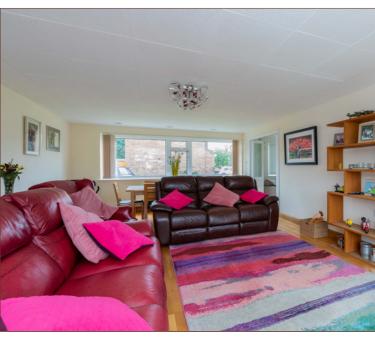

On entrance, the kitchen, being only five years old, is located to the rear with the family room on the right leading to the impressive 22 x 15ft sitting/ dining room, with sliding doors provided access to the beautifully presented rear garden. There is also access to the detached 15 x 8ft garage.