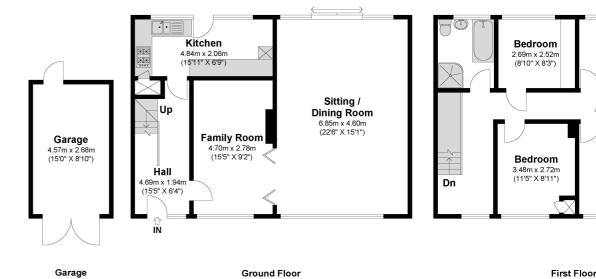

On entrance, the kitchen, being only five years old, is located to the rear with the family room on the right leading to the impressive 22 x 15ft sitting/ dining room, with sliding doors provided access to the beautifully presented rear garden. There is also access to the detached 15 x 8ft garage.

The first floor has three double bedrooms, two of which are in excess of 15ft in length, with the remaining room of the four being a single bedroom. There is also a well appointed family bathroom.

Externally a well-manicured lawn offers a welcoming entrance, adjacent to the driveway that provides offstreet parking for multiple cars. The delightful rear garden is mostly laid to lawn.

### Ash Close

Approximate Floor Area

1414.16 Square feet 131.38 Square metres (Excluding Garage) Garage Area 131.86 Square feet 12.25 Square metres Total Area 1546.02 Square feet 143.63 Square metres (Including Garage)