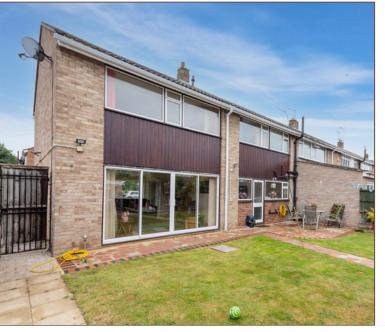

On entrance, the kitchen, being only five years old, is located to the rear with the family room on the right leading to the impressive 22 x 15ft sitting/ dining room, with sliding doors provided access to the beautifully presented rear garden. There is also access to the detached 15 x 8ft garage.

The first floor has three double bedrooms, two of which are in excess of 15ft in length, with the remaining room of the four being a single bedroom. There is also a well appointed family bathroom.

Externally a well-manicured lawn offers a welcoming entrance, adjacent to the driveway that provides offstreet parking for multiple cars. The delightful rear garden is mostly laid to lawn.