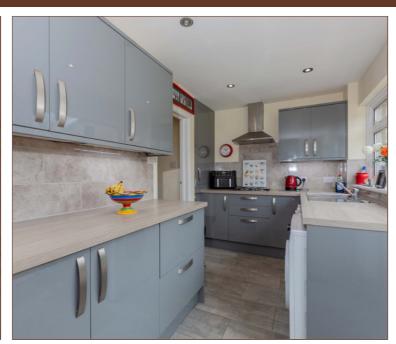

On entrance, the kitchen, being only five years old, is located to the rear with the family room on the right leading to the impressive 22 x 15ft sitting/ dining room, with sliding doors provided access to the beautifully presented rear garden. There is also access to the detached 15 x 8ft garage.