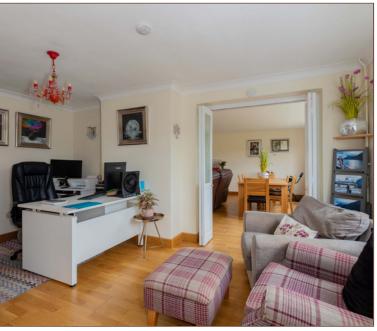

On entrance, the kitchen, being only five years old, is located to the rear with the family room on the right leading to the impressive 22 x 15ft sitting/ dining room, with sliding doors provided access to the beautifully presented rear garden. There is also access to the detached 15 x 8ft garage.