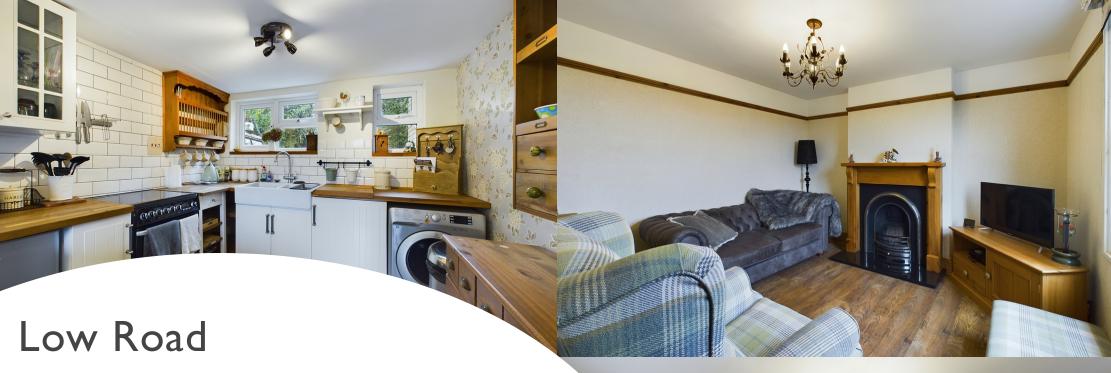

The property has a separate dining room and living room which has a feature fireplace. There is a kitchen with breakfast bar and ceramic sink. in addition to the downstairs there is a shower room and upstairs there are two bedrooms and a family bathroom with a roll top bath. To the rear is a pretty garden with mature planting and at the front of the property is a gravelled drive with off road parking.

Wooden Door To:

Entrance Hall

Staircase to First Floor

Living Room

UPVC double glazed sash window to front. Laminate floor. Feature fireplace. Underfloor heating. Picture rail.

Dining Room

10' 2"  $\times$  10' 9" (3.10m  $\times$  3.28m) UPVC double glazed sash window to front. Picture rail. Laminate floor. Opening to kitchen.

Kitchen

15' 7"  $\times$  8' 9" (4.75m  $\times$  2.67m) Two UPVC double glazed windows to side. Fitted with a range of wall and base units with roll edge worktop incorporating a ceramic sink and mixer tap. Under floor heating. Breakfast bar. Space for cooker. Space for washing machine. Space for fridge. Tiled floor. Patio door to side.