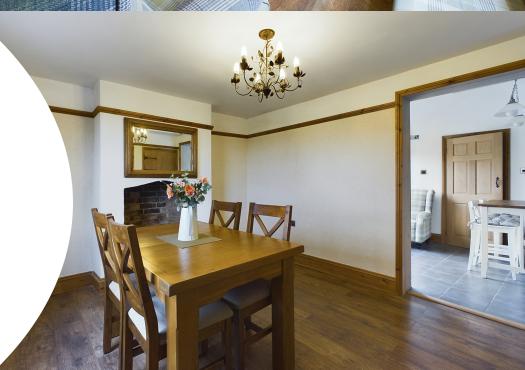

The property has a separate dining room and living room which has a feature fireplace. There is a kitchen with breakfast bar and ceramic sink. in addition to the downstairs there is a shower room and upstairs there are two bedrooms and a family bathroom with a roll top bath. To the rear is a pretty garden with mature planting and at the front of the property is a gravelled drive with off road parking.

Wooden Door To:

Entrance Hall

Staircase to First Floor

Living Room

UPVC double glazed sash window to front. Laminate floor. Feature fireplace. Underfloor heating. Picture rail.

Dining Room

10' 2"  $\times$  10' 9" (3.10m  $\times$  3.28m) UPVC double glazed sash window to front. Picture rail. Laminate floor. Opening to kitchen.

Kitchen

15' 7"  $\times$  8' 9" (4.75m  $\times$  2.67m) Two UPVC double glazed windows to side. Fitted with a range of wall and base units with roll edge worktop incorporating a ceramic sink and mixer tap. Under floor heating. Breakfast bar. Space for cooker. Space for washing machine. Space for fridge. Tiled floor. Patio door to side.