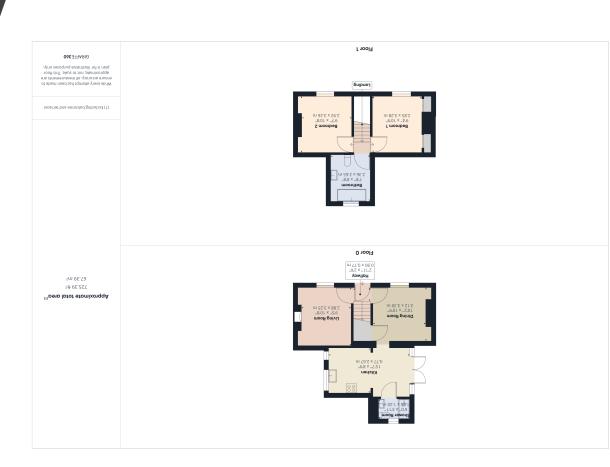

The property has a separate dining room and living room which has a feature fireplace. There is a kitchen with breakfast bar and ceramic sink. in addition to the downstairs there is a shower room and upstairs there are two bedrooms and a family bathroom with a roll top bath. To the rear is a pretty garden with mature planting and at the front of the property is a gravelled drive with off road parking.

Wooden Door To:

Entrance Hall

Staircase to First Floor

Living Room

UPVC double glazed sash window to front. Laminate floor. Feature fireplace. Underfloor heating. Picture rail.

Dining Room

10' 2"  $\times$  10' 9" (3.10m  $\times$  3.28m) UPVC double glazed sash window to front. Picture rail. Laminate floor. Opening to kitchen.

Kitchen

15' 7"  $\times$  8' 9" (4.75m  $\times$  2.67m) Two UPVC double glazed windows to side. Fitted with a range of wall and base units with roll edge worktop incorporating a ceramic sink and mixer tap. Under floor heating. Breakfast bar. Space for cooker. Space for washing machine. Space for fridge. Tiled floor. Patio door to side.

**Shower Room** 

6' 0" x 3' 11" (1.83m x 1.19m) UPVC glazed window to rear. Shower cubicle with shower mixer tap.. Wash hand basin. W.C. Tiled walls. Tiled floor. Extractor fan.

Bedroom I

9' 4"  $\times$  10' 9" (2.84m  $\times$  3.28m) UPVC double glazed window to front. Electric heater. Two cupboards.

Bedroom 2

9' 7"  $\times$  10' 8" (2.92m  $\times$  3.25m) UPVC double glazed window to front. Electric heater. Loft hatch.

Bathroom

7' 8" x 8' 8" (2.34m x 2.64m) UPVC double glazed window to side. Roll top bath. Pedestal wash hand basin. Electric boiler. Two heated towel rails