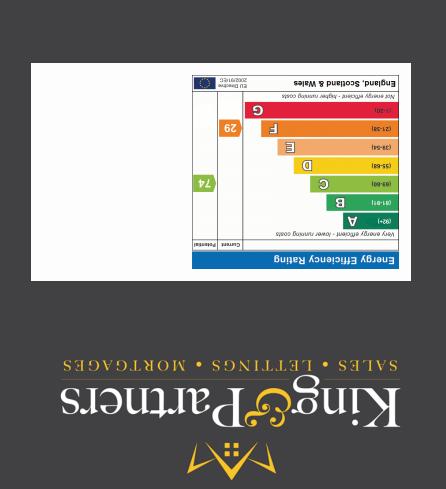

info@kingpartners.co.uk 61366 385588 **LE38 3DC** 9 Market Place, Downham Market







## 5 Low Road

Walpole Cross Keys King's Lynn, PE34 4HA

£247,500







Walpole Cross Keys, King's Lynn, PE34 4HA

A two bedroom detached house in the village of Walpole Cross Keys close to the well served village of Terrington St Clement.

The property has a separate dining room and living room which has a feature fireplace. There is a kitchen with breakfast bar and ceramic sink. in addition to the downstairs there is a shower room and upstairs there are two bedrooms and a family bathroom with a roll top bath. To the rear is a pretty garden with mature planting and at the front of the property is a gravelled drive with off road parking.







Wooden Door To:

Entrance Hall

Staircase to First Floor

Living Room

UPVC double glazed sash window to front. Laminate floor. Feature fire