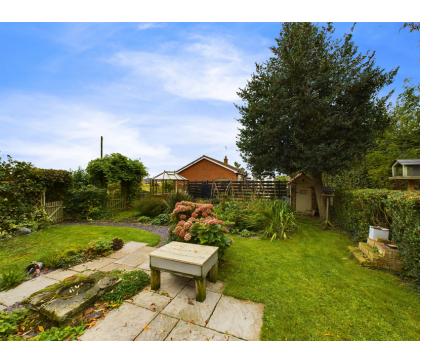

The property has a separate dining room and living room which has a feature fireplace. There is a kitchen with breakfast bar and ceramic sink. in addition to the downstairs there is a shower room and upstairs there are two bedrooms and a family bathroom with a roll top bath. To the rear is a pretty garden with mature planting and at the front of the property is a gravelled drive with off road parking.

Outside

To the rear is an enclosed garden planted with shrubs and trees. Pathway. Patio area.

To the front is off road shingle driveway. Steps to the front door. Shrubs and planted areas.

Disclaimer

Whilst we have endeavoured to prepare our sales particulars accurately none of the services, appliances or equipment have been tested. A buyer should satisfy themselves on such matters prior to purchase. Any measurements or distances mentioned in these particulars are for guide reference only. If such particulars are fundamental to a purchase, buyers should rely on their own enquiries. All enquiries should be directed to King & Partners in the first instance.