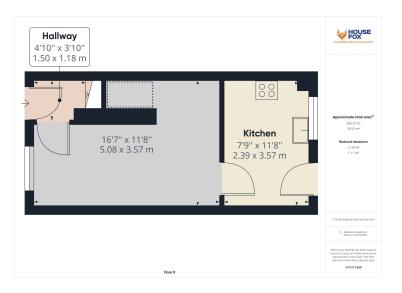

## **Entrance Hall**

Stairs to First Floor

## Living Room

16' 7" x 11' 8" (5.05m x 3.56m) Radiator; Upvc double glazed window to front

# **Kitchen Diner**

11' 8" x 7' 9" (3.56m x 2.36m) Radiator; Upvc double glazed window and door to rear; range of wall and base units with worktops over, gas hob with extractor hood over and electric oven under, spaces for washing machine and fridge freezer, inset stainless steel sink/drainer

### **FLOORPLAN & EPC**