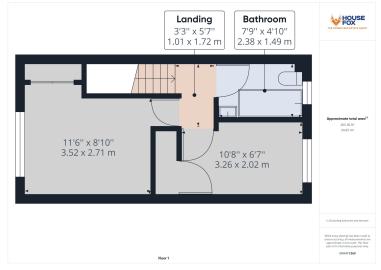

# Bedroom 2

10' 8" x 6' 7" (3.25m x 2.01m) Radiator; Upvc double glazed window to rear; built in double cupboard

### Bathroom

Towel Radiator; Upvc double glazed window to rear; white suite of WC, wash basin and bath with shower over

### **FLOORPLAN & EPC**