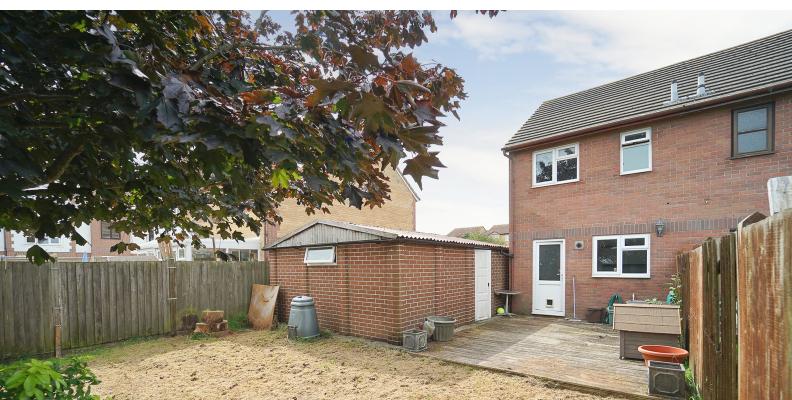

### **PROPERTY DESCRIPTION**

HOUSE FOX ESTATE AGENTS PRESENTS ... This semi detached house is in need of some general updating but is a real find as it not only offers 2 bedrooms but also a large and private rear garden, double garage and parking in front. The property is approached via a small front garden area and with the entrance hall having the stairs to the first floor. The living room is a good size and the kitchen diner is across the rear of the house with a door out to the rear garden. Upstairs there are 2 double bedrooms and the bathroom has had some updating done to offer a white suite of WC, wash basin and a bath with shower over. Outside to the rear the secure lawned garden is a really generous size with an area of decking immediately to the rear and a side door into the unusual advantage of a double garage, which has no power and lighting and one up and over door the front. The property could do with some updating in certain areas but for the addition of the garden, garage and parking it really must be viewed.

# Outside

FRONT - small lawned area to front with path to front entrance; driveway parking to side and double garage

REAR - decking area directly to rear with fenced and lawned garden; side door to garage

DOUBLE GARAGE - approx 17'9 x 14' .. Side door to garden; 1 up and over door to front driveway and window to rear