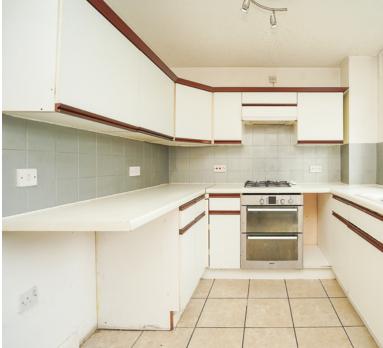

# **Kitchen Diner**

11' 8" x 7' 9" (3.56m x 2.36m) Radiator; Upvc double glazed window and door to rear; range of wall and base units with worktops over, gas hob with extractor hood over and electric oven under, spaces for washing machine and fridge freezer, inset stainless steel sink/drainer