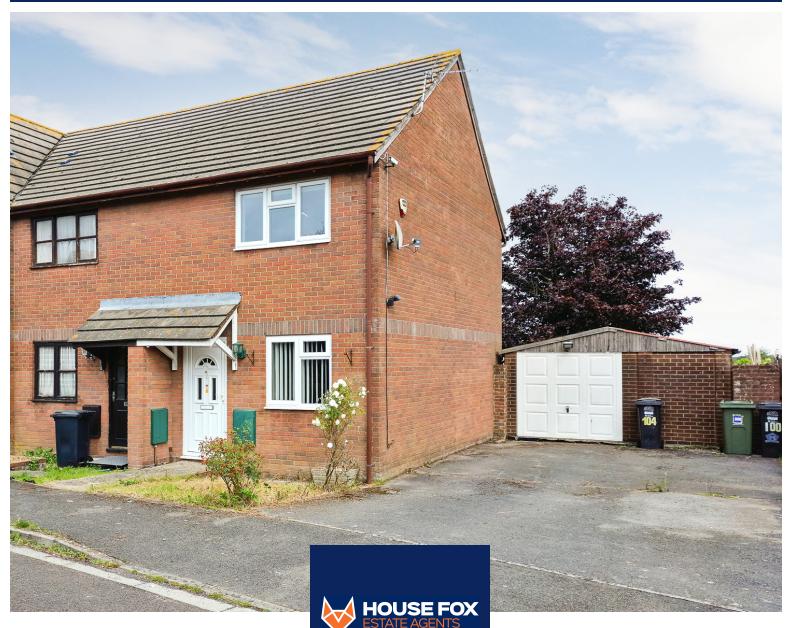

### **PROPERTY DESCRIPTION**

HOUSE FOX ESTATE AGENTS PRESENTS ... This semi detached house is in need of some general updating but is a real find as it not only offers 2 bedrooms but also a large and private rear garden, double garage and parking in front. The property is approached via a small front garden area and with the entrance hall having the stairs to the first floor. The living room is a good size and the kitchen diner is across the rear of the house with a door out to the rear garden. Upstairs there are 2 double bedrooms and the bathroom has had some updating done to offer a white suite of WC, wash basin and a bath with shower over. Outside to the rear the secure lawned garden is a really generous size with an area of decking immediately to the rear and a side door into the unusual advantage of a double garage, which has no power and lighting and one up and over door the front. The property could do with some updating in certain areas but for the addition of the garden, garage and parking it really must be viewed.

### **FEATURES**

- Semi detached house
- Two bedrooms
- In need of general updating
- DOUBLE GARAGE
- Driveway parking

- Generous Rear Garden
- Kitchen Diner to rear
- Council Tax Band B
- WALK THROUGH 360 VIDEO TOUR AVAILABLE
- EPC D

# Outside

FRONT - small lawned area to front with path to front entrance; driveway parking to side and double garage

REAR - decking area directly to rear with fenced and lawned garden; side door to garage

DOUBLE GARAGE - approx 17'9 x 14' .. Side door to garden; 1 up and over door to front driveway and window to rear