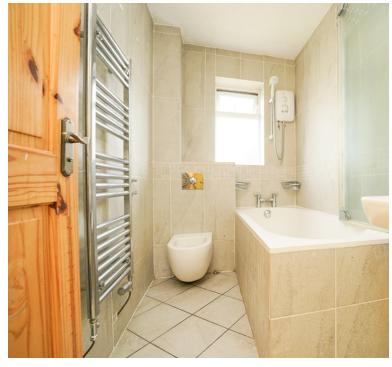

### Bathroom

Towel Radiator; Upvc double glazed window to rear; white suite of WC, wash basin and bath with shower over