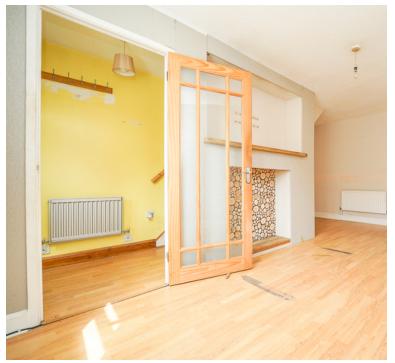

### **PROPERTY DESCRIPTION**

HOUSE FOX ESTATE AGENTS PRESENTS ... This semi detached house is in need of some general updating but is a real find as it not only offers 2 bedrooms but also a large and private rear garden, double garage and parking in front. The property is approached via a small front garden area and with the entrance hall having the stairs to the first floor. The living room is a good size and the kitchen diner is across the rear of the house with a door out to the rear garden. Upstairs there are 2 double bedrooms and the bathroom has had some updating done to offer a white suite of WC, wash basin and a bath with shower over. Outside to the rear the secure lawned garden is a really generous size with an area of decking immediately to the rear and a side door into the unusual advantage of a double garage, which has no power and lighting and one up and over door the front. The property could do with some updating in certain areas but for the addition of the garden, garage and parking it really must be viewed.

## Living Room

16' 7" x 11' 8" (5.05m x 3.56m) Radiator; Upvc double glazed window to front