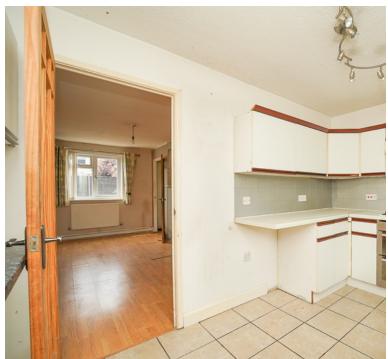

# **Kitchen Diner**

11' 8" x 7' 9" (3.56m x 2.36m) Radiator; Upvc double glazed window and door to rear; range of wall and base units with worktops over, gas hob with extractor hood over and electric oven under, spaces for washing machine and fridge freezer, inset stainless steel sink/drainer