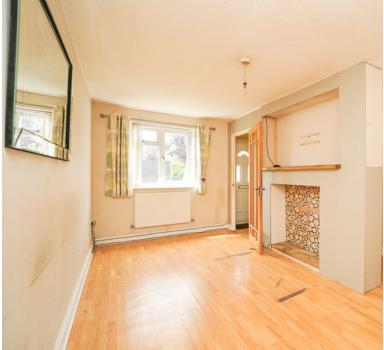

### **PROPERTY DESCRIPTION**

HOUSE FOX ESTATE AGENTS PRESENTS ... This semi detached house is in need of some general updating but is a real find as it not only offers 2 bedrooms but also a large and private rear garden, double garage and parking in front. The property is approached via a small front garden area and with the entrance hall having the stairs to the first floor. The living room is a good size and the kitchen diner is across the rear of the house with a door out to the rear garden. Upstairs there are 2 double bedrooms and the bathroom has had some updating done to offer a white suite of WC, wash basin and a bath with shower over. Outside to the rear the secure lawned garden is a really generous size with an area of decking immediately to the rear and a side door into the unusual advantage of a double garage, which has no power and lighting and one up and over door the front. The property could do with some updating in certain areas but for the addition of the garden, garage and parking it really must be viewed.

## Living Room

16' 7" x 11' 8" (5.05m x 3.56m) Radiator; Upvc double glazed window to front