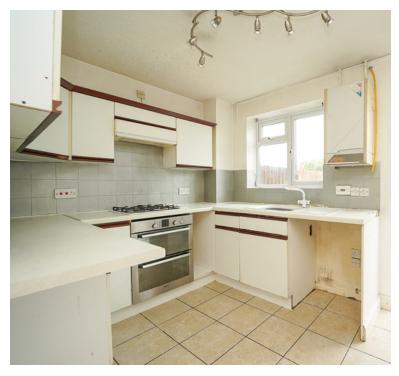

# **Kitchen Diner**

11' 8" x 7' 9" (3.56m x 2.36m) Radiator; Upvc double glazed window and door to rear; range of wall and base units with worktops over, gas hob with extractor hood over and electric oven under, spaces for washing machine and fridge freezer, inset stainless steel sink/drainer