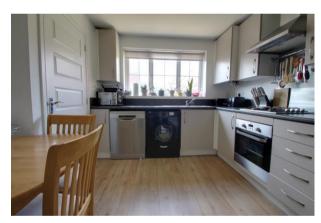

## £112,000 Leasehold

Offered on a shared ownership basis this spacious two-bedroom home located in a sought-after quiet location on the edge of the village but still within walking distance of the village facilities. The ground floor  $\,$ comprises an entrance hall with staircase to the first floor and door to the good sized sitting room. Adjoining this room is the kitchen / diner fitted with a range of units, gas hob, oven, canopy, plumbing for washing machine and dishwasher. There is space for freestanding fridge / freezer, table and chairs. A rear hall gives access to the downstairs cloakroom and to the garden.