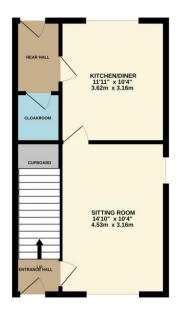

## £112,000 Leasehold

Offered on a shared ownership basis this spacious two-bedroom home located in a sought-after quiet location on the edge of the village but still within walking distance of the village facilities. The ground floor  $\,$ comprises an entrance hall with staircase to the first floor and door to the good sized sitting room. Adjoining this room is the kitchen / diner fitted with a range of units, gas hob, oven, canopy, plumbing for washing machine and dishwasher. There is space for freestanding fridge / freezer, table and chairs. A rear hall gives access to the downstairs cloakroom and to the garden.

On the first floor there are two double bedrooms both with double glazed windows and built in cupboards. A family bathroom has a white suite of panel enclosed bath with shower, pedestal wash hand basin and low level wc.

#### **Notes to Purchasers**

This property is offered on a 45% share £112,000 (Full market value £250,000)

Rent £246.92 per month

Service charge is £40.04 per month

GROUND FLOOR 1ST FLOOR