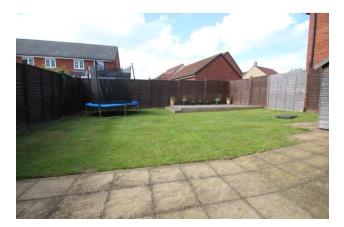

The front garden is designed for low maintenance. A pedestrian gate gives access to the good sized rear garden which comprises a paved terrace, lawn and raised decked seating. There is parking to the side of the property.