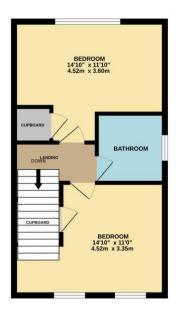

On the first floor there are two double bedrooms both with double glazed windows and built in cupboards. A family bathroom has a white suite of panel enclosed bath with shower, pedestal wash hand basin and low level wc.

#### **Notes to Purchasers**

This property is offered on a 45% share £112,000 (Full market value £250,000)

Rent £246.92 per month

Service charge is £40.04 per month

GROUND FLOOR 1ST FLOOR