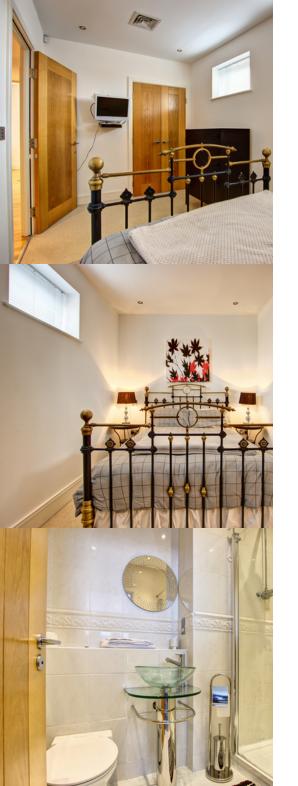

#### Second Bedroom

Spacious double bedroom with Ornate double bed, bedside tables and lamps, wall mounted TV and storage cupboard.

#### Family Bathroom

Comprising Bath, Vanity Hand Wash Basin, Concealed Cistern W/C, Tiled Walls and Floor and inset spotlights.

### Ensuite

Comprising oversize shower cubicle with mains shower, Glass Vanity Hand Wash Basin, Concealed Cistern W/C, chrome towel rail, tiles walls, floor and inset spotlights.