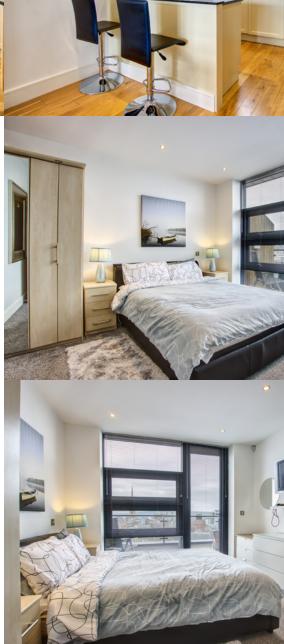

### Master Bedroom

Spacious master bedroom affording stunning city scape views with a South Westerly aspect. Comprising a double bed, robes, chest of drawers, wall mounted TV and door to the terrace.

#### Second Bedroom

Spacious double bedroom with Ornate double bed, bedside tables and lamps, wall mounted TV and storage cupboard.