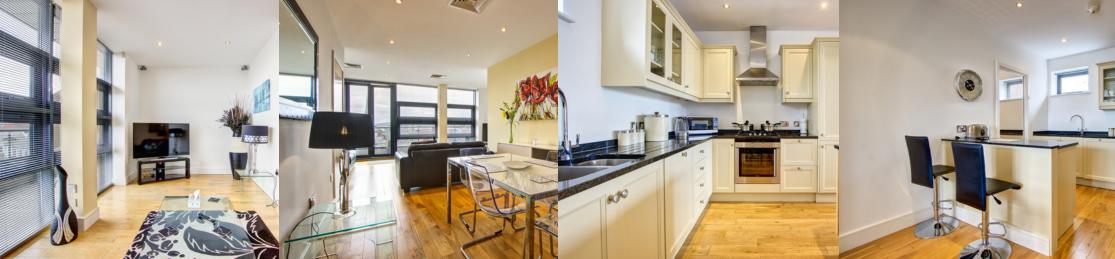

### Open Plan Living / Kitchen / Diner

Kitchen; Stylish modern kitchen comprising cream wall and base units with granite style work surfaces, 70/ 30 Fridge / Freezer, integrated dishwasher, oven, hob and extractor fan. Breakfast bar with granite style work surfaces, base units and drawers.

Living / Diner; spacious living / dining area furnished with sofa's dining room table & chairs, laminate floor, intercom, TV and access to the terrace.