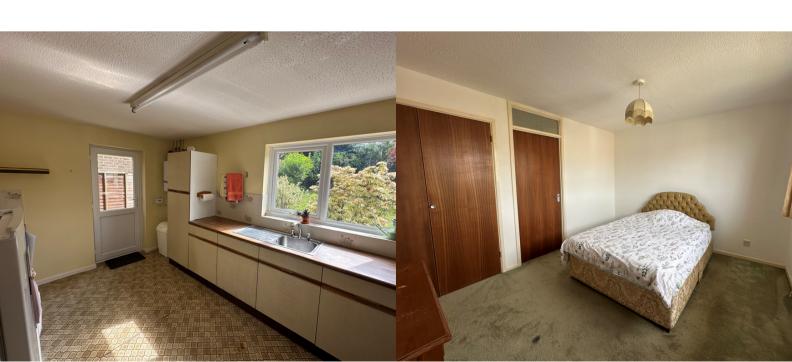

## KITCHEN/BREAKFAST ROOM

4.32m x 2.72m (14' 2" x 8' 11")

UPVC window with rear aspect, UPVC panel and glazed door giving access to rear garden, range of eye level cupboards, roll edged preparation surface with tiled splashback, stainless steel sink with drainer and mixer tap, range of drawers and cupboards under, space for cooker, space for fridge/freezer UTILITY AREA with matching preparation surface with tiled splashback, stainless steel sink with taps and drainer, space and plumbing for washing machine, space for dryer, wall mounted replacement Valiant boiler for domestic hot water and central heating

#### BEDROOM ONE

3.78m x 3.15m (12' 5" x 10' 4")

UPVC window with front aspect, built in double wardrobe with shelves and hanging space, single panel radiator, access to en-suite shower