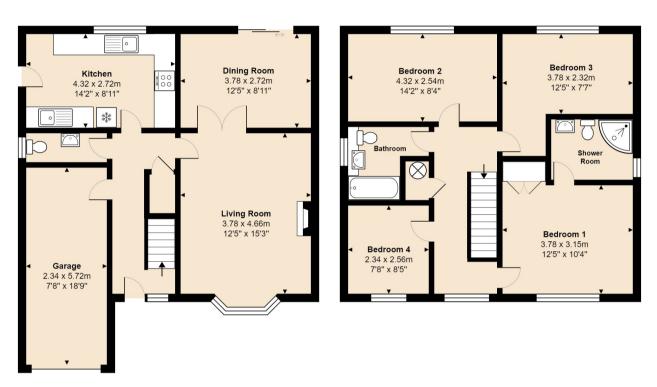

### **GROUND FLOOR**

#### **ENTRANCE HALL**

Accessed from covered porchway through wood front door, stairs to first floor with understairs cupboard, single panel radiator, coved cornice to ceiling, access to integral garage, cloakroom, kitchen/breakfast room and lounge

## **CLOAKROOM**

UPVC window with side aspect, low flush WC, hand basin, single panel radiator

#### LOUNGE

4.65m x 3.78m (15' 3" x 12' 5")

UPVC bay window with front aspect, coved cornice to ceiling, double panel radiator, gas fire, double doors giving access to dining room

### **DINING ROOM**

3.78m x 2.72m (12' 5" x 8' 11")
UPVC double doors giving access to garden, double panel radiator

## KITCHEN/BREAKFAST ROOM

4.32m x 2.72m (14' 2" x 8' 11")

UPVC window with rear aspect, UPVC panel and glazed door giving access to rear garden, range of eye level cupboards, roll edged preparation surface with tiled splashback, stainless steel sink with drainer and mixer tap, range of drawers and cupboards under, space for cooker, space for fridge/freezer UTILITY AREA with matching preparation surface with tiled splashback, stainless steel sink with taps and drainer, space and plumbing for washing machine, space for dryer, wall mounted replacement Valiant boiler for domestic hot water and central heating

# FIRST FLOOR

#### LANDING

UPVC window with front aspect, access to all bedrooms and bathroom, access to loft, access to airing cupboard with factory lagged tank and fitted, slatted shelving

#### BEDROOM ONE

3.78m x 3.15m (12' 5" x 10' 4")

UPVC window with front aspect, built in double wardrobe with shelves and hanging space, single panel radiator, access to en-suite shower

## RE-FITTED EN-SUITE SHOWER

2.27m x 1.77m (7' 5" x 5' 10")

Double glazed window with side aspect, corner

## 2, The Sett, Yateley, GU46 6YF

Ground Floor First Floor

 $\label{eq:Total Area: 129.9 m^2 ... 1398 ft^2}$  All measurements are approximate and for display purposes only

Binfield
Forest Road, Binfield, Bracknell, RG42 4HP
01344 306010
post@keith-gibbs.co.uk