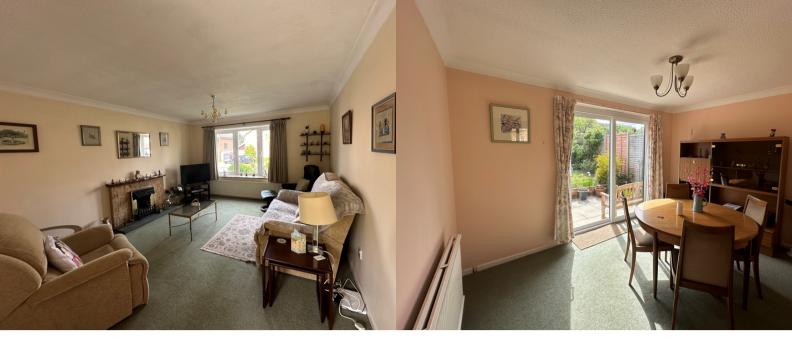

#### LOUNGE

4.65m x 3.78m (15' 3" x 12' 5")

UPVC bay window with front aspect, coved cornice to ceiling, double panel radiator, gas fire, double doors giving access to dining room

### **DINING ROOM**

3.78m x 2.72m (12' 5" x 8' 11")
UPVC double doors giving access to garden, double panel radiator