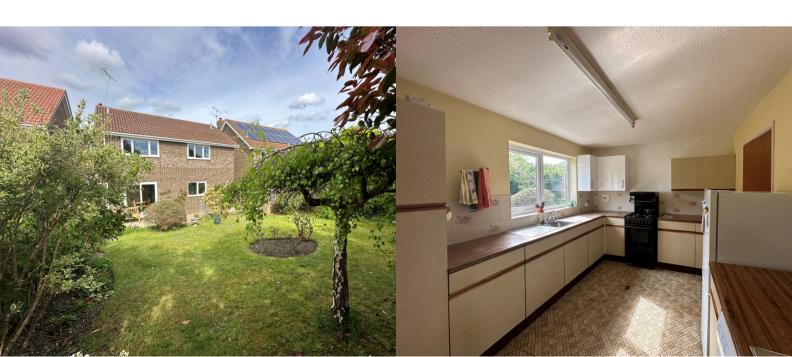

# **PROPERTY DESCRIPTION**

A detached property with four bedrooms and two bathrooms located in a quiet cul de sac close to local amenities. The house will require some modernisation but has a south facing rear garden and is being sold with no onward chain

## KITCHEN/BREAKFAST ROOM

4.32m x 2.72m (14' 2" x 8' 11")

UPVC window with rear aspect, UPVC panel and glazed door giving access to rear garden, range of eye level cupboards, roll edged preparation surface with tiled splashback, stainless steel sink with drainer and mixer tap, range of drawers and cupboards under, space for cooker, space for fridge/freezer UTILITY AREA with matching preparation surface with tiled splashback, stainless steel sink with taps and drainer, space and plumbing for washing machine, space for dryer, wall mounted replacement Valiant boiler for domestic hot water and central heating