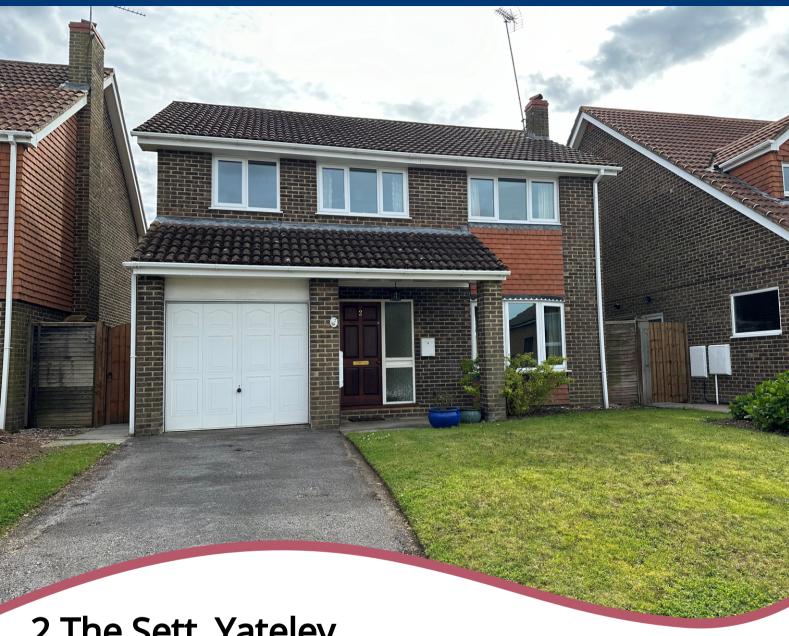

2 The Sett, Yateley, Hampshire. GU46 6YF

- THREE DOUBLE BEDROOMS
- FAMILY BATHROOM
- DOWNSTAIRS CLOAKROOM
- UPVC DOUBLE GLAZED WINDOWS

- REPLACEMENT BOILER
- SOUTH FACING REAR GARDEN
- NO ONWARD CHAIN
- RE-FITTED BATHROOMS

# **PROPERTY DESCRIPTION**

A detached property with four bedrooms and two bathrooms located in a quiet cul de sac close to local amenities. The house will require some modernisation but has a south facing rear garden and is being sold with no onward chain