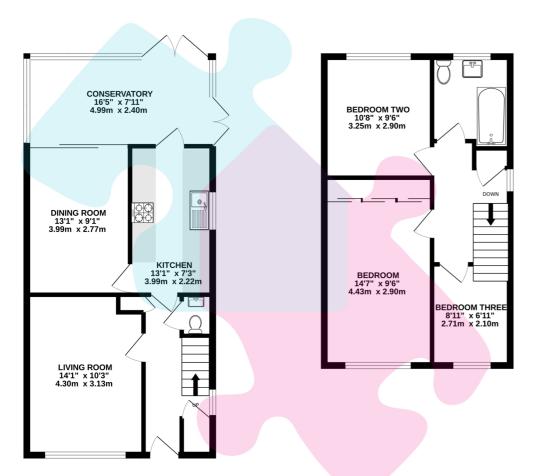

Accommodation comprises three bedrooms, a living room, dining room, kitchen and lean to conservatory. Further benefits include a downstairs cloakroom, family bathroom and gas central heating. Outside to the rear there is a sunny aspect rear garden with large decking area. There is also a detached single garage and driveway offering off street parking for three cars.

GROUND FLOOR 1ST FLOOR

Whilst every attempt has been made to ensure the accuracy of the floor plan, measurements are approximate and no responsibility is taken for any error or mis-statement. The plan is for illustrative purposes only.