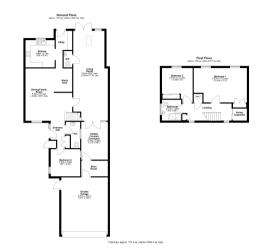

## £490,000 Freehold

- Spacious & flexible family home with modern conveniences.
- Double garage with potential for home office, gym, or studio (subject to approval)
- Large extended living room with French doors opening to the garden.
- Separate study, ideal for a home office, playroom, or downstairs bedroom.
- Open-plan dining room leading to an extended kitchen with a utility room.
- Two spacious double bedrooms, with potential to reconvert to three.