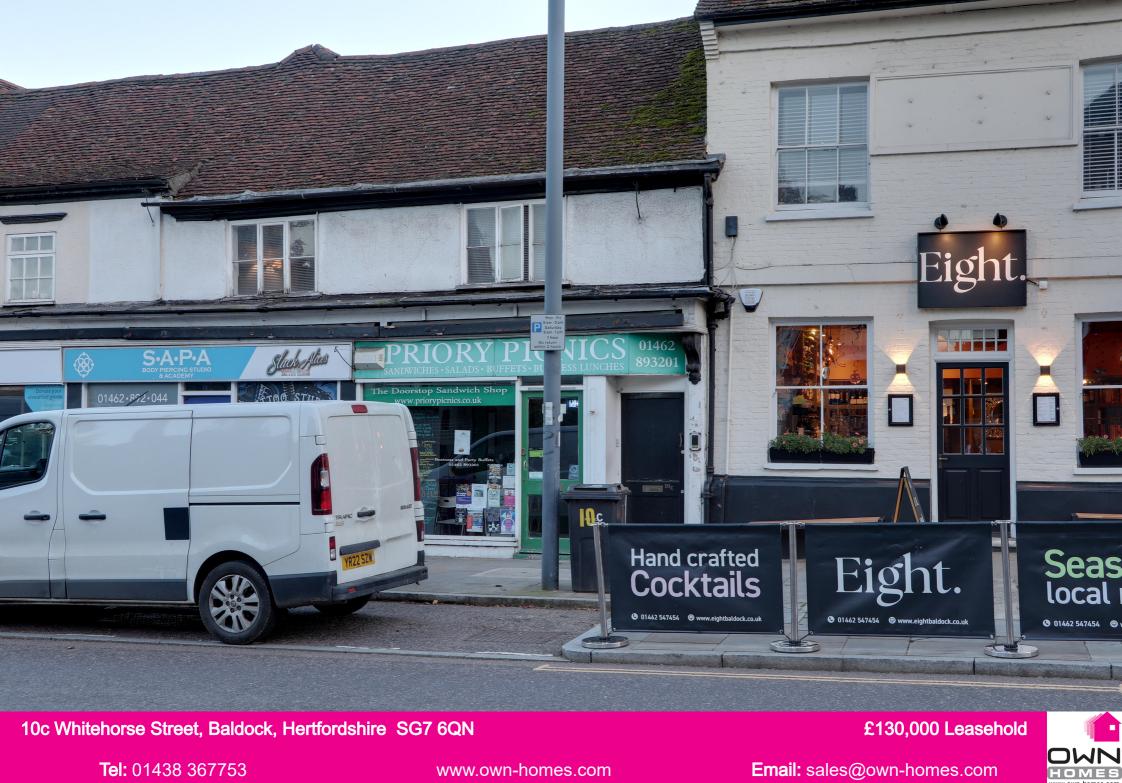

2 Middle Row, Stevenage, Hertfordshire, SG1 3AN

## Description

This character property has been rented for many years. It is located above a small sandwich shop on Whitehorse street Baldock.

The property is Grade 2 listed and comprises of entrance from street doorway on White horse street, stairs leading up to first floor. There is a generous size lounge/living area, a separate room which is currently being used as a bedroom area. There is also a generous size kitchen with a range of wall and base units. Other benefits include a shower room benefiting from shower cubicle, wash basin and W/C.