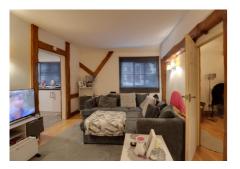

## Description

This character property has been rented for many years. It is located above a small sandwich shop on Whitehorse street Baldock.

The property is Grade 2 listed and comprises of entrance from street doorway on White horse street, stairs leading up to first floor. There is a generous size lounge/living area, a separate room which is currently being used as a bedroom area. There is also a generous size kitchen with a range of wall and base units. Other benefits include a shower room benefiting from shower cubicle, wash basin and W/C.