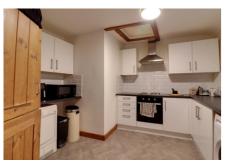

## Description

This character property has been rented for many years. It is located above a small sandwich shop on Whitehorse street Baldock.

The property is Grade 2 listed and comprises of entrance from street doorway on White horse street, stairs leading up to first floor. There is a generous size lounge/living area, a separate room which is currently being used as a bedroom area. There is also a generous size kitchen with a range of wall and base units. Other benefits include a shower room benefiting from shower cubicle, wash basin and W/C.