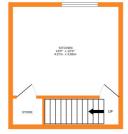

## **FULL DESCRIPTION**

A deceptively spacious two bedroom end terrace situated in this popular and convenient residential location with pleasant woodland outlook to the front. The four storey accommodation comprises of an entrance vestibule leading into the spacious lounge which has double glazed windows to the front and side and a radiator. To the basement level there is the kitchen having a range of base and wall mounted units, double glazed window to the front and useful store. To the first floor a double bedroom and the bathroom having a bath with shower over, WC, wash hand basin. To the second floor a spacious attic bedroom with double glazed window to the side and radiator. Viewing essential to fully appreciate, EPC Rating E.

SPINIT GROUND FLOOR 1ST FLOOR 2ND FL

Whilst every attempt has been made to ensure the accuracy of the floorplan contained here, measurements of doors, windows, rooms and any other items are approximate and no responsibility is taken for any error, omission or mis-statement. This plan is for illustrative purposes only and should be used as such by any prospective purchaser. The services, systems and appliances shown have not been tested and no guarantee as to their operability or efficiency can be given.