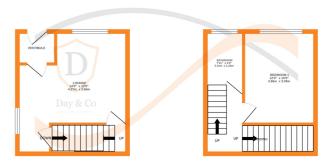

## **FULL DESCRIPTION**

A deceptively spacious two bedroom end terrace situated in this popular and convenient residential location with pleasant woodland outlook to the front. The four storey accommodation comprises of an entrance vestibule leading into the spacious lounge which has double glazed windows to the front and side and a radiator. To the basement level there is the kitchen having a range of base and wall mounted units, double glazed window to the front and useful store. To the first floor a double bedroom and the bathroom having a bath with shower over, WC, wash hand basin. To the second floor a spacious attic bedroom with double glazed window to the side and radiator. Viewing essential to fully appreciate, EPC Rating E.

SPINIT GROUND FLOOR 1ST FLOOR 2ND FL

Whilst every attempt has been made to ensure the accuracy of the floorplan contained here, measurements of doors, windows, rooms and any other items are approximate and no responsibility is taken for any error, omission or mis-statement. This plan is for illustrative purposes only and should be used as such by any prospective purchaser. The services, systems and appliances shown have not been tested and no guarantee as to their operability or efficiency can be given.