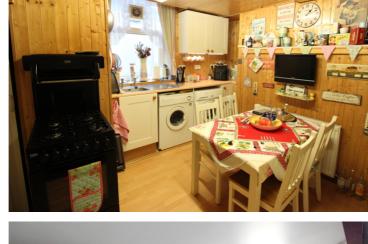

## **FULL DESCRIPTION**

A deceptively spacious two bedroom end terrace situated in this popular and convenient residential location with pleasant woodland outlook to the front. The four storey accommodation comprises of an entrance vestibule leading into the spacious lounge which has double glazed windows to the front and side and a radiator. To the basement level there is the kitchen having a range of base and wall mounted units, double glazed window to the front and useful store. To the first floor a double bedroom and the bathroom having a bath with shower over, WC, wash hand basin. To the second floor a spacious attic bedroom with double glazed window to the side and radiator. Viewing essential to fully appreciate, EPC Rating E.