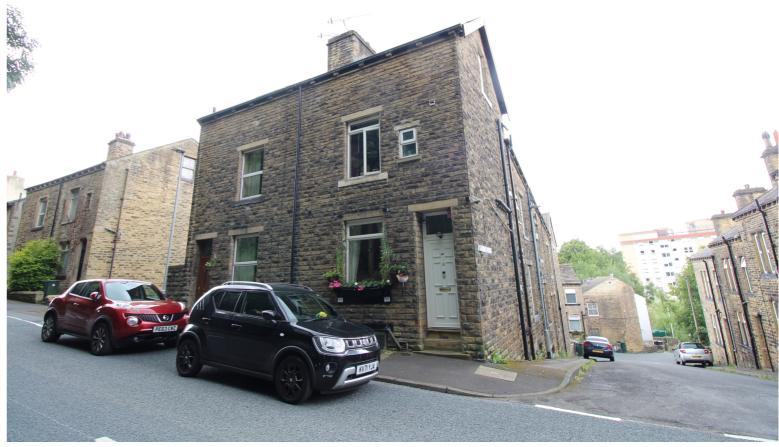

£80,000

- Deceptively Spacious End Terrace
- Accommodation Over Four Floors
- Pleasant Woodland Outlook

- Two Double Bedrooms
- Gas Central Heating & Double Glazing
- EPC Rating E

## **SUMMARY**

\*\*A DECEPTIVELY SPACIOUS 2 BEDROOM END OF TERRACE, POPULAR & CONVENIENT RESIDENTIAL LOCATION WITH WOODLAND OUTLOOK!!\*\* Having accommodation over 4 floors, gas central heating, double glazing - OF INTEREST TO A VARIETY OF BUYERS!! Awaiting EPC.

## **FULL DESCRIPTION**

A deceptively spacious two bedroom end terrace situated in this popular and convenient residential location with pleasant woodland outlook to the front. The four storey accommodation comprises of an entrance vestibule leading into the spacious lounge which has double glazed windows to the front and side and a radiator. To the basement level there is the kitchen having a range of base and wall mounted units, double glazed window to the front and useful store. To the first floor a double bedroom and the bathroom having a bath with shower over, WC, wash hand basin. To the second floor a spacious attic bedroom with double glazed window to the side and radiator. Viewing essential to fully appreciate, EPC Rating E.