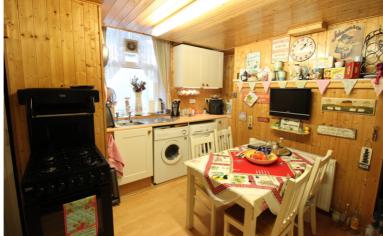

## **FULL DESCRIPTION**

A deceptively spacious two bedroom end terrace situated in this popular and convenient residential location with pleasant woodland outlook to the front. The four storey accommodation comprises of an entrance vestibule leading into the spacious lounge which has double glazed windows to the front and side and a radiator. To the basement level there is the kitchen having a range of base and wall mounted units, double glazed window to the front and useful store. To the first floor a double bedroom and the bathroom having a bath with shower over, WC, wash hand basin. To the second floor a spacious attic bedroom with double glazed window to the side and radiator. Viewing essential to fully appreciate, EPC Rating E.