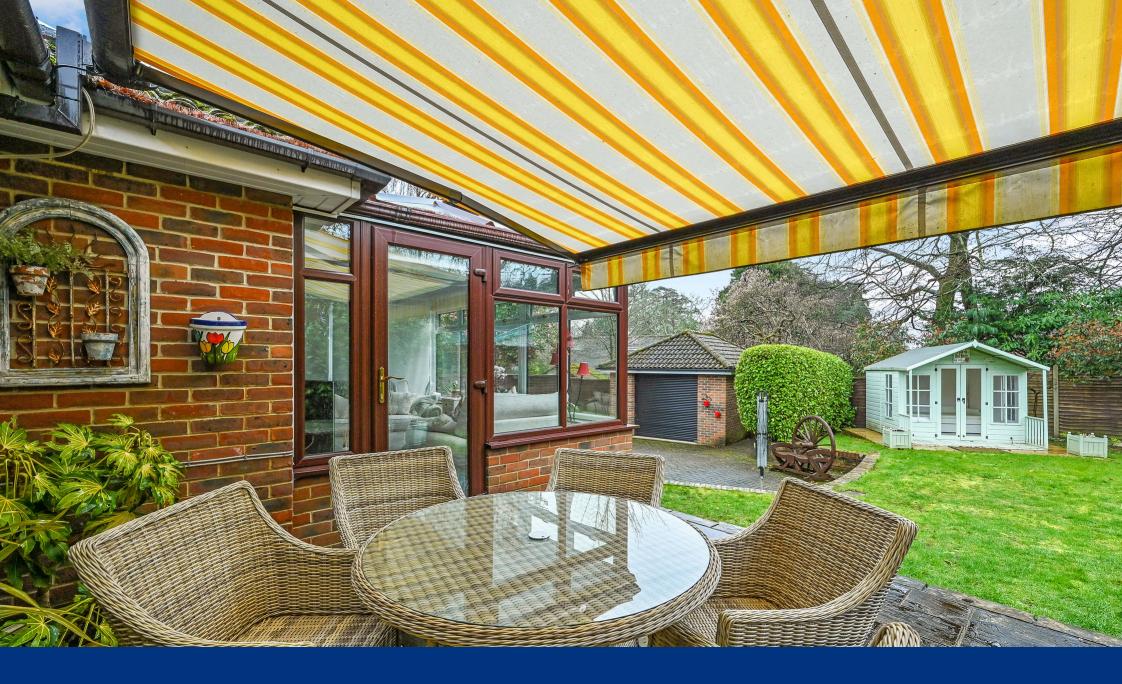

The garden itself is well-maintained and mainly laid to lawn with a variety of flower, shrubs and trees, a lovely timber-framed summerhouse sits at the end of the garden providing another lovely space to enjoy your surroundings.

The driveway provides off-road parking and secure space for numerous cars with the driveway extending down the side of the property to the detached garage which has the benefit and convenience of an electric door.