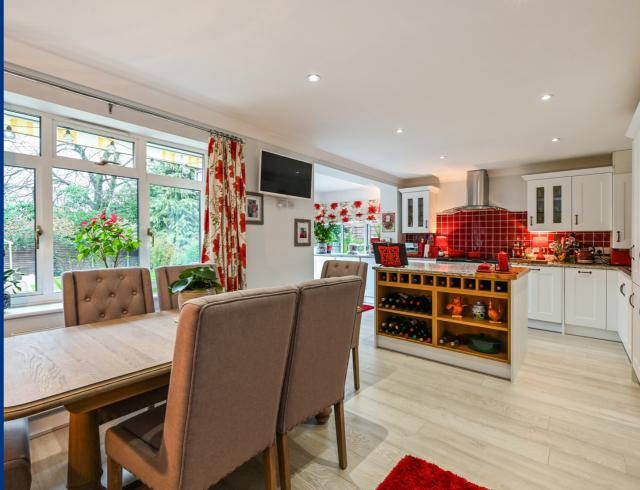

As you step inside, you'll be immediately impressed by the large spacious hallway, stylish décor which perfectly compliments the classic bungalow layout.

The real heart of this home is the stunning kitchen dining room, that's perfect for hosting dinner parties or family gatherings. The kitchen itself has a good amount of cupboard space, granite worksurfaces, integrated appliances and a large gas range-style cooker. This room is flooded with natural light, thanks to the large windows and southerly facing garden.