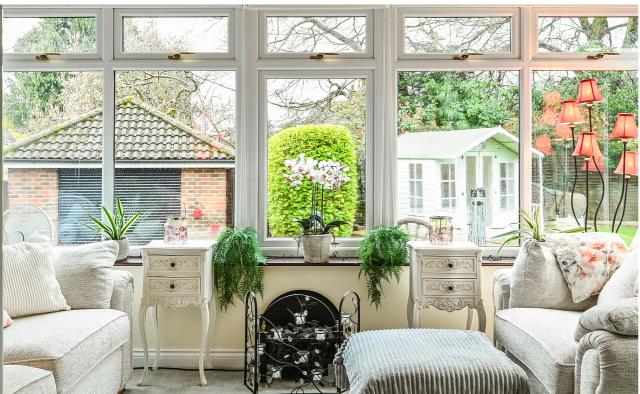

The separate sitting room is equally impressive, offering a cosy space to snuggle up with a good book in front of the fire, double doors lead nicely into the sunroom, which is the perfect place to soak up the sunshine for your morning coffee.