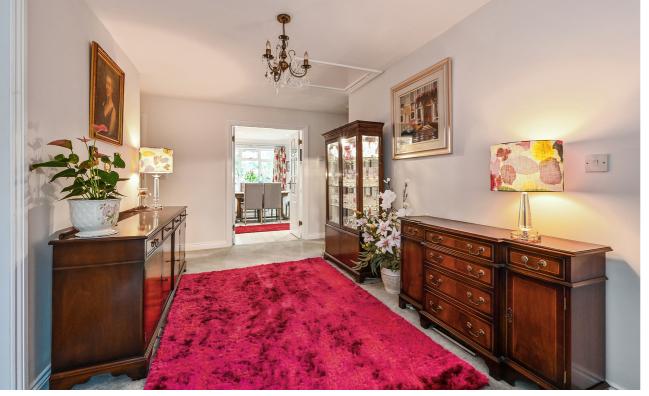

As you step inside, you'll be immediately impressed by the large spacious hallway, stylish décor which perfectly compliments the classic bungalow layout.

The real heart of this home is the stunning kitchen dining room, that's perfect for hosting dinner parties or family gatherings. The kitchen itself has a good amount of cupboard space, granite worksurfaces, integrated appliances and a large gas range-style cooker. This room is flooded with natural light, thanks to the large windows and southerly facing garden.