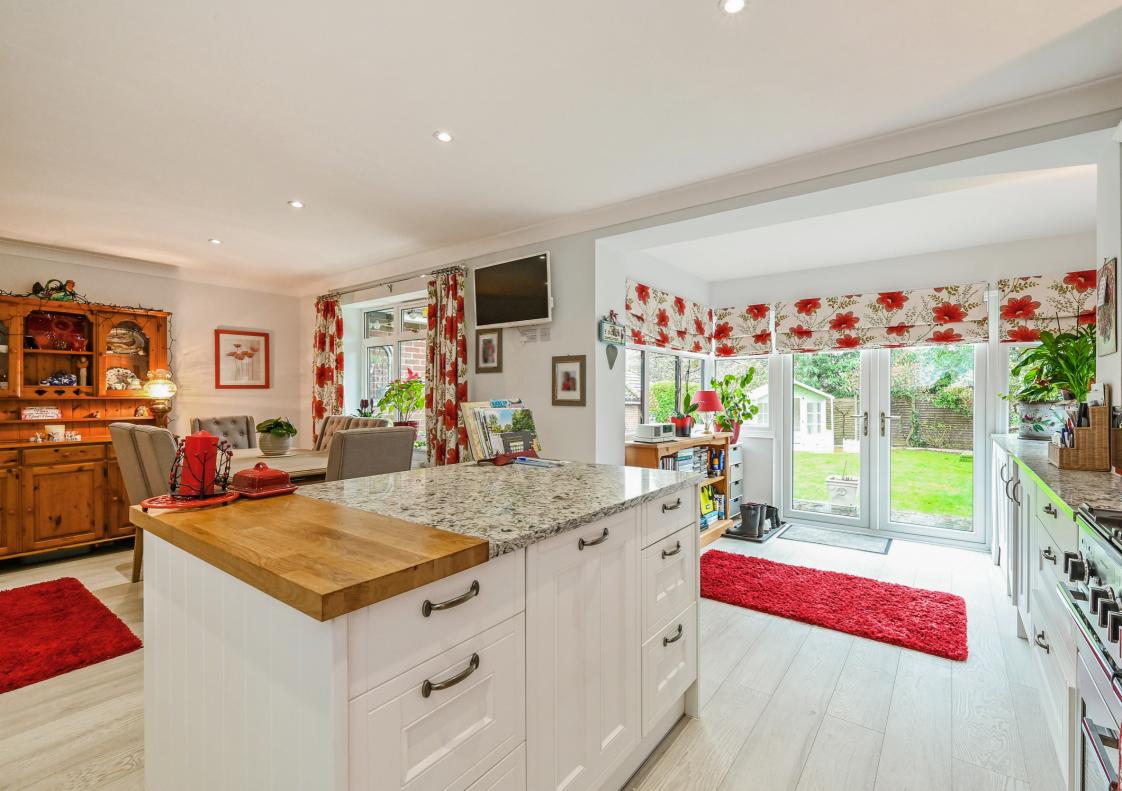

As you step inside, you'll be immediately impressed by the large spacious hallway, stylish décor which perfectly compliments the classic bungalow layout.

The real heart of this home is the stunning kitchen dining room, that's perfect for hosting dinner parties or family gatherings. The kitchen itself has a good amount of cupboard space, granite worksurfaces, integrated appliances and a large gas range-style cooker. This room is flooded with natural light, thanks to the large windows and southerly facing garden.

The garden itself is well-maintained and mainly laid to lawn with a variety of flower, shrubs and trees, a lovely timber-framed summerhouse sits at the end of the garden providing another lovely space to enjoy your surroundings.