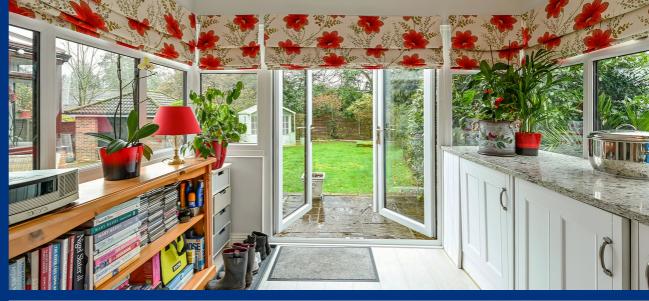

The separate sitting room is equally impressive, offering a cosy space to snuggle up with a good book in front of the fire, double doors lead nicely into the sunroom, which is the perfect place to soak up the sunshine for your morning coffee.

The garden itself is well-maintained and mainly laid to lawn with a variety of flower, shrubs and trees, a lovely timber-framed summerhouse sits at the end of the garden providing another lovely space to enjoy your surroundings.