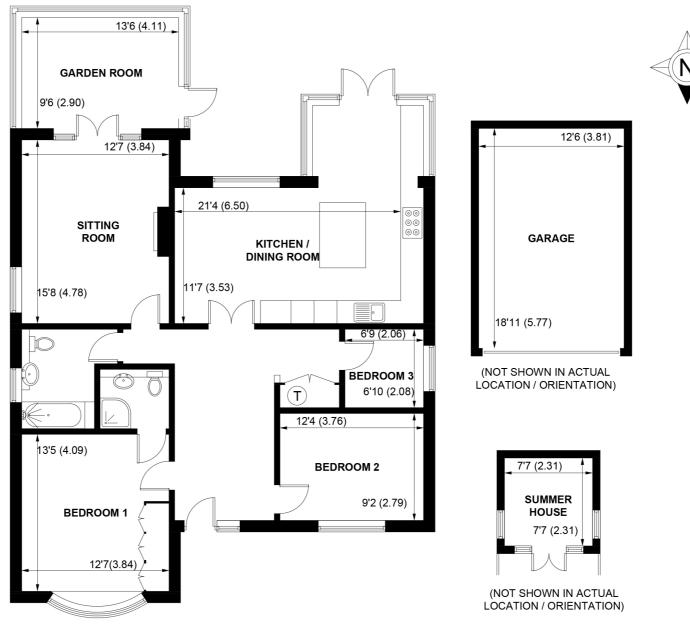

If you are looking for a conveniently placed home in the centre of the New Forest then look no further than this stunning home!

To view call us on 023 8028 4411

APPROXIMATE GROSS INTERNAL AREA = 1322 SQ FT / 122.8 SQ M OUTBUILDINGS = 292 SQ FT / 27.1 SQ M TOTAL = 1614 SQ FT / 149.9 SQ M

NOT TO SCALE (For illustrative purposes only as defined by RICS Code of Measuring Practice) 2023 © Produced by Emzo Marketing

FELLS GULLIVER

023 8028 4411 www.fellsgulliver.com