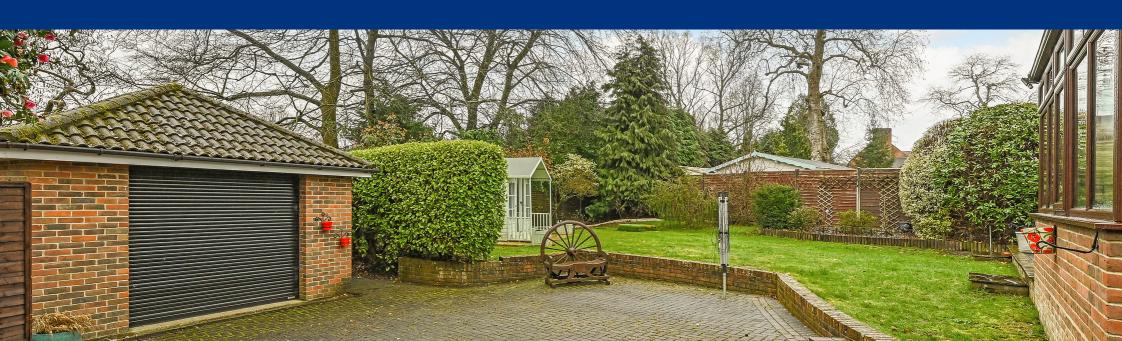

The garden itself is well-maintained and mainly laid to lawn with a variety of flower, shrubs and trees, a lovely timber-framed summerhouse sits at the end of the garden providing another lovely space to enjoy your surroundings.

The driveway provides off-road parking and secure space for numerous cars with the driveway extending down the side of the property to the detached garage which has the benefit and convenience of an electric door.