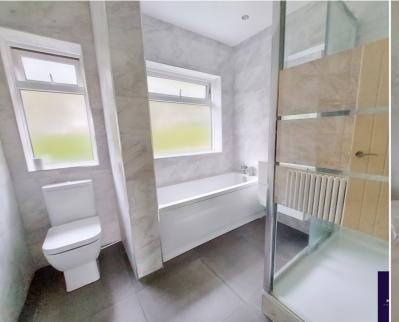

#### **Bathroom**

Views to rear, modern white suite comprising; bath, double base walk in shower cubicle with wall mounted flexi hose and rain showers, floating wall mounted vanity sink with storage below, close coupled w.c, fully tiled walls, tiled floor, spotlights,