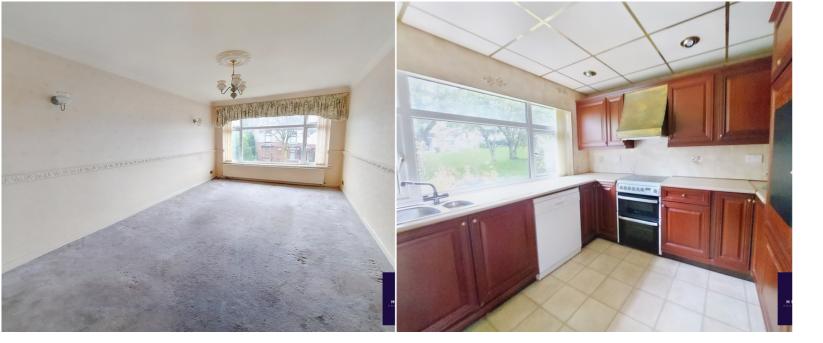

# Lounge

5.25m x 3.62m (17' 3" x 11' 11") views to front, double radiator.

# Kitchen

Views to rear, real oak units, marble effect worktops, freestanding electric cooker, built in fridge and freezer, 1 1/2 bowl stainless steel sink and chrome mixer tap, plumber for washer, fully tiled walls, tiled floor, small built in storage cupboard, double radiator.