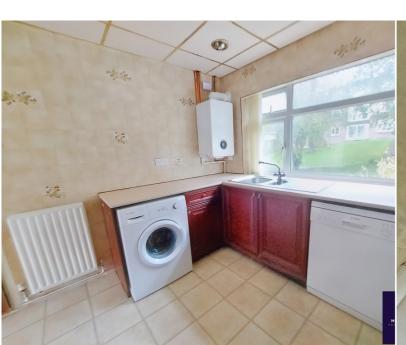

# Kitchen

Views to rear, real oak units, marble effect worktops, freestanding electric cooker, built in fridge and freezer, 1 1/2 bowl stainless steel sink and chrome mixer tap, plumber for washer, fully tiled walls, tiled floor, small built in storage cupboard, double radiator.