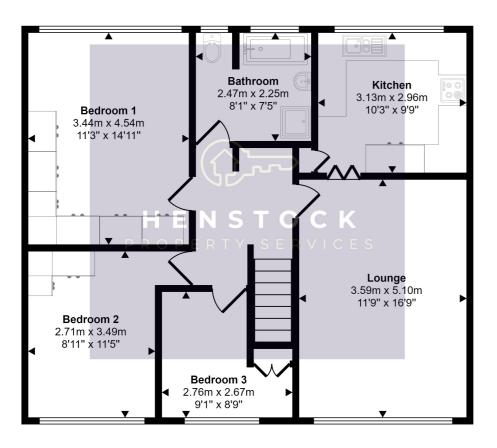

#### Approx Gross Internal Area 77 sq m / 825 sq ft

#### Floorplan

This floorplan is only for illustrative purposes and is not to scale. Measurements of rooms, doors, windows, and any items are approximate and no responsibility is taken for any error, omission or mis-statement. Icons of items such as bathroom suites are representations only and may not look like the real items. Made with Made Snappy 360.

# **UPPER FLOOR**

# **Entrance**

Lawned garden to front, private entrance door with stairs up to apartment, with landing area to all rooms.

# Lounge

5.25m x 3.62m (17' 3" x 11' 11") views to front, double radiator.

# Kitchen

Views to rear, real oak units, marble effect worktops, freestanding electric cooker, built in fridge and freezer, 1 1/2 bowl stainless steel sink and chrome mixer tap, plumber for washer, fully tiled walls, tiled floor, small built in storage cupboard, double radiator.

### Bedroom 1

Views to front, built in wardrobes, double radiator.

#### Bedroom 2

Views to rear, built in wardrobes and drawer packs, double radiator.

#### Bedroom 3

L shaped room, views to front, built in storage cupboard, single radiator.

#### **Bathroom**

Views to rear, modern white suite comprising; bath, double base walk in shower cubicle with wall mounted flexi hose and rain showers, floating wall mounted vanity sink with storage below, close coupled w.c, fully tiled walls, tiled floor, spotlights,