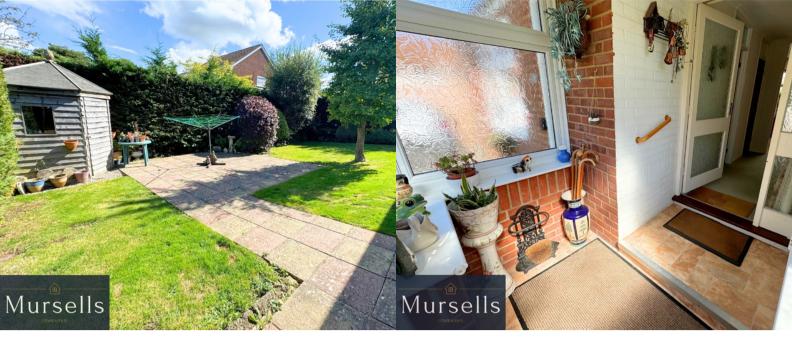

This delightful bungalow offers a spacious living room, a separate dining room, kitchen leading into a conservatory, three bedrooms and modern shower room with separate w.c.

Outside there is a private rear garden having patio area, ideal for barbecues/outdoor dining and large lawned area with mature trees and shrubs. To the front there is a driveway providing ample off road parking for several vehicles leading to a detached garage.