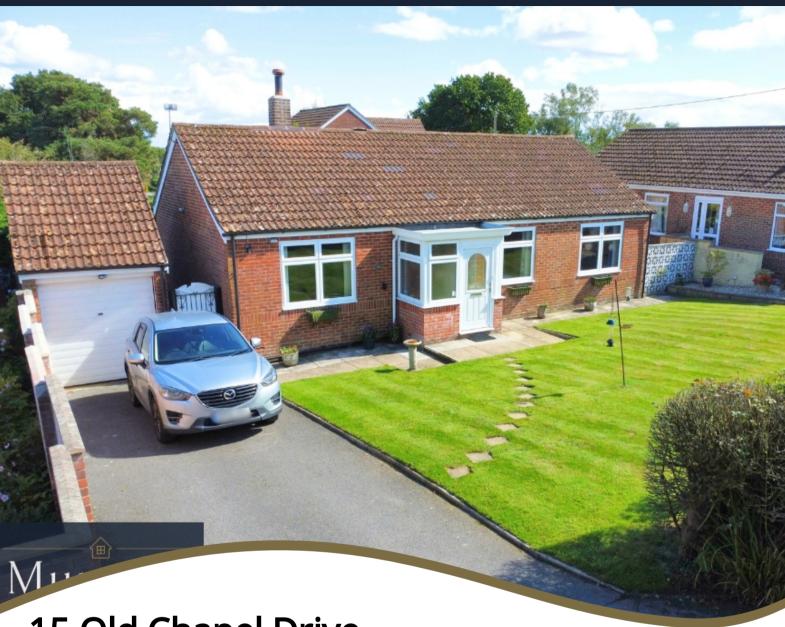

15 Old Chapel Drive, Lytchett Matravers, Poole, Dorset. BH16 6HA

- Detached Bungalow
- Three Bedrooms
- Spacious Living Room
- Separate Dining Room

- Modern Shower Room
- Secluded Rear Garden
- Cul-de-Sac Location
- No Forward Chain

## PROPERTY DESCRIPTION

Mursells Estate Agents are delighted to offer for sale this charming detached bungalow located in a tranquil cul-de-sac within the highly sought after village of Lytchett Matravers with its array of local amenities and excellent schools. Offered for sale with No Forward Chain!

This delightful bungalow offers a spacious living room, a separate dining room, kitchen leading into a conservatory, three bedrooms and modern shower room with separate w.c.

Outside there is a private rear garden having patio area, ideal for barbecues/outdoor dining and large lawned area with mature trees and shrubs. To the front there is a driveway providing ample off road parking for several vehicles leading to a detached garage.