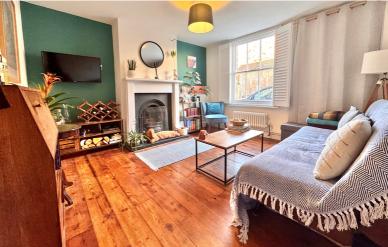

# Lounge

12' 1" x 11' 11" (3.68m x 3.63m)

Solid wood entrance door. Radiator. Sash window to front. Pine floorboards. Cast iron open fireplace with wood mantle and tiled hearth. Cupboard housing fuse box and meter.