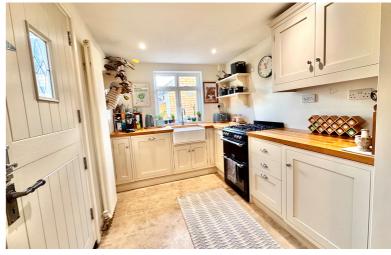

## Kitchen

8' 11" x 7' 4" (2.72m x 2.24m)

Radiator. Bespoke cream kitchen with solid oak work surfaces. Base and wall mounted units. Built-in dishwasher and space for cooker. Built-in fridge and butler sink with mixer tap. Radiator. Amtico flooring. Window to rear aspect overlooking garden. Stable door to side aspect.