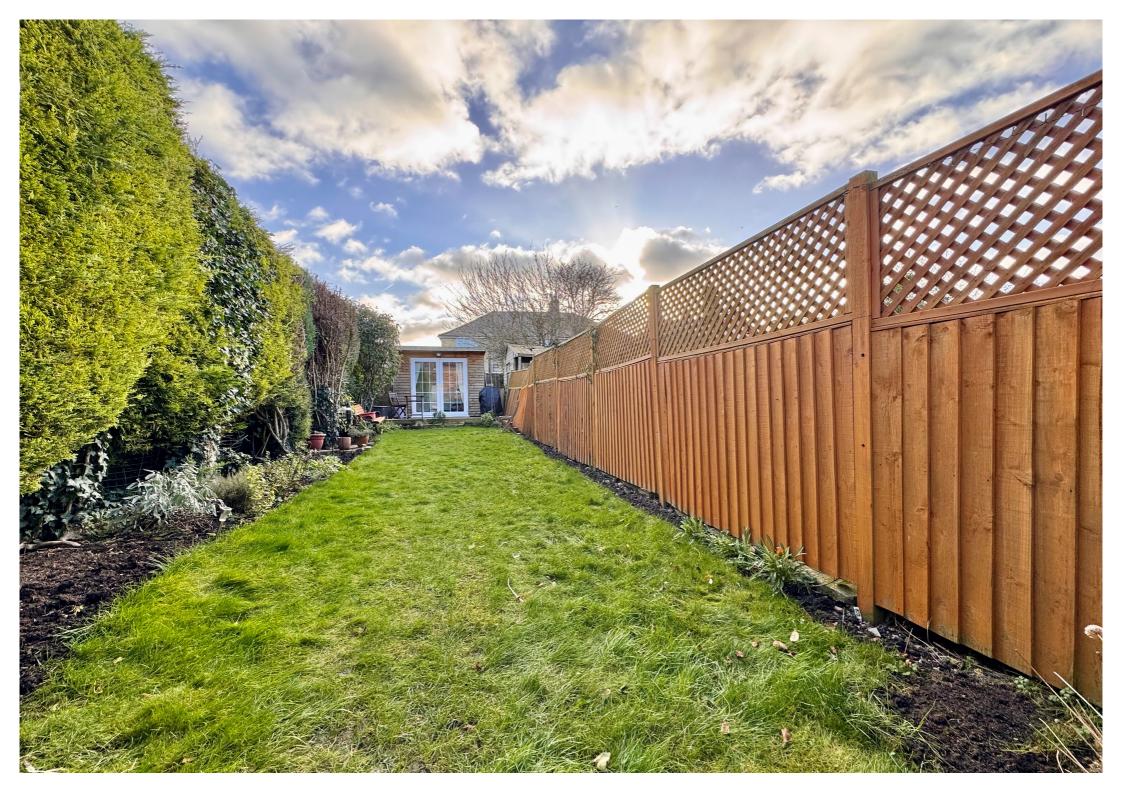

## Rear Garden

Concrete patio area with outside tap and brick shed. Gated side access to front, (neighbour has right of way). Garden laid to lawn approximately 60ft in length enclosed by fence.