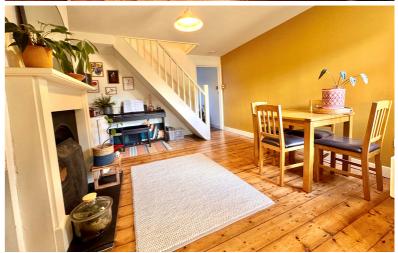

# **Dining Room**

12' 10" x 12' 1" (3.91m x 3.68m)

Radiator. Sash window to rear. Cast iron fireplace with wood mantle and tiled hearth. Stairs to first floor with recess below. Opening to: