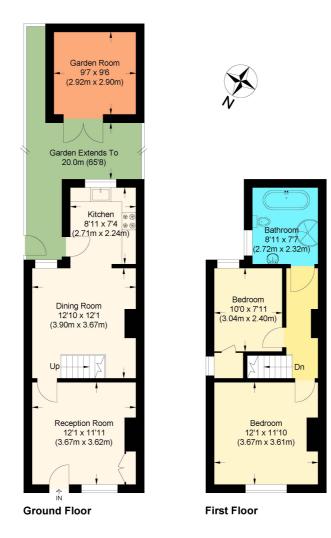

## Accommodation

# Lounge

12' 1" x 11' 11" (3.68m x 3.63m)

Solid wood entrance door. Radiator. Sash window to front. Pine floorboards. Cast iron open fireplace with wood mantle and tiled hearth. Cupboard housing fuse box and meter.

# **Dining Room**

12' 10" x 12' 1" (3.91m x 3.68m)

Radiator. Sash window to rear. Cast iron fireplace with wood mantle and tiled hearth. Stairs to first floor with recess below. Opening to:

## Kitchen

8' 11" x 7' 4" (2.72m x 2.24m)

Radiator. Bespoke cream kitchen with solid oak work surfaces. Base and wall mounted units. Built-in dishwasher and space for cooker. Built-in fridge and butler sink with mixer tap. Radiator. Amtico flooring. Window to rear aspect overlooking garden. Stable door to side aspect.

## First Floor

## Landing

Cast iron fireplace. Doors to all rooms. Access to loft space housing combination boiler.

#### Bedroom One

12' 1" x 11' 10" (3.68m x 3.61m) Radiator, Sash window to front. Cast iron fireplace.

#### **Bedroom Two**

10' 0" x 7' 11" (3.05m x 2.41m) Radiator, Sash window to rear. Over stair cupboard with window to side.

#### Bathroom

8' 11" x 7' 7" (2.72m x 2.31m)

Window to side, Radiator, White suite comprising ball and claw foot roll top bath with mixer tap and shower attachment, WC, shower cubicle and vanity unit with large basin.

## Rear Garden

Concrete patio area with outside tap and brick shed. Gated side access to front, (neighbour has right of way). Garden laid to lawn approximately 60ft in length enclosed by fence.

# Garden Studio/Home office

9' 7" x 9' 6" (2.92m x 2.90m) Cladded and fully insulated with light and power. Double glazed windows with French doors onto garden.

#### West End, Ashwell

Approximate Gross Internal Floor Area : 69.60 sq m / 749.16 sq ft (Excludes Garden Room)
Garden Room : 8.50 sq m / 91.49 sq ft
Illustration for identification purposes only, measurements are approximate, not to scale.