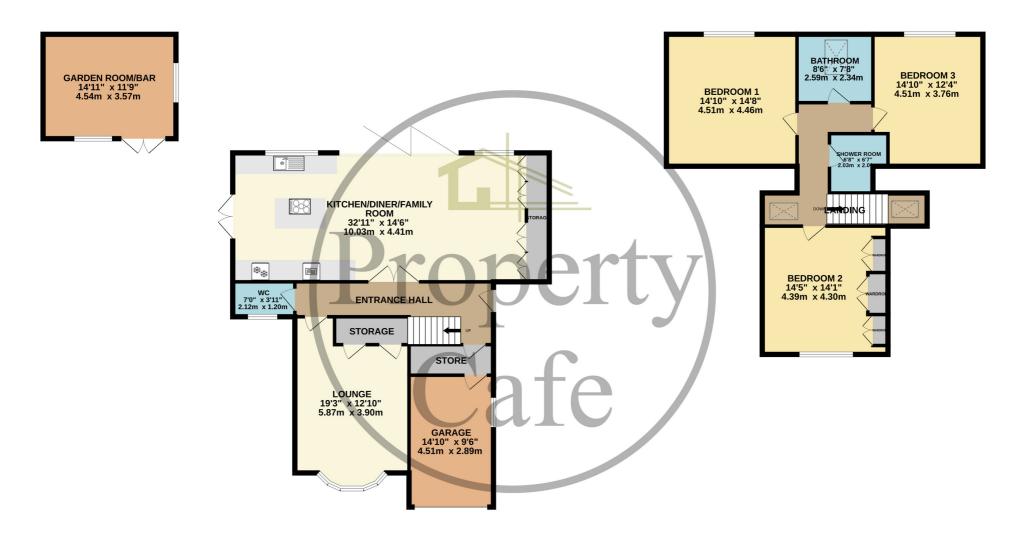

## TOTAL FLOOR AREA: 2061 sq.ft. (191.5 sq.m.) approx.

Whilst every attempt has been made to ensure the accuracy of the floorplan contained here, measurements of doors, windows, rooms and any other items are approximate and no responsibility is taken for any error, omission or mis-statement. This plan is for illustrative purposes only and should be used as such by any prospective purchaser. The services, systems and appliances shown have not been tested and no guarantee as to their operability or efficiency can be given.

- Detached Three Bedroom House For Sale
  - Immaculately Presented Throughout
- Open Plan Kitchen/ Dining/ Family Room
  - Separate Lounge.
  - Ground Floor WC
  - Three Spacious Double Bedrooms
  - Two Bathrooms To The 1st Floor

- External Building Ideal Bar/Home Office
  - Private Rear Garden
- Underfloor Heating To The Ground Floor
  - Off-Road Parking & Single Garage
    - Solar Photovoltaic (PV) Panels
    - Sought After Ninfield Location
  - Viewing Highly Recommended