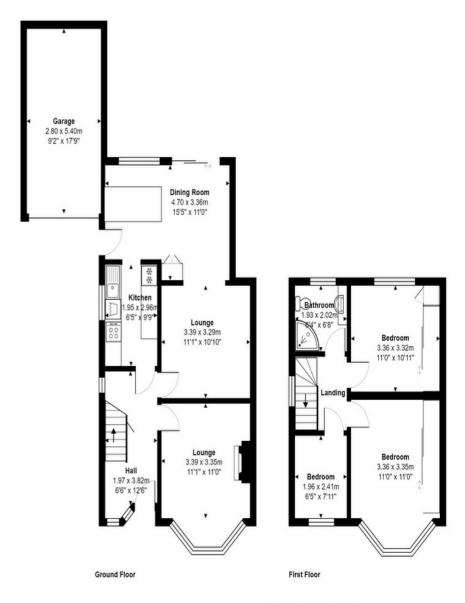

Total Area: 108.9 m2 ... 1172 ft2

All measurements are approximate and for display purposes only.