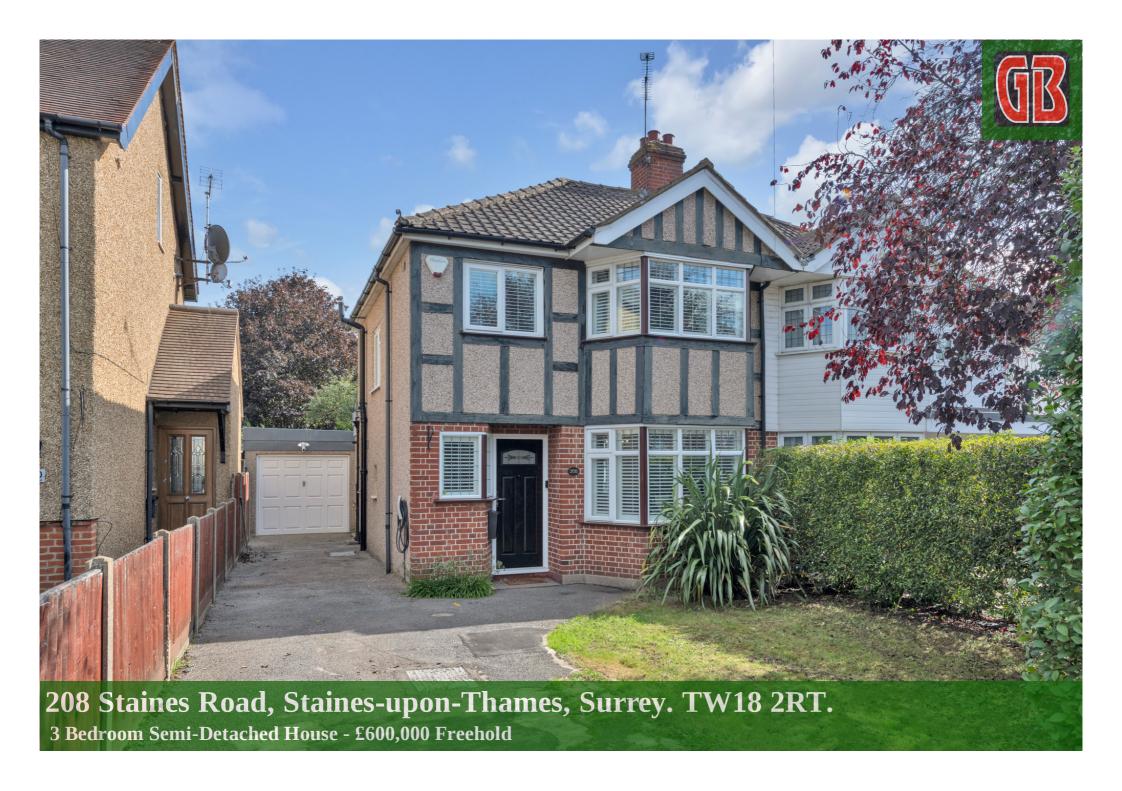

# 208 Staines Road, Staines-upon-Thames, Surrey. TW18 2RT.

#### 3 Bedroom Semi-Detached House - £600,000 Freehold

WELL PRESENTED & SPACIOUS THREE BEDROOM SEMI-DETACHED PROPERTY SITUATED ALONG THIS SOUGHT AFTER ROAD IDEALLY POSITIONED FOR STAINES TOWN CENTRE, MAINLINE TRAIN STATION, LOCAL SHOPS & SCHOOLS. The property offers great scope for further extension (S.T.R.P.P) and currently benefits from a spacious lounge, modern kitchen/diner leading to family room, lounge, three well-proportioned bedrooms, modern white bathroom suite, large secluded rear garden, extensive off-street parking and garage. Viewings Highly Recommended!