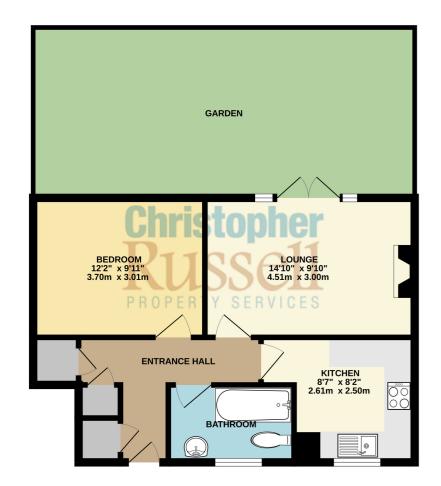

GROUND FLOOR 479 sq.ft. (44.5 sq.m.) approx.

TOTAL FLOOR AREA: 479 sq.ft. (44.5 sq.m.) approx. While every attempt has been made to ensure the accuracy of the floorplan contained here, measurements of doors, windows, trooms and any other times are approximate and no responsibility is taken to any error, prospective purchases. The envices, systems and appliances shown have not been tested and no guarantee as to their openality or efficiency can be given.