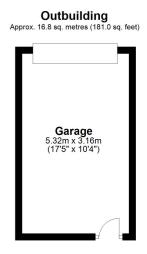

e your viewing today!





### Porch

### **Entrance Hall**

W.C

### Lounge

13' 8" x 12' 5" (4.17m x 3.78m)

### **Dining Room**

11' 11" x 8' 6" (3.63m x 2.59m)

### Kitchen

11' 10" x 10' 2" (3.61m x 3.10m)

### Conservatory

9' 8" x 8' 1" (2.95m x 2.46m)

### First Floor Landing

### **Bedroom One**

15' 2" x 11' 3" (4.62m x 3.43m)

### **Bedroom Two**

12' 9" x 9' 11" (3.89m x 3.02m)

### **Bedroom Three**

8' 5" x 7' 5" (2.57m x 2.26m)

# Bathroom

8' 8" x 5' 10" (2.64m x 1.78m)

### Garage

17' 5" x 10' 4" (5.31m x 3.15m)

### Off Road Parking

Rear Garden

## Ground Floor

Approx. 56.4 sq. metres (607.6 sq. feet)



# First Floor Approx. 45.5 sq. metres (489.7 sq. feet) Bathroom 2.65m x 1.79m (88" x 5"10") Bedroom 4.62m x 3.43m (15"2" x 11"3") Bedroom 2.56m x 2.26m (8"5" x 7"5")



### Total area: approx. 118.7 sq. metres (1278.2 sq. feet)

Whilst every attempt has been made to ensure the accuracy of the floor plan contained here, measurements of doors, windows, rooms and any other items are approximate and no responsibility is taken for any error, omission or mis-statement. This plan is for illustrative purposes only and should be used as such by any prospective purchaser.

Plan produced using PlanUp.