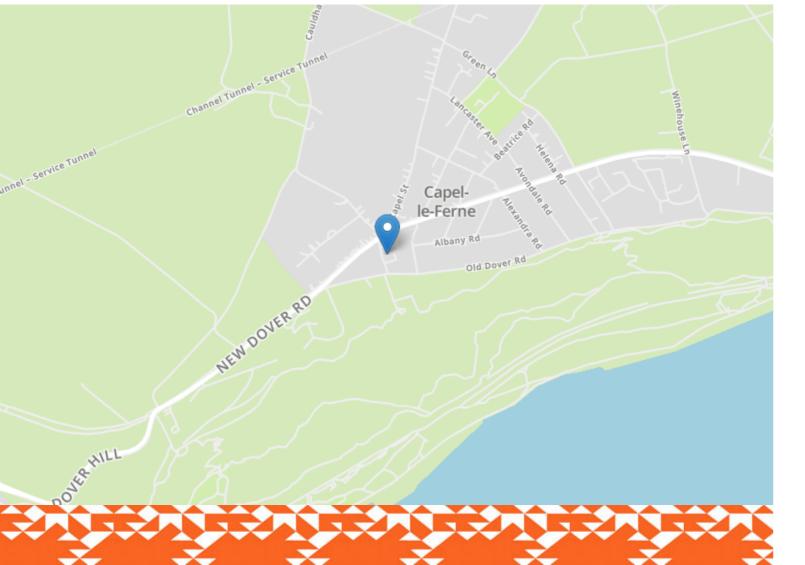

# 4 Capel Street

CAPEL-LE-FERNE, Folkestone CT18 7JP

# £350,000 FREEHOLD

FOR SALE WITH BURNAP + ABEL... Welcome to this charming 3 bedroom terraced house located on Capel Street, in the picturesque village of Capel Le Ferne. Boasting excellent decor throughout, this property is perfect for those looking for a modern and stylish home. Upon entering, you will be greeted by a spacious lounge/diner, ideal for entertaining guests or relaxing with your family. The modern kitchen features sleek finishes and plenty of storage space, making meal preparation a breeze. The ground floor also includes a convenient WC, while upstairs you will find three well-appointed bedrooms and a contemporary bathroom. Step outside to the rear garden, offering a private oasis for outdoor enjoyment and relaxation. A garage to the rear provides ample storage space, while off-road parking ensures convenience for residents and visitors alike. Don't miss out on this fantastic opportunity to own a beautiful home in Capel Le Ferne – schedule your viewing today!