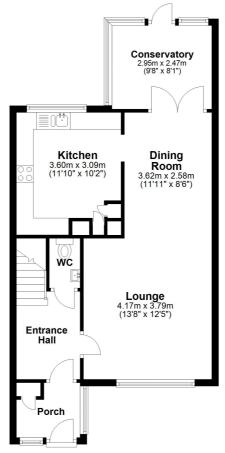

### Porch

### **Entrance Hall**

W.C

### Lounge

13' 8" x 12' 5" (4.17m x 3.78m)

### **Dining Room**

11' 11" x 8' 6" (3.63m x 2.59m)

### Kitchen

11' 10" x 10' 2" (3.61m x 3.10m)

### Conservatory

9' 8" x 8' 1" (2.95m x 2.46m)

## Ground Floor

Approx. 56.4 sq. metres (607.6 sq. feet)