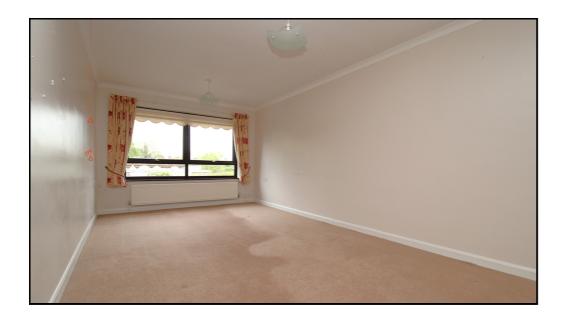

### **Bedroom One:**

Two double glazed windows to rear, fitted wardrobes with sliding doors, storage cupboard, radiator, carpet as fitted, coving to ceiling.

#### **Bedroom Two:**

Double glazed window to front, radiator, carpet as fitted.