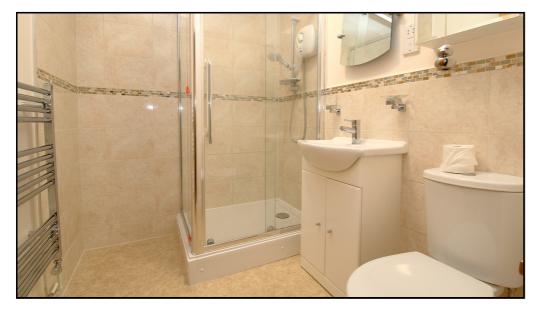

#### Bathroom:

Corner shower with sliding doors, wash hand basin with vanity unit and low level WC, partially tiled walls, extractor fan, heated towel radiator, wall mirror, bathroom cabinets, lino flooring.