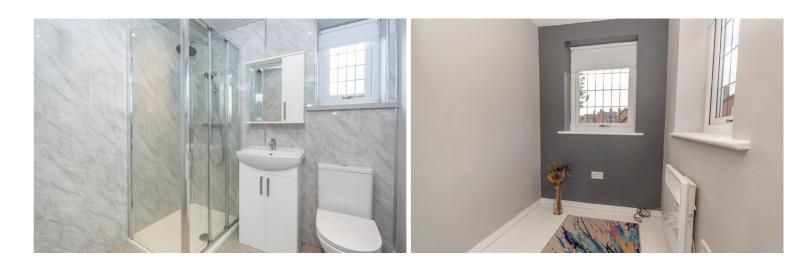

Bedroom 4.25m (13'11") x 2.71m (8'11") Double glazed window to side. Door to: En-Suite Shower Room Double glazed window to rear. Newly fitted with three piece suite comprising shower enclosure, pedestal wash hand basin, and WC. Heated towel rail, and shaver point and light.