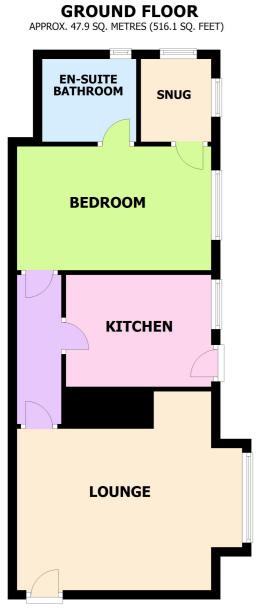

## Flat 1, 27 Blackpool Road,

Lytham, Lancashire, FY8 4EH

£137,500

Well Presented Mews Style Garden Apartment Located To The Rear Of A Character Converted House Located Within Easy Reach of Lytham & Ansdell's Shops & Transport Links. The Property Has a Large Reception Room, Modern Fitted Kitchen, Double Bedroom, Snug and Modern Shower Room And Benefits From Both A Communal Entrance & Private Entrance (Via Kitchen) Plus Gas Central Heating And Double Glazing. There Is Also An Attractive Communal Garden And Parking To Rear. Available With No Onward Chain. Early Viewing Is Highly Recommended.

Council Tax: Band A

Tenure: Leasehold

Service Charge: £60 per month

| Communal Entrance<br>Secure outer door leading to<br>communal hall way.                                                                                                                                                                                                        |
|--------------------------------------------------------------------------------------------------------------------------------------------------------------------------------------------------------------------------------------------------------------------------------|
| Ground Floor- Apartment 1                                                                                                                                                                                                                                                      |
| Hallway<br>Radiator, and picture rail. Door to:                                                                                                                                                                                                                                |
| Lounge<br>4.88m (16') max x 4.07m (13'4") max<br>Double glazed window to side, two<br>radiators, TV point, and coving to<br>ceiling. Door to:                                                                                                                                  |
| Kitchen<br>3.18m (10'5") x 2.45m (8')<br>Double glazed window to side. Fitted<br>with a matching range of base and<br>eye level units incorporating a<br>stainless steel sink with single drainer<br>and mixer tap. Plumbing for washing<br>machine, space for fridge/freezer, |
| built-in oven and four ring gas hob with                                                                                                                                                                                                                                       |
| extractor hood over. Radiator. Double                                                                                                                                                                                                                                          |
| glazed door with steps leading down                                                                                                                                                                                                                                            |
| to communal garden. Door to:                                                                                                                                                                                                                                                   |

Bedroom 4.25m (13'11") x 2.71m (8'11") Double glazed window to side. Door to: En-Suite Shower Room Double glazed window to rear. Newly fitted with three piece suite comprising shower enclosure, pedestal wash hand basin, and WC. Heated towel rail, and shaver point and light.

Snug

1.81m (5'11") x 1.54m (5'1") Accessed via door leading from bedroom. Double glazed window to rear and double glazed window to side. Wall mounted electric heater.

External

Attractive communal gardens outside the apartment. Mainly laid to lawn. Parking space to the rear.