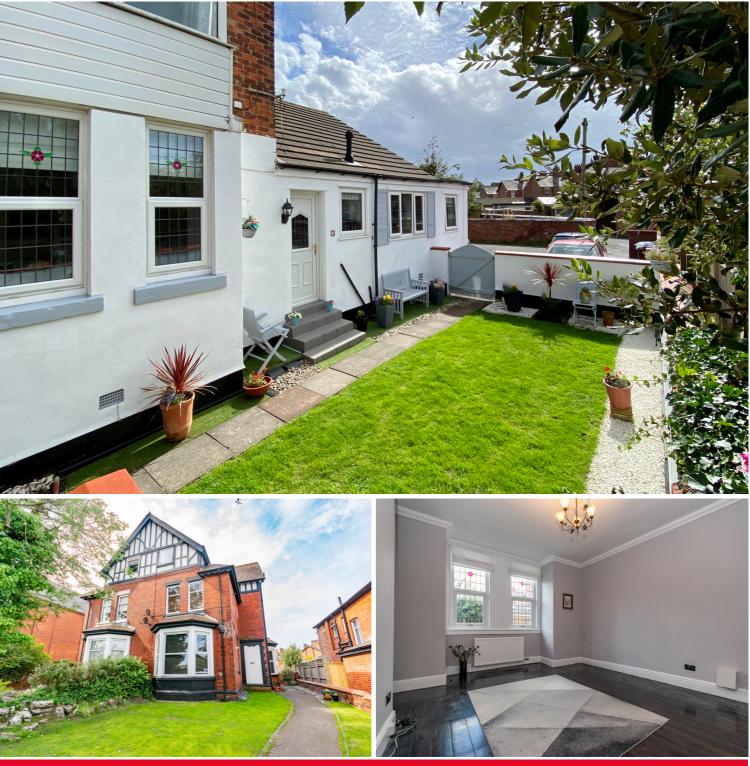

# rightmove

Flat 1, 27 Blackpool Road, Lytham, FY8 4EH

- Mews Style Garden Apartment With Two Entrances
- Large Reception Room & Modern Kitchen
- Double Bedroom, New En Suite Shower Room & Snug
- Communal Garden & Parking Space To Rear
- Available With No Onward Chain

## Flat 1, 27 Blackpool Road,

Lytham, Lancashire, FY8 4EH

£137,500

Well Presented Mews Style Garden Apartment Located To The Rear Of A Character Converted House Located Within Easy Reach of Lytham & Ansdell's Shops & Transport Links. The Property Has a Large Reception Room, Modern Fitted Kitchen, Double Bedroom, Snug and Modern Shower Room And Benefits From Both A Communal Entrance & Private Entrance (Via Kitchen) Plus Gas Central Heating And Double Glazing. There Is Also An Attractive Communal Garden And Parking To Rear. Available With No Onward Chain. Early Viewing Is Highly Recommended.

Snug

1.81m (5'11") x 1.54m (5'1") Accessed via door leading from bedroom. Double glazed window to rear and double glazed window to side. Wall mounted electric heater.

External

Attractive communal gardens outside the apartment. Mainly laid to lawn. Parking space to the rear.