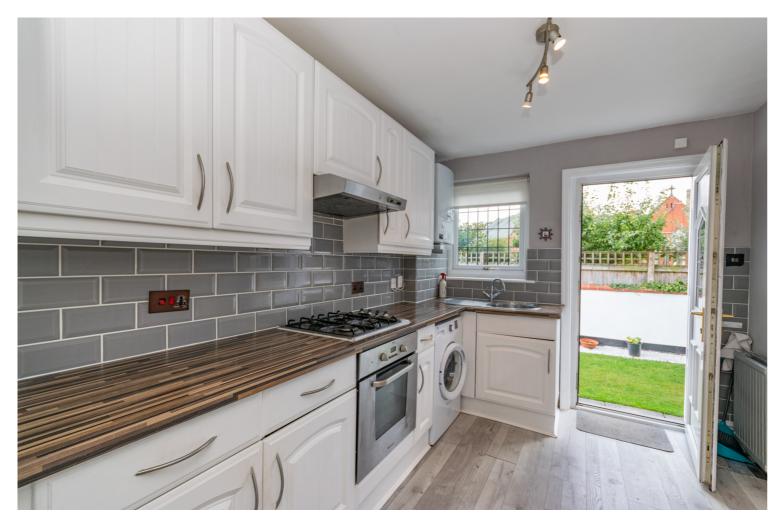

Council Tax: Band A

Tenure: Leasehold

Service Charge: £60 per month

| Communal Entrance<br>Secure outer door leading to<br>communal hall way.                                                                                                                                                                                                        |
|--------------------------------------------------------------------------------------------------------------------------------------------------------------------------------------------------------------------------------------------------------------------------------|
| Ground Floor- Apartment 1                                                                                                                                                                                                                                                      |
| Hallway<br>Radiator, and picture rail. Door to:                                                                                                                                                                                                                                |
| Lounge<br>4.88m (16') max x 4.07m (13'4") max<br>Double glazed window to side, two<br>radiators, TV point, and coving to<br>ceiling. Door to:                                                                                                                                  |
| Kitchen<br>3.18m (10'5") x 2.45m (8')<br>Double glazed window to side. Fitted<br>with a matching range of base and<br>eye level units incorporating a<br>stainless steel sink with single drainer<br>and mixer tap. Plumbing for washing<br>machine, space for fridge/freezer, |
| built-in oven and four ring gas hob with                                                                                                                                                                                                                                       |
| extractor hood over. Radiator. Double                                                                                                                                                                                                                                          |
| glazed door with steps leading down                                                                                                                                                                                                                                            |
| to communal garden. Door to:                                                                                                                                                                                                                                                   |