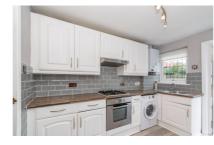

Council Tax: Band A

Tenure: Leasehold

Service Charge: £60 per month

| Communal Entrance<br>Secure outer door leading to<br>communal hall way.                                                                                                                                                                                                        |
|--------------------------------------------------------------------------------------------------------------------------------------------------------------------------------------------------------------------------------------------------------------------------------|
| Ground Floor- Apartment 1                                                                                                                                                                                                                                                      |
| Hallway<br>Radiator, and picture rail. Door to:                                                                                                                                                                                                                                |
| Lounge<br>4.88m (16') max x 4.07m (13'4") max<br>Double glazed window to side, two<br>radiators, TV point, and coving to<br>ceiling. Door to:                                                                                                                                  |
| Kitchen<br>3.18m (10'5") x 2.45m (8')<br>Double glazed window to side. Fitted<br>with a matching range of base and<br>eye level units incorporating a<br>stainless steel sink with single drainer<br>and mixer tap. Plumbing for washing<br>machine, space for fridge/freezer, |
| built-in oven and four ring gas hob with                                                                                                                                                                                                                                       |
| extractor hood over. Radiator. Double                                                                                                                                                                                                                                          |
| glazed door with steps leading down                                                                                                                                                                                                                                            |
| to communal garden. Door to:                                                                                                                                                                                                                                                   |