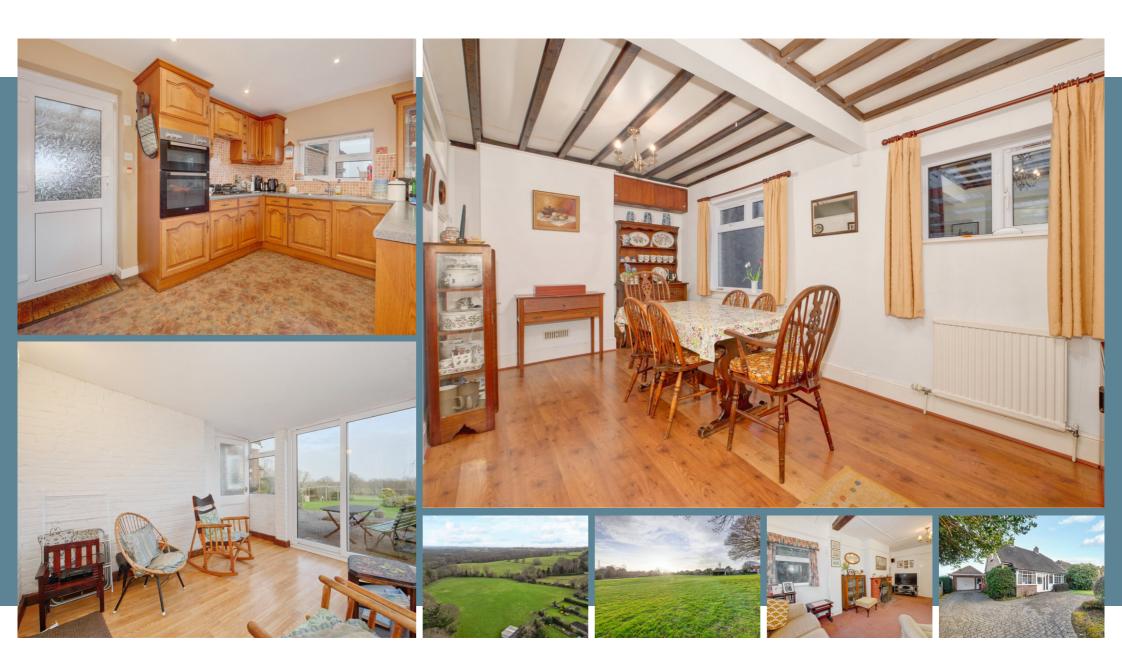

Leave the hustle and bustle behind and ensconce yourself in this lovely detached country home. Set in the wonderful village of Cowbeech, the peace and tranquility underlined by the faintest crackle from the open fire in the living room. This house offers such a rare and idyllic opportunity to turn your dream of that 'one day' home into a reality. Here at St. Michaels, a busy day just seems to evaporate away when you step through the door - BLISS! This large chalet style home sits on a 5.52 acre plot - a fantastic space to let the children run wild. Spacious living accommodation compliments the expansive plot and inviting garden, there's plenty of space for the whole family. With two reception rooms in addition to the kitchen/breakfast room, this property offers brilliantly flexible space to create the perfect home to suit your needs. To say this property has 4 bedrooms and 2 reception rooms doesn't even begin to do this home justice! A great view over the fields behind to brighten your early morning starts can be enjoyed from the upstairs bedroom windows, or gaze over the fields while relaxing in the warm sun in the conservatory, favourite book in hand. Along with the land, comes a large outbuilding - endless possibilities for your secret hideaway from the kids, home office, workshop, anything! Plus, a hay storage barn and separate vehicular access to the land... It's all here in this amazing Sussex village property. A wonderful place to spend time with family and friends, to entertain or just relax and soak it all up. This fantastic property is waiting for your touch to create the perfect family home set in the idyllic Sussex countryside. So, give us a call today to start turning your dreams into a reality.

#### Room Sizes

Porch

Entrance Hall

Bedroom 2/Family Room - 12' 2" x 12' 1"

Livina Room - 18' 1" x 11' 0"

Conservatory - 10' 2" x 9' 8"

Bedroom 3 -12' 2" x 10' 8"

Dining Room - 17' 4" x 9' 0"

Utility Room - 7' 9" x 5' 9"

Kitchen/Breakfast Room - 16' 6" x 11' 1"

Bathroom

1st Floor:

Bedroom 1 - 11'3" x 11'0"

Bathroom

Bedroom 4 - 11' 11" x 8' 11"

Outside: