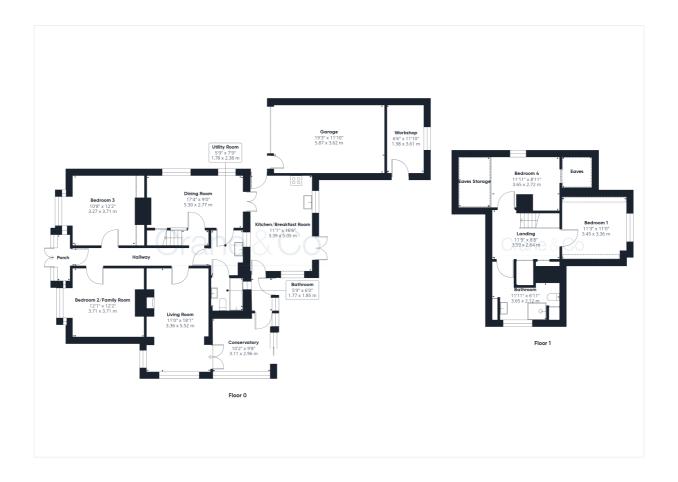

#### Room Sizes

Porch

Entrance Hall

Bedroom 2/Family Room - 12' 2" x 12' 1"

Livina Room - 18' 1" x 11' 0"

Conservatory - 10' 2" x 9' 8"

Bedroom 3 -12' 2" x 10' 8"

Dining Room - 17' 4" x 9' 0"

Utility Room - 7' 9" x 5' 9"

Kitchen/Breakfast Room - 16' 6" x 11' 1"

Bathroom

1st Floor:

Bedroom 1 - 11'3" x 11'0"

Bathroom

Bedroom 4 - 11' 11" x 8' 11"

Outside:

Garage - 19' 3" x 11' 10"

Workshop - 11' 10" x 6' 6"

Outbuilding