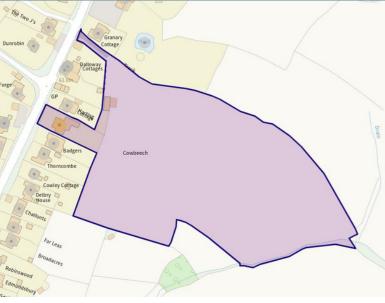

Leave the hustle and bustle behind and ensconce yourself in this lovely detached country home. Set in the wonderful village of Cowbeech, the peace and tranquility underlined by the faintest crackle from the open fire in the living room. This house offers such a rare and idyllic opportunity to turn your dream of that 'one day' home into a reality. Here at St. Michaels, a busy day just seems to evaporate away when you step through the door - BLISS! This large chalet style home sits on a 5.52 acre plot - a fantastic space to let the children run wild. Spacious living accommodation compliments the expansive plot and inviting garden, there's plenty of space for the whole family. With two reception rooms in addition to the kitchen/breakfast room, this property offers brilliantly flexible space to create the perfect home to suit your needs. To say this property has 4 bedrooms and 2 reception rooms doesn't even begin to do this home justice! A great view over the fields behind to brighten your early morning starts can be enjoyed from the upstairs bedroom windows, or gaze over the fields while relaxing in the warm sun in the conservatory, favourite book in hand. Along with the land, comes a large outbuilding - endless possibilities for your secret hideaway from the kids, home office, workshop, anything! Plus, a hay storage barn and separate vehicular access to the land... It's all here in this amazing Sussex village property. A wonderful place to spend time with family and friends, to entertain or just relax and soak it all up. This fantastic property is waiting for your touch to create the perfect family home set in the idyllic Sussex countryside. So, give us a call today to start turning your dreams into a reality.

#### Main Features

- 5.52 Acres
- Countryside Location
- Detached
- 4 Bedrooms
- 2 Reception Rooms
- Garage & Workshop

Crane & Co