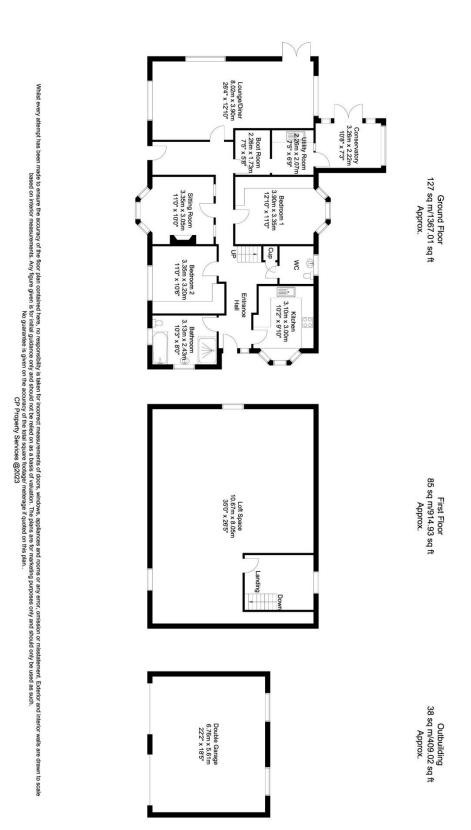

Ground Floor
127 sq m/1367.01 sq ft
Approx.

St sq m/914.93 sq ft
Approx.

Conservatory
3.26m x 2.27m
10'8' x 73'

Lounge Diner
8.02m x 3.56m x 3.20m
12'10'' x 110''

Lounge Diner
8.02m x 3.56m x 3.05m

Whilst every attempt has been made to ensure the accuracy of the floor plan contained here, no responsibility is taken for incorrect measurements of doors, windows, appliances and rooms or any error, omission or misstatement. Exterior and interior walls are drawn to scake based on interior measurements. Any figure given is for initial guidence only and should not be relied on as a basis of valuation. The plans are for marketing purposes only and should only be used as such.

No guarantee is given on the accuracy of the total square footager meterage if quoted on this plan.

Tenure & Charges: Freehold- Vacant possession will be given upon completion