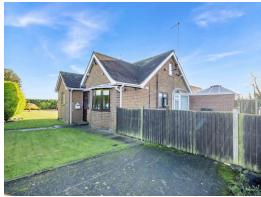

A unique opportunity to acquire a commodious TWO DOUBLE BEDROOM detached bungalow, standing alone in open countryside. Measuring an impressive 1367 sq ft., the ample living accommodation briefly comprises of entrance hall, kitchen, boot room, utility room, conservatory, lounge diner, sitting room, master bedroom, second bedroom, family bathroom and an additional WC. Space and infrastructure exist to allow the purchaser to convert the sizeable loft space if desired, subject to the necessary planning consents. Outside sees a substantial private driveway leading to a detached double garage, providing off road parking for multiple large vehicles. The generous green grounds measuring in excess of 0.8 acres enjoy an enclosed, Southerly aspect rear garden and well placed patio area, various lawns to include two bound paddocks, a hardstanding patio area with a large greenhouse, and two further secure enclosures with kennels, to be included in the sale. Set back from the roadside in the remote village of East Markham, the small community boasts excellent commuter links to the city of Lincoln, and the Georgian market towns of Retford and Tuxford. All locations enjoy a wealth of conveniences, leisure facilities, eateries, bars and educational establishments. East Markham Primary School and Tuxford Academy, having most recently achieved good Ofsted ratings, are both within an easy drive. At selected times, Retford Train Station offers direct lines to the capital in less than ninety minutes. Viewings are highly recommended to fully appreciate the space and picturesque setting being offered for sale.