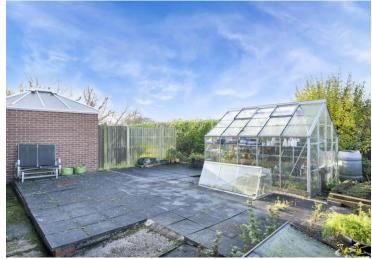

A unique opportunity to acquire a commodious TWO DOUBLE BEDROOM detached bungalow, standing alone in open countryside. Measuring an impressive 1367 sq ft., the ample living accommodation briefly comprises of entrance hall, kitchen, boot room, utility room, conservatory, lounge diner, sitting room, master bedroom, second bedroom, family bathroom and an additional WC. Space and infrastructure exist to allow the purchaser to convert the sizeable loft space if desired, subject to the necessary planning consents. Outside sees a substantial private driveway leading to a detached double garage, providing off road parking for multiple large vehicles. The generous green grounds measuring in excess of 0.8 acres enjoy an enclosed, Southerly aspect rear garden and well placed patio area, various lawns to include two bound paddocks, a hardstanding patio area with a large greenhouse, and two further secure enclosures with kennels, to be included in the sale. Set back from the roadside in the remote village of East Markham, the small community boasts excellent commuter links to the city of Lincoln, and the Georgian market towns of Retford and Tuxford. All locations enjoy a wealth of conveniences, leisure facilities, eateries, bars and educational establishments. East Markham Primary School and Tuxford Academy, having most recently achieved good Ofsted ratings, are both within an easy drive. At selected times, Retford Train Station offers direct lines to the capital in less than ninety minutes. Viewings are highly recommended to fully appreciate the space and picturesque setting being offered for sale.

- Generous Green Grounds Measuring in Excess of 0.8 Acres with Several Lawns, Two Enclosed Paddocks, Two Secure Hardstanding Enclosures with Kennels, Greenhouse & Two Handy Garden Sheds
- Standing Alone in Open Countryside in the Remote Village of East Markham
- Excellent Commuter Links to Lincoln, Retford & Tuxford