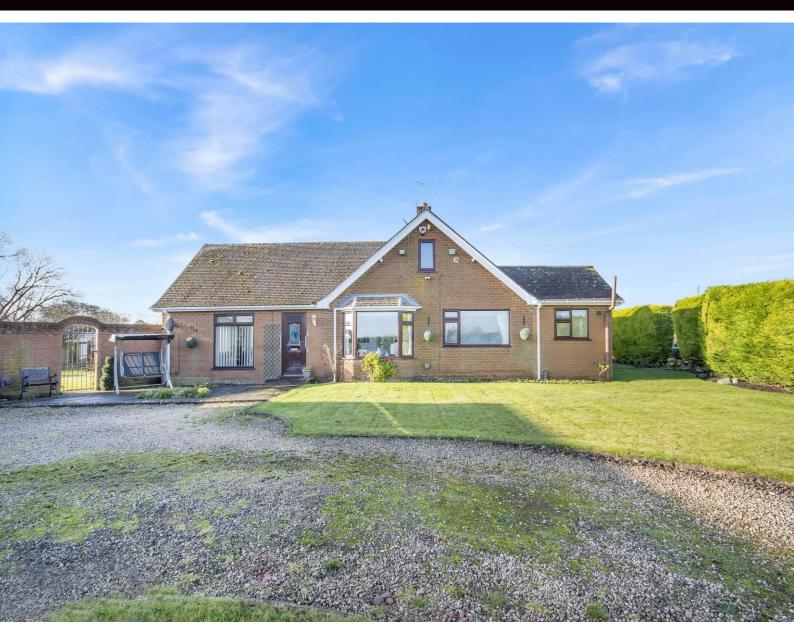

## East Markham, Newark

Commodious TWO DOUBLE BEDROOM Detached Bungalow Measuring 1367 Sq Ft.

A unique opportunity to acquire a commodious TWO DOUBLE BEDROOM detached bungalow, standing alone in open countryside. Measuring an impressive 1367 sq ft., the ample living accommodation briefly comprises of entrance hall, kitchen, boot room, utility room, conservatory, lounge diner, sitting room, master bedroom, second bedroom, family bathroom and an additional WC. Space and infrastructure exist to allow the purchaser to convert the sizeable loft space if desired, subject to the necessary planning consents. Outside sees a substantial private driveway leading to a detached double garage, providing off road parking for multiple large vehicles. The generous green grounds measuring in excess of 0.8 acres enjoy an enclosed, Southerly aspect rear garden and well placed patio area, various lawns to include two bound paddocks, a hardstanding patio area with a large greenhouse, and two further secure enclosures with kennels, to be included in the sale. Set back from the roadside in the remote village of East Markham, the small community boasts excellent commuter links to the city of Lincoln, and the Georgian market towns of Retford and Tuxford. All locations enjoy a wealth of conveniences, leisure facilities, eateries, bars and educational establishments. East Markham Primary School and Tuxford Academy, having most recently achieved good Ofsted ratings, are both within an easy drive. At selected times, Retford Train Station offers direct lines to the capital in less than ninety minutes. Viewings are highly recommended to fully appreciate the space and picturesque setting being offered for sale.