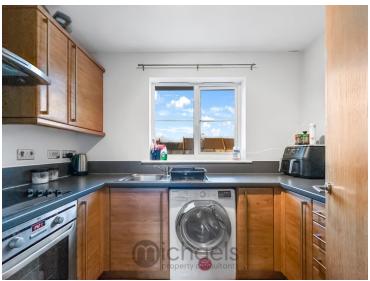

#### **Kitchen**

8' 8" x 6' 2" (2.64m x 1.88m) Window to rear aspect, a range of base and eye level fitted units with work surfaces over, inset sink, drainer and tap over, inset electric oven, four ring hob and extractor fan over, inset fridge/freezer, space and plumbing for washing machine