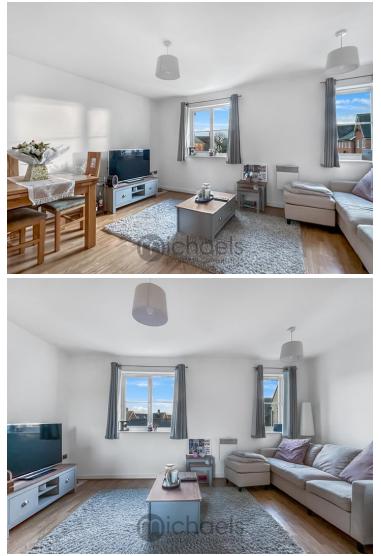

#### **Reception Room**

15' 2" x 13' 1" (4.62m x 3.99m) Windows to front aspect, wall mounted electric heater, wood effect flooring, access to: