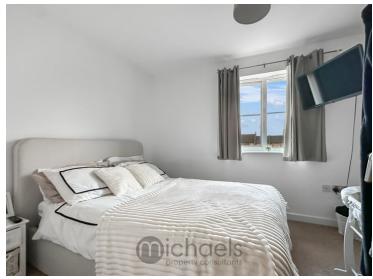

#### **Bedroom One**

10' 1" x 8' 6" (3.07m x 2.59m) Window to rear aspect, wall mounted heater, inset mirror front wardrobes

#### **Bedroom Two**

8' 9" x 7' 1" (2.67m x 2.16m) Window to front aspect, inset wardrobe, wall mounted electric heater