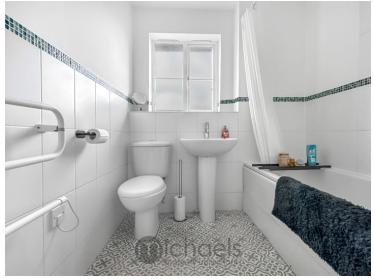

#### Family Bathroom

6' 4" x 6' 2" (1.93m x 1.88m) Window to rear aspect, W.C, pedestal wash hand basin, tiled walls, panel bath with shower over and curtain, chrome wall mounted towel rail, geometric patterned floor