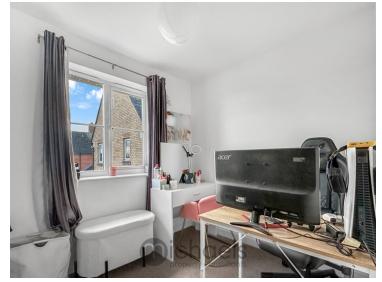

#### **Bedroom One**

10' 1" x 8' 6" (3.07m x 2.59m) Window to rear aspect, wall mounted heater, inset mirror front wardrobes

#### **Bedroom Two**

8' 9" x 7' 1" (2.67m x 2.16m) Window to front aspect, inset wardrobe, wall mounted electric heater