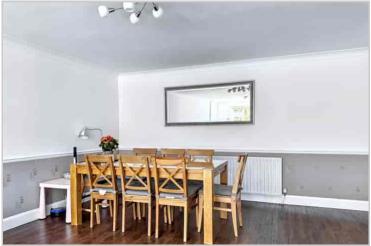

34a Mountview Road, Orpington, Kent, BR6 0HW

## **Property Images**

































## **Ground Floor** Approx. 90.3 sq. metres (971.5 sq. feet) Utility **First Floor** Kitchen Room Approx. 64.5 sq. metres (694.3 sq. feet) 2.59m x 5.69m (8'6" x 18'8") 2.59m x 2.80m (8'6" x 9'2") **Bedroom 3** 2.60m x 3.90m (8'6" x 12'10") Landing **Bedroom 1** Lounge/Diner 7.80m x 4.45m (25'7" x 14'7") Bedroom 2 4.80m x 2.80m (15'9" x 9'2") **Garage** 5.98m x 2.80m (19'7" x 9'2") 4.80m x 3.90m (15'9" x 12'10")

Total area: approx. 154.8 sq. metres (1665.8 sq. feet)

This plan is for general layout guidance and may not be to scale.

Plan produced using PlanUp.