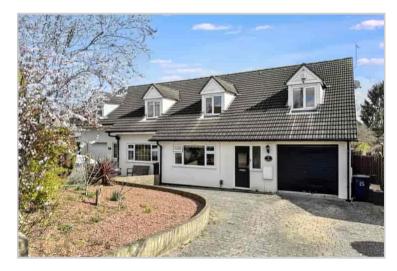

34a Mountview Road, Orpington, Kent, BR6 0HW

## **Property Images**

































## **Ground Floor** Approx. 90.3 sq. metres (971.5 sq. feet) Utility **First Floor** Kitchen Room Approx. 64.5 sq. metres (694.3 sq. feet) 2.59m x 5.69m (8'6" x 18'8") 2.59m x 2.80m (8'6" x 9'2") **Bedroom 3** 2.60m x 3.90m (8'6" x 12'10") Landing **Bedroom 1** Lounge/Diner 7.80m x 4.45m (25'7" x 14'7") Bedroom 2 4.80m x 2.80m (15'9" x 9'2") **Garage** 5.98m x 2.80m (19'7" x 9'2") 4.80m x 3.90m (15'9" x 12'10")

Total area: approx. 154.8 sq. metres (1665.8 sq. feet)

This plan is for general layout guidance and may not be to scale.

Plan produced using PlanUp.