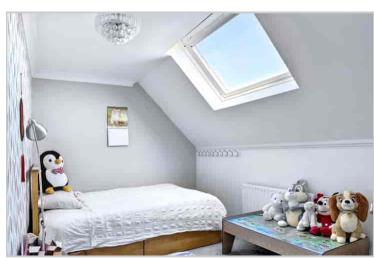

34a Mountview Road, Orpington, Kent, BR6 0HW

## **Property Images**

































## **Ground Floor** Approx. 90.3 sq. metres (971.5 sq. feet) Utility **First Floor** Kitchen Room Approx. 64.5 sq. metres (694.3 sq. feet) 2.59m x 5.69m (8'6" x 18'8") 2.59m x 2.80m (8'6" x 9'2") **Bedroom 3** 2.60m x 3.90m (8'6" x 12'10") Landing **Bedroom 1** Lounge/Diner 7.80m x 4.45m (25'7" x 14'7") Bedroom 2 4.80m x 2.80m (15'9" x 9'2") **Garage** 5.98m x 2.80m (19'7" x 9'2") 4.80m x 3.90m (15'9" x 12'10")

Total area: approx. 154.8 sq. metres (1665.8 sq. feet)

This plan is for general layout guidance and may not be to scale.

Plan produced using PlanUp.