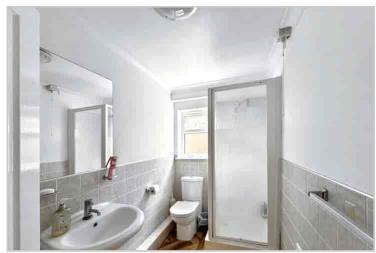

34a Mountview Road, Orpington, Kent, BR6 0HW

## **Property Images**

































## **Ground Floor** Approx. 90.3 sq. metres (971.5 sq. feet) Utility **First Floor** Kitchen Room Approx. 64.5 sq. metres (694.3 sq. feet) 2.59m x 5.69m (8'6" x 18'8") 2.59m x 2.80m (8'6" x 9'2") **Bedroom 3** 2.60m x 3.90m (8'6" x 12'10") Landing **Bedroom 1** Lounge/Diner 7.80m x 4.45m (25'7" x 14'7") Bedroom 2 4.80m x 2.80m (15'9" x 9'2") **Garage** 5.98m x 2.80m (19'7" x 9'2") 4.80m x 3.90m (15'9" x 12'10")

Total area: approx. 154.8 sq. metres (1665.8 sq. feet)

This plan is for general layout guidance and may not be to scale.

Plan produced using PlanUp.