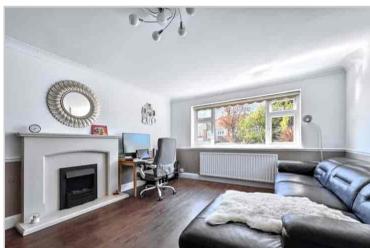

34a Mountview Road, Orpington, Kent, BR6 0HW

## **Property Images**

































## **Ground Floor** Approx. 90.3 sq. metres (971.5 sq. feet) Utility **First Floor** Kitchen Room Approx. 64.5 sq. metres (694.3 sq. feet) 2.59m x 5.69m (8'6" x 18'8") 2.59m x 2.80m (8'6" x 9'2") **Bedroom 3** 2.60m x 3.90m (8'6" x 12'10") Landing **Bedroom 1** Lounge/Diner 7.80m x 4.45m (25'7" x 14'7") Bedroom 2 4.80m x 2.80m (15'9" x 9'2") **Garage** 5.98m x 2.80m (19'7" x 9'2") 4.80m x 3.90m (15'9" x 12'10")

Total area: approx. 154.8 sq. metres (1665.8 sq. feet)

This plan is for general layout guidance and may not be to scale.

Plan produced using PlanUp.