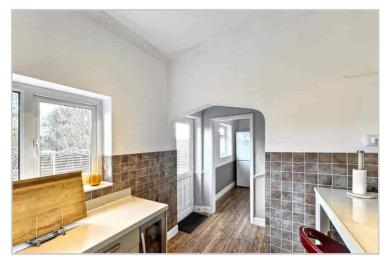

34a Mountview Road, Orpington, Kent, BR6 0HW

## **Property Images**

































## **Ground Floor** Approx. 90.3 sq. metres (971.5 sq. feet) Utility **First Floor** Kitchen Room Approx. 64.5 sq. metres (694.3 sq. feet) 2.59m x 5.69m (8'6" x 18'8") 2.59m x 2.80m (8'6" x 9'2") **Bedroom 3** 2.60m x 3.90m (8'6" x 12'10") Landing **Bedroom 1** Lounge/Diner 7.80m x 4.45m (25'7" x 14'7") Bedroom 2 4.80m x 2.80m (15'9" x 9'2") **Garage** 5.98m x 2.80m (19'7" x 9'2") 4.80m x 3.90m (15'9" x 12'10")

Total area: approx. 154.8 sq. metres (1665.8 sq. feet)

This plan is for general layout guidance and may not be to scale.

Plan produced using PlanUp.