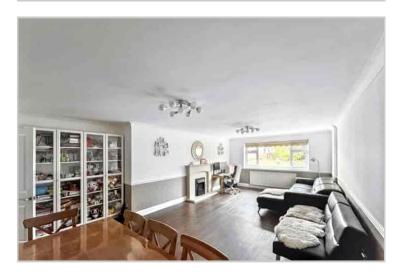

34a Mountview Road, Orpington, Kent, BR6 0HW

## **Property Images**

































## **Ground Floor** Approx. 90.3 sq. metres (971.5 sq. feet) Utility **First Floor** Kitchen Room Approx. 64.5 sq. metres (694.3 sq. feet) 2.59m x 5.69m (8'6" x 18'8") 2.59m x 2.80m (8'6" x 9'2") **Bedroom 3** 2.60m x 3.90m (8'6" x 12'10") Landing **Bedroom 1** Lounge/Diner 7.80m x 4.45m (25'7" x 14'7") Bedroom 2 4.80m x 2.80m (15'9" x 9'2") **Garage** 5.98m x 2.80m (19'7" x 9'2") 4.80m x 3.90m (15'9" x 12'10")

Total area: approx. 154.8 sq. metres (1665.8 sq. feet)

This plan is for general layout guidance and may not be to scale.

Plan produced using PlanUp.