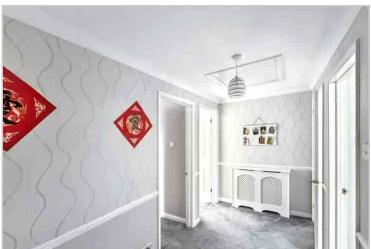

34a Mountview Road, Orpington, Kent, BR6 0HW

## **Property Images**

































## **Ground Floor** Approx. 90.3 sq. metres (971.5 sq. feet) Utility **First Floor** Kitchen Room Approx. 64.5 sq. metres (694.3 sq. feet) 2.59m x 5.69m (8'6" x 18'8") 2.59m x 2.80m (8'6" x 9'2") **Bedroom 3** 2.60m x 3.90m (8'6" x 12'10") Landing **Bedroom 1** Lounge/Diner 7.80m x 4.45m (25'7" x 14'7") Bedroom 2 4.80m x 2.80m (15'9" x 9'2") **Garage** 5.98m x 2.80m (19'7" x 9'2") 4.80m x 3.90m (15'9" x 12'10")

Total area: approx. 154.8 sq. metres (1665.8 sq. feet)

This plan is for general layout guidance and may not be to scale.

Plan produced using PlanUp.