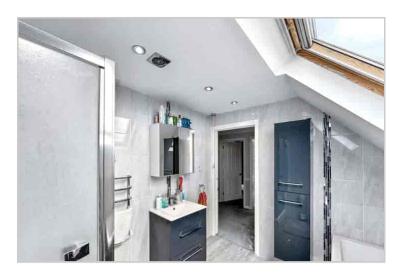

34a Mountview Road, Orpington, Kent, BR6 0HW

## **Property Images**

































## **Ground Floor** Approx. 90.3 sq. metres (971.5 sq. feet) Utility **First Floor** Kitchen Room Approx. 64.5 sq. metres (694.3 sq. feet) 2.59m x 5.69m (8'6" x 18'8") 2.59m x 2.80m (8'6" x 9'2") **Bedroom 3** 2.60m x 3.90m (8'6" x 12'10") Landing **Bedroom 1** Lounge/Diner 7.80m x 4.45m (25'7" x 14'7") Bedroom 2 4.80m x 2.80m (15'9" x 9'2") **Garage** 5.98m x 2.80m (19'7" x 9'2") 4.80m x 3.90m (15'9" x 12'10")

Total area: approx. 154.8 sq. metres (1665.8 sq. feet)

This plan is for general layout guidance and may not be to scale.

Plan produced using PlanUp.