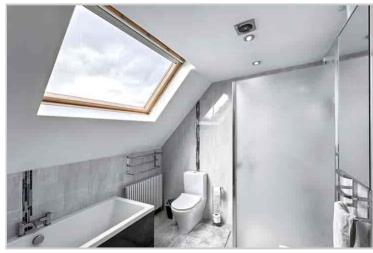

34a Mountview Road, Orpington, Kent, BR6 0HW

## **Property Images**

































## **Ground Floor** Approx. 90.3 sq. metres (971.5 sq. feet) Utility **First Floor** Kitchen Room Approx. 64.5 sq. metres (694.3 sq. feet) 2.59m x 5.69m (8'6" x 18'8") 2.59m x 2.80m (8'6" x 9'2") **Bedroom 3** 2.60m x 3.90m (8'6" x 12'10") Landing **Bedroom 1** Lounge/Diner 7.80m x 4.45m (25'7" x 14'7") Bedroom 2 4.80m x 2.80m (15'9" x 9'2") **Garage** 5.98m x 2.80m (19'7" x 9'2") 4.80m x 3.90m (15'9" x 12'10")

Total area: approx. 154.8 sq. metres (1665.8 sq. feet)

This plan is for general layout guidance and may not be to scale.

Plan produced using PlanUp.