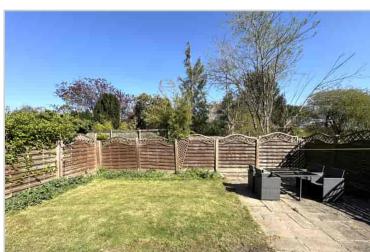

34a Mountview Road, Orpington, Kent, BR6 0HW

## **Property Images**

































## **Ground Floor** Approx. 90.3 sq. metres (971.5 sq. feet) Utility **First Floor** Kitchen Room Approx. 64.5 sq. metres (694.3 sq. feet) 2.59m x 5.69m (8'6" x 18'8") 2.59m x 2.80m (8'6" x 9'2") **Bedroom 3** 2.60m x 3.90m (8'6" x 12'10") Landing **Bedroom 1** Lounge/Diner 7.80m x 4.45m (25'7" x 14'7") Bedroom 2 4.80m x 2.80m (15'9" x 9'2") **Garage** 5.98m x 2.80m (19'7" x 9'2") 4.80m x 3.90m (15'9" x 12'10")

Total area: approx. 154.8 sq. metres (1665.8 sq. feet)

This plan is for general layout guidance and may not be to scale.

Plan produced using PlanUp.