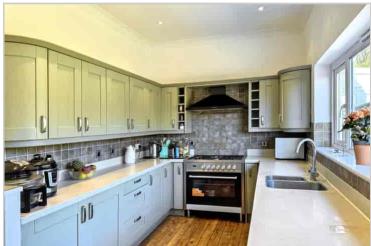

34a Mountview Road, Orpington, Kent, BR6 0HW

## **Property Images**

































## **Ground Floor** Approx. 90.3 sq. metres (971.5 sq. feet) Utility **First Floor** Kitchen Room Approx. 64.5 sq. metres (694.3 sq. feet) 2.59m x 5.69m (8'6" x 18'8") 2.59m x 2.80m (8'6" x 9'2") **Bedroom 3** 2.60m x 3.90m (8'6" x 12'10") Landing **Bedroom 1** Lounge/Diner 7.80m x 4.45m (25'7" x 14'7") Bedroom 2 4.80m x 2.80m (15'9" x 9'2") **Garage** 5.98m x 2.80m (19'7" x 9'2") 4.80m x 3.90m (15'9" x 12'10")

Total area: approx. 154.8 sq. metres (1665.8 sq. feet)

This plan is for general layout guidance and may not be to scale.

Plan produced using PlanUp.