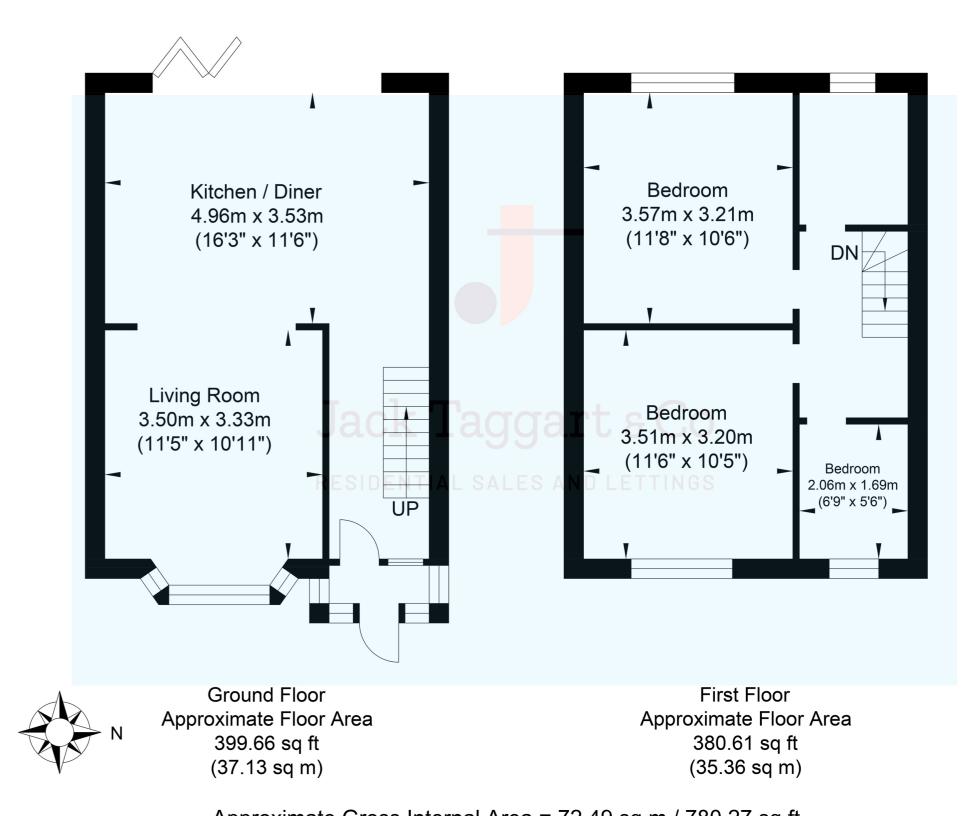

The ground floor features a generous living room and a kitchen, with ample space to create a welcoming and functional layout. The open plan design provides opportunities to customise the space to your liking, whether you envision an open-concept living area, a traditional kitchen with a cosy dining nook, or any other configuration. The property already comes fitted with bi-folding doors and includes a garden space, providing you with a serene outdoor escape. Whether you dream of a lush garden, a patio for al fresco dining, or a play area for children and pets, this green oasis is a canvas for your landscaping ideas.

The upper floor has provision for two bedrooms and a bathroom, awaiting your personal touch to transform them into comfortable and stylish living spaces. Create the bedroom of your dreams, add a home office, or design a luxurious bathroom retreat – the choice is yours.

## Irene Avenue

Approximate Gross Internal Area = 72.49 sq m / 780.27 sq ft Illustration for identification purposes only, measurements are approximate, not to scale.