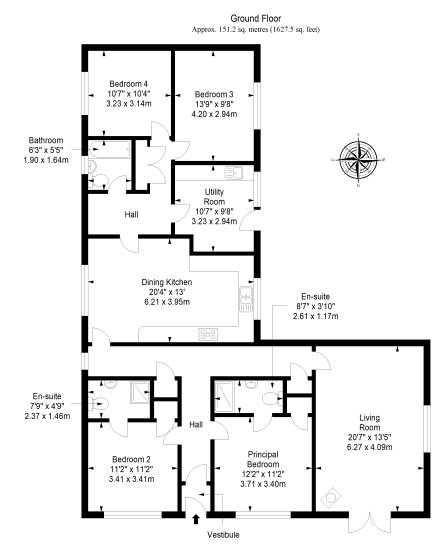

# Floorplan

Total area: approx. 151.2 sq. metres (1627.5 sq. feet)

### Features

- Detached bungalow near Cupar
- Tranquil, semi-rural setting
- Set on a 2.2 acre smallholding
- Entrance vestibule and hall with storage
- Large, dual-aspect living room with eco wood burner
- Generous, double-aspect dining kitchen with utility room
- Four good-sized bedrooms (two with storage)
- Two en-suite shower room
- Separate family bathroom
- Good-sized garden, decked terrace, and two paddocks
- Private driveway for off-street parking
- Oil heating system and double glazing