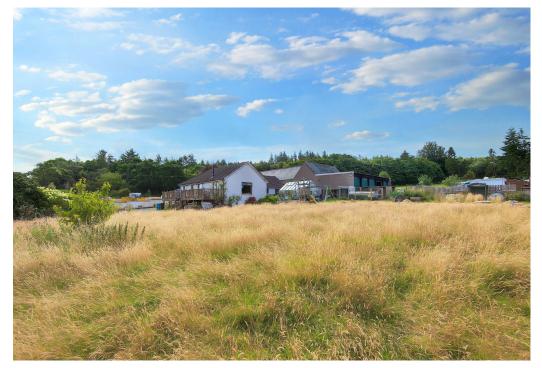

## Summary

Enjoying a tranquil, semi-rural setting near Cupar, this detached bungalow is set on a smallholding (extending to 2.2 acres, including paddocks) and offers spacious internal accommodation, including four bedrooms, a large living room, a dining kitchen (with a utility room), and three bathrooms. The property includes a PV solar system on the roof with battery storage as well as an electric car charger. Despite its secluded setting, the home remains within easy reach of nearby amenities, such as a wide range of shops (including supermarkets and high street stores), schooling at primary and secondary levels, transport links, and leisure and fitness facilities. Extras: All fitted floor coverings, window coverings, light fittings, and integrated kitchen appliances will be included in the sale.

### Features

- Detached bungalow near Cupar
- Tranquil, semi-rural setting
- Set on a 2.2 acre smallholding
- Entrance vestibule and hall with storage
- Large, dual-aspect living room with eco wood burner
- Generous, double-aspect dining kitchen with utility room
- Four good-sized bedrooms (two with storage)
- Two en-suite shower room
- Separate family bathroom
- Good-sized garden, decked terrace, and two paddocks
- Private driveway for off-street parking
- Oil heating system and double glazing

"The house is perfect for those looking to fully immerse themselves in the rural lifestyle, with two paddocks."

"The house offers spacious and flexible accommodation that is sure to appeal to growing families."