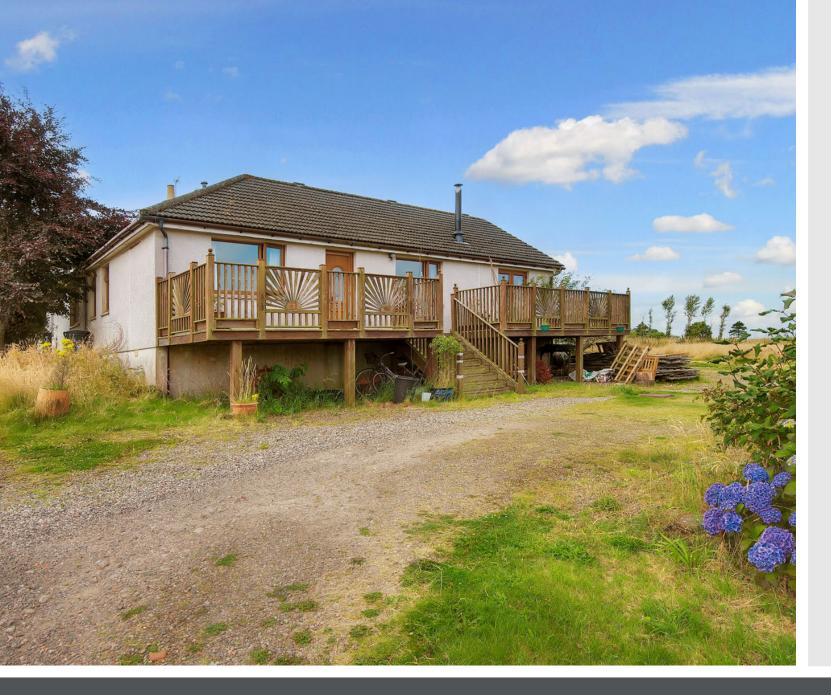

# Craigview 3 Cairngreen

Cupar, Fife, KY15 5SY

## Summary

Enjoying a tranquil, semi-rural setting near Cupar, this detached bungalow is set on a smallholding (extending to 2.2 acres, including paddocks) and offers spacious internal accommodation, including four bedrooms, a large living room, a dining kitchen (with a utility room), and three bathrooms. The property includes a PV solar system on the roof with battery storage as well as an electric car charger. Despite its secluded setting, the home remains within easy reach of nearby amenities, such as a wide range of shops (including supermarkets and high street stores), schooling at primary and secondary levels, transport links, and leisure and fitness facilities. Extras: All fitted floor coverings, window coverings, light fittings, and integrated kitchen appliances will be included in the sale.

### Features

- Detached bungalow near Cupar
- Tranquil, semi-rural setting
- Set on a 2.2 acre smallholding
- Entrance vestibule and hall with storage
- Large, dual-aspect living room with eco wood burner
- Generous, double-aspect dining kitchen with utility room
- Four good-sized bedrooms (two with storage)
- Two en-suite shower room
- Separate family bathroom
- Good-sized garden, decked terrace, and two paddocks
- Private driveway for off-street parking
- Oil heating system and double glazing