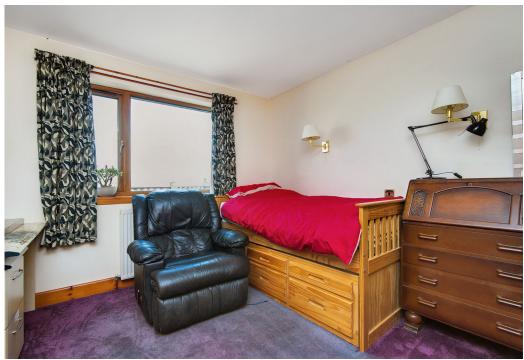

## Summary

Enjoying a tranquil, semi-rural setting near Cupar, this detached bungalow is set on a smallholding (extending to 2.2 acres, including paddocks) and offers spacious internal accommodation, including four bedrooms, a large living room, a dining kitchen (with a utility room), and three bathrooms. The property includes a PV solar system on the roof with battery storage as well as an electric car charger. Despite its secluded setting, the home remains within easy reach of nearby amenities, such as a wide range of shops (including supermarkets and high street stores), schooling at primary and secondary levels, transport links, and leisure and fitness facilities. Extras: All fitted floor coverings, window coverings, light fittings, and integrated kitchen appliances will be included in the sale.

### Features

- Detached bungalow near Cupar
- Tranquil, semi-rural setting
- Set on a 2.2 acre smallholding
- Entrance vestibule and hall with storage
- Large, dual-aspect living room with eco wood burner
- Generous, double-aspect dining kitchen with utility room
- Four good-sized bedrooms (two with storage)
- Two en-suite shower room
- Separate family bathroom
- Good-sized garden, decked terrace, and two paddocks
- Private driveway for off-street parking
- Oil heating system and double glazing