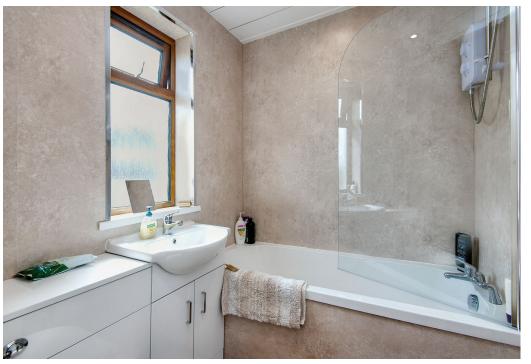

## Summary

Enjoying a tranquil, semi-rural setting near Cupar, this detached bungalow is set on a smallholding (extending to 2.2 acres, including paddocks) and offers spacious internal accommodation, including four bedrooms, a large living room, a dining kitchen (with a utility room), and three bathrooms. The property includes a PV solar system on the roof with battery storage as well as an electric car charger. Despite its secluded setting, the home remains within easy reach of nearby amenities, such as a wide range of shops (including supermarkets and high street stores), schooling at primary and secondary levels, transport links, and leisure and fitness facilities. Extras: All fitted floor coverings, window coverings, light fittings, and integrated kitchen appliances will be included in the sale.

### Features

- Detached bungalow near Cupar
- Tranquil, semi-rural setting
- Set on a 2.2 acre smallholding
- Entrance vestibule and hall with storage
- Large, dual-aspect living room with eco wood burner
- Generous, double-aspect dining kitchen with utility room
- Four good-sized bedrooms (two with storage)
- Two en-suite shower room
- Separate family bathroom
- Good-sized garden, decked terrace, and two paddocks
- Private driveway for off-street parking
- Oil heating system and double glazing