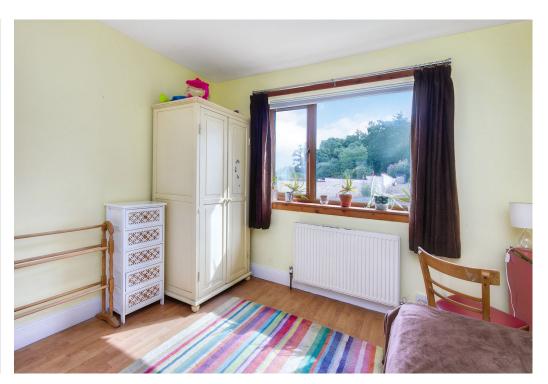

## Summary

Enjoying a tranquil, semi-rural setting near Cupar, this detached bungalow is set on a smallholding (extending to 2.2 acres, including paddocks) and offers spacious internal accommodation, including four bedrooms, a large living room, a dining kitchen (with a utility room), and three bathrooms. The property includes a PV solar system on the roof with battery storage as well as an electric car charger. Despite its secluded setting, the home remains within easy reach of nearby amenities, such as a wide range of shops (including supermarkets and high street stores), schooling at primary and secondary levels, transport links, and leisure and fitness facilities. Extras: All fitted floor coverings, window coverings, light fittings, and integrated kitchen appliances will be included in the sale.

### Features

- Detached bungalow near Cupar
- Tranquil, semi-rural setting
- Set on a 2.2 acre smallholding
- Entrance vestibule and hall with storage
- Large, dual-aspect living room with eco wood burner
- Generous, double-aspect dining kitchen with utility room
- Four good-sized bedrooms (two with storage)
- Two en-suite shower room
- Separate family bathroom
- Good-sized garden, decked terrace, and two paddocks
- Private driveway for off-street parking
- Oil heating system and double glazing