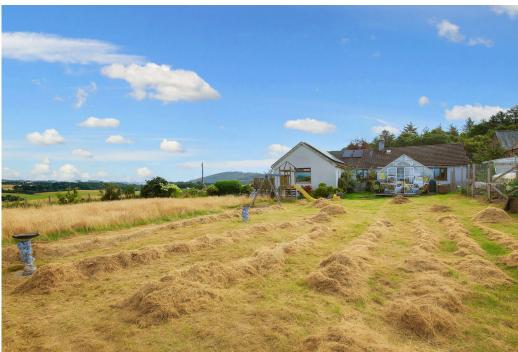

## Summary

Enjoying a tranquil, semi-rural setting near Cupar, this detached bungalow is set on a smallholding (extending to 2.2 acres, including paddocks) and offers spacious internal accommodation, including four bedrooms, a large living room, a dining kitchen (with a utility room), and three bathrooms. The property includes a PV solar system on the roof with battery storage as well as an electric car charger. Despite its secluded setting, the home remains within easy reach of nearby amenities, such as a wide range of shops (including supermarkets and high street stores), schooling at primary and secondary levels, transport links, and leisure and fitness facilities. Extras: All fitted floor coverings, window coverings, light fittings, and integrated kitchen appliances will be included in the sale.

### Features

- Detached bungalow near Cupar
- Tranquil, semi-rural setting
- Set on a 2.2 acre smallholding
- Entrance vestibule and hall with storage
- Large, dual-aspect living room with eco wood burner
- Generous, double-aspect dining kitchen with utility room
- Four good-sized bedrooms (two with storage)
- Two en-suite shower room
- Separate family bathroom
- Good-sized garden, decked terrace, and two paddocks
- Private driveway for off-street parking
- Oil heating system and double glazing

"The house is perfect for those looking to fully immerse themselves in the rural lifestyle, with two paddocks."

"The house offers spacious and flexible accommodation that is sure to appeal to growing families."