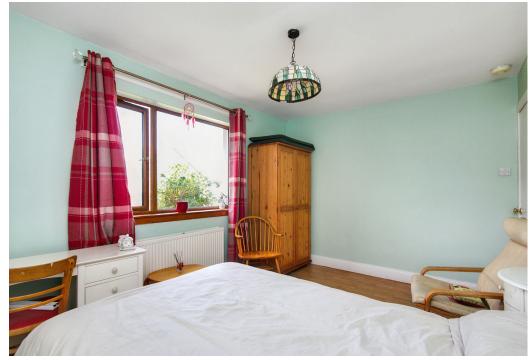

## Summary

Enjoying a tranquil, semi-rural setting near Cupar, this detached bungalow is set on a smallholding (extending to 2.2 acres, including paddocks) and offers spacious internal accommodation, including four bedrooms, a large living room, a dining kitchen (with a utility room), and three bathrooms. The property includes a PV solar system on the roof with battery storage as well as an electric car charger. Despite its secluded setting, the home remains within easy reach of nearby amenities, such as a wide range of shops (including supermarkets and high street stores), schooling at primary and secondary levels, transport links, and leisure and fitness facilities. Extras: All fitted floor coverings, window coverings, light fittings, and integrated kitchen appliances will be included in the sale.

### Features

- Detached bungalow near Cupar
- Tranquil, semi-rural setting
- Set on a 2.2 acre smallholding
- Entrance vestibule and hall with storage
- Large, dual-aspect living room with eco wood burner
- Generous, double-aspect dining kitchen with utility room
- Four good-sized bedrooms (two with storage)
- Two en-suite shower room
- Separate family bathroom
- Good-sized garden, decked terrace, and two paddocks
- Private driveway for off-street parking
- Oil heating system and double glazing