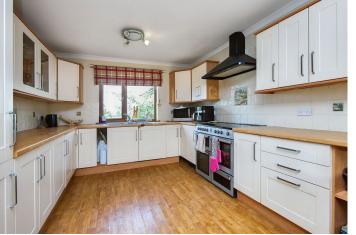

## Summary

Enjoying a tranquil, semi-rural setting near Cupar, this detached bungalow is set on a smallholding (extending to 2.2 acres, including paddocks) and offers spacious internal accommodation, including four bedrooms, a large living room, a dining kitchen (with a utility room), and three bathrooms. The property includes a PV solar system on the roof with battery storage as well as an electric car charger. Despite its secluded setting, the home remains within easy reach of nearby amenities, such as a wide range of shops (including supermarkets and high street stores), schooling at primary and secondary levels, transport links, and leisure and fitness facilities. Extras: All fitted floor coverings, window coverings, light fittings, and integrated kitchen appliances will be included in the sale.

### Features

- Detached bungalow near Cupar
- Tranquil, semi-rural setting
- Set on a 2.2 acre smallholding
- Entrance vestibule and hall with storage
- Large, dual-aspect living room with eco wood burner
- Generous, double-aspect dining kitchen with utility room
- Four good-sized bedrooms (two with storage)
- Two en-suite shower room
- Separate family bathroom
- Good-sized garden, decked terrace, and two paddocks
- Private driveway for off-street parking
- Oil heating system and double glazing