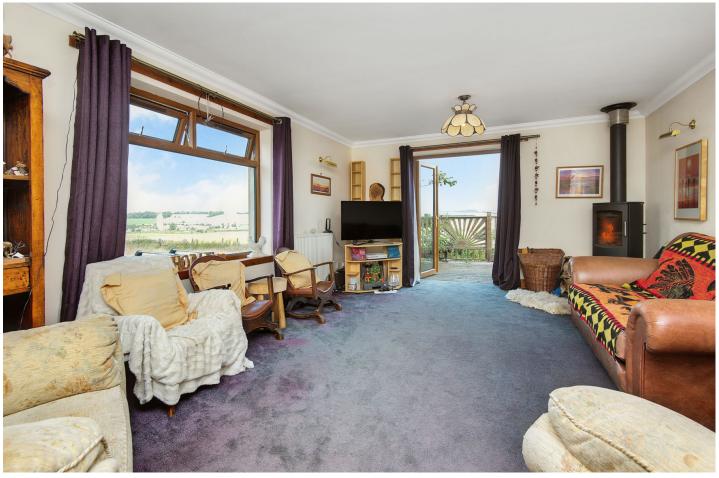

## Summary

Enjoying a tranquil, semi-rural setting near Cupar, this detached bungalow is set on a smallholding (extending to 2.2 acres, including paddocks) and offers spacious internal accommodation, including four bedrooms, a large living room, a dining kitchen (with a utility room), and three bathrooms. The property includes a PV solar system on the roof with battery storage as well as an electric car charger. Despite its secluded setting, the home remains within easy reach of nearby amenities, such as a wide range of shops (including supermarkets and high street stores), schooling at primary and secondary levels, transport links, and leisure and fitness facilities. Extras: All fitted floor coverings, window coverings, light fittings, and integrated kitchen appliances will be included in the sale.

### Features

- Detached bungalow near Cupar
- Tranquil, semi-rural setting
- Set on a 2.2 acre smallholding
- Entrance vestibule and hall with storage
- Large, dual-aspect living room with eco wood burner
- Generous, double-aspect dining kitchen with utility room
- Four good-sized bedrooms (two with storage)
- Two en-suite shower room
- Separate family bathroom
- Good-sized garden, decked terrace, and two paddocks
- Private driveway for off-street parking
- Oil heating system and double glazing