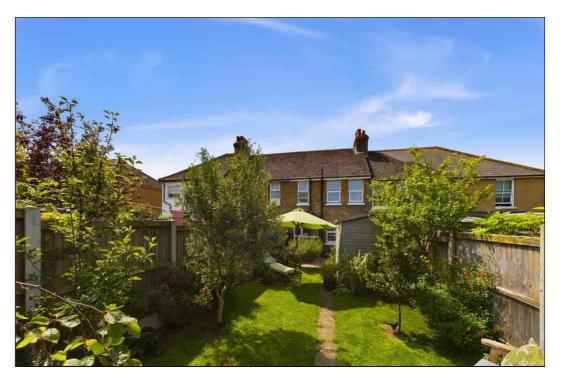

Externally the eye for detail continues with a well maintained landscaped rear garden with a large timber shed, patio area and an abundance of mature planting.

Both Broadstairs and Ramsgate town centres are close by and Westwood Cross is a short drive away. The popular King George VI memorial park is perfect for dog walks and escaping with the children and leads down to both Ramsgate and Dumpton Gap Beaches. Call 01843 866866 today to arrange your viewing of this attractive family home.

#### **Rear Garden**

17.40m x 5.40m (57' 1" x 17' 9") This beautifully kept garden features a paved and shingled patio area immediately to the property which leads onto a mainly lawned garden with an abundance of mature trees, hedging and shrubs. There is a large timber shed and rear access gate.