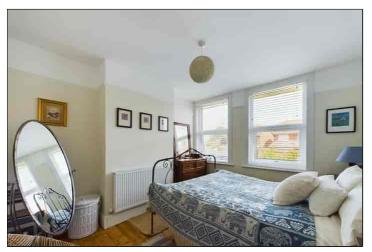

#### **Bedroom One**

 $3.51m \times 3.18m (11' 6'' \times 10' 5'')$  This room has two double glazed windows to the rear of the property, picture rail, high level skirting boards, radiator, television point and varnished wooden floorboards.

#### **Bedroom Two**

 $4.03 \text{m} \times 3.13 \text{m} (13' 3'' \times 10' 3'')$  There is a double glazed bay window to the front of the property, picture rail, high level skirting boards, radiator, television point and varnished wooden floorboards.

#### **Bedroom Three**

 $2.42m \times 1.78m$  (7' 11" x 5' 10") There is a double glazed window to the front of the property, picture rail, high level skirting boards, radiator and varnished wooden floorboards.