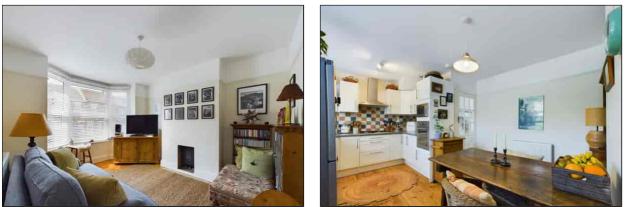

#### Lounge

 $3.96m \times 3.25m (13' 0'' \times 10' 8'')$  This room features a double glazed bay window to the front of the property, feature recessed fireplace, television point, picture rail, high level skirting boards and varnished wooden floorboards.

#### **Kitchen/Diner**

4.92m x 3.51m (16' 2" x 11' 6") This well defined room features two double glazed windows to the rear of the property which enjoy views over the garden and a door to the rear which provides access to the utility room. The kitchen comprises a range of white shaker style wall, base and drawer units with integrated electric oven/grill, microwave and four burner gas hob with an extractor hood over. There is space for a fridge/freezer, stainless steel sink unit inset to roll top worksurfaces and localised wall tiling. The dining area features a radiator, high level skirting boards, picture rail and ample space for a dining table and chairs. There are varnished wooden floorboards throughout this room.