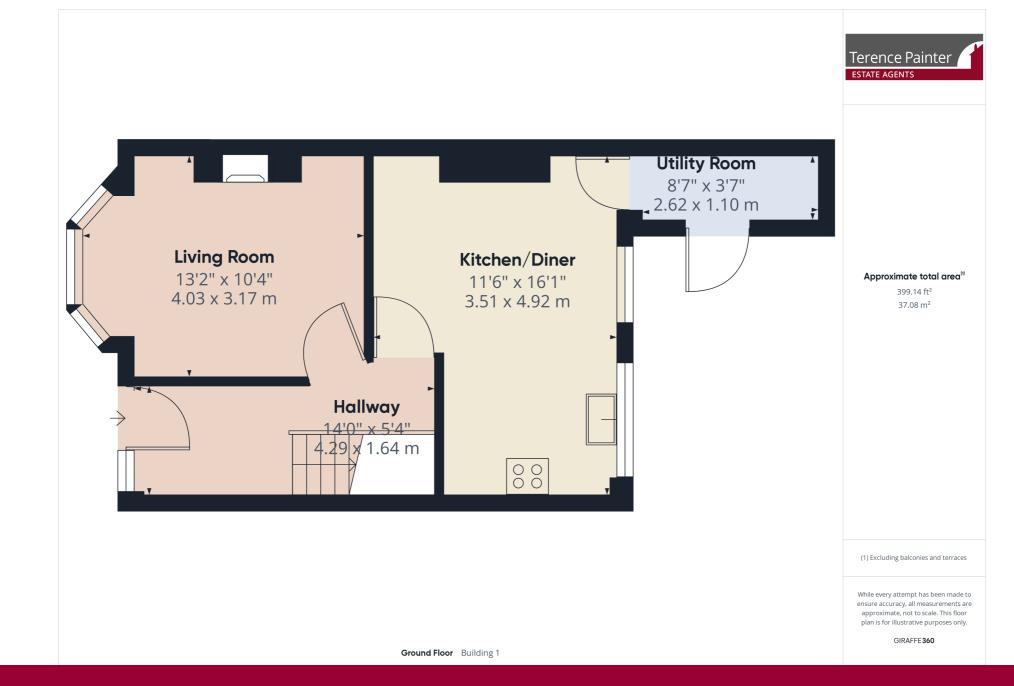

### **Ground Floor**

#### Entrance

Access into the property is via a part glazed composite front door with side light.

#### **Entrance Hall**

4.38m x 1.66m (14' 4" x 5' 5") This welcoming entrance hall features stairs to the first floor level, under stairs storage cupboard, high level skirting boards, picture rail, varnished wooden floorboards, radiator, telephone point and doors leading off to the lounge and kitchen/diner.

#### Lounge

 $3.96m \times 3.25m (13' 0'' \times 10' 8'')$  This room features a double glazed bay window to the front of the property, feature recessed fireplace, television point, picture rail, high level skirting boards and varnished wooden floorboards.

#### **Kitchen/Diner**

4.92m x 3.51m (16' 2" x 11' 6") This well defined room features two double glazed windows to the rear of the property which enjoy views over the garden and a door to the rear which provides access to the utility room. The kitchen comprises a range of white shaker style wall, base and drawer units with integrated electric oven/grill, microwave and four burner gas hob with an extractor hood over. There is space for a fridge/freezer, stainless steel sink unit inset to roll top worksurfaces and localised wall tiling. The dining area features a radiator, high level skirting boards, picture rail and ample space for a dining table and chairs. There are varnished wooden floorboards throughout this room.

#### **Utility Room**

2.64m x 1.12m (8' 8" x 3' 8") There is a part glazed composite door to the rear garden, fitted shelving and plumbing for a washing machine and tumble dryer, wall mounted combination boiler and tiled flooring.