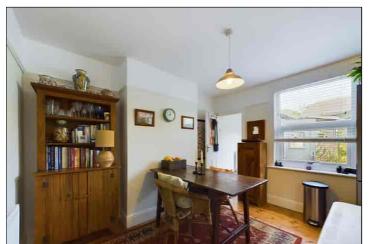

#### **Kitchen/Diner**

4.92m x 3.51m (16' 2" x 11' 6") This well defined room features two double glazed windows to the rear of the property which enjoy views over the garden and a door to the rear which provides access to the utility room. The kitchen comprises a range of white shaker style wall, base and drawer units with integrated electric oven/grill, microwave and four burner gas hob with an extractor hood over. There is space for a fridge/freezer, stainless steel sink unit inset to roll top worksurfaces and localised wall tiling. The dining area features a radiator, high level skirting boards, picture rail and ample space for a dining table and chairs. There are varnished wooden floorboards throughout this room.