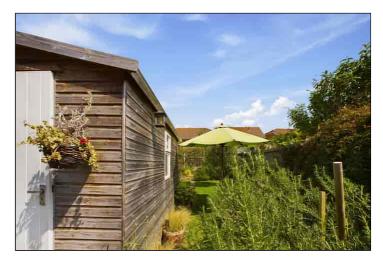

Externally the eye for detail continues with a well maintained landscaped rear garden with a large timber shed, patio area and an abundance of mature planting.

Both Broadstairs and Ramsgate town centres are close by and Westwood Cross is a short drive away. The popular King George VI memorial park is perfect for dog walks and escaping with the children and leads down to both Ramsgate and Dumpton Gap Beaches. Call 01843 866866 today to arrange your viewing of this attractive family home.

#### **Rear Garden**

17.40m x 5.40m (57' 1" x 17' 9") This beautifully kept garden features a paved and shingled patio area immediately to the property which leads onto a mainly lawned garden with an abundance of mature trees, hedging and shrubs. There is a large timber shed and rear access gate.