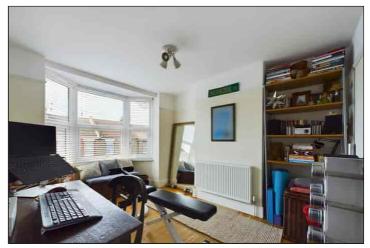

#### **Bedroom Three**

 $2.42m \times 1.78m$  (7' 11" x 5' 10") There is a double glazed window to the front of the property, picture rail, high level skirting boards, radiator and varnished wooden floorboards.