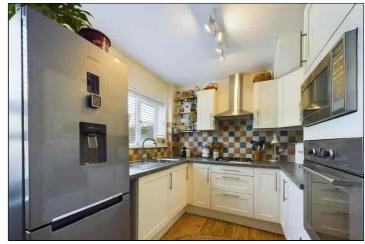

#### **Kitchen/Diner**

4.92m x 3.51m (16' 2" x 11' 6") This well defined room features two double glazed windows to the rear of the property which enjoy views over the garden and a door to the rear which provides access to the utility room. The kitchen comprises a range of white shaker style wall, base and drawer units with integrated electric oven/grill, microwave and four burner gas hob with an extractor hood over. There is space for a fridge/freezer, stainless steel sink unit inset to roll top worksurfaces and localised wall tiling. The dining area features a radiator, high level skirting boards, picture rail and ample space for a dining table and chairs. There are varnished wooden floorboards throughout this room.