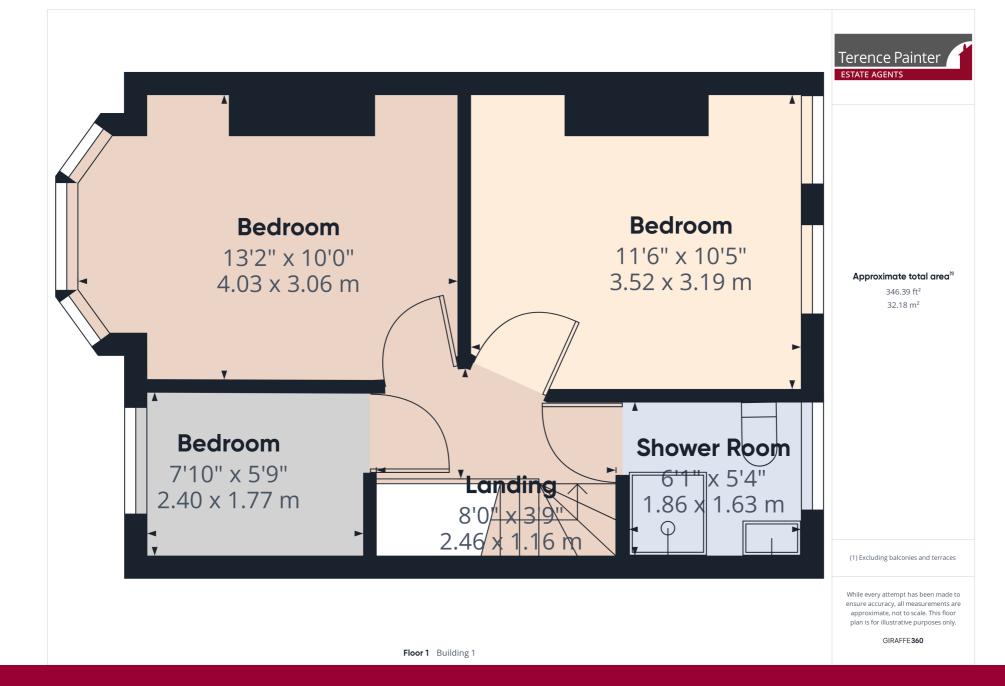

#### **First Floor**

#### Landing

There is a fitted cupboard, picture rail, varnished wooden floorboards and doors leading off to the bedrooms and shower room.

#### **Bedroom One**

 $3.51m \times 3.18m (11' 6'' \times 10' 5'')$  This room has two double glazed windows to the rear of the property, picture rail, high level skirting boards, radiator, television point and varnished wooden floorboards.

#### **Bedroom Two**

 $4.03 \text{m} \times 3.13 \text{m} (13' 3'' \times 10' 3'')$  There is a double glazed bay window to the front of the property, picture rail, high level skirting boards, radiator, television point and varnished wooden floorboards.

#### **Bedroom Three**

 $2.42m \times 1.78m$  (7' 11" x 5' 10") There is a double glazed window to the front of the property, picture rail, high level skirting boards, radiator and varnished wooden floorboards.

#### Shower Room (Formerly a Bathroom)

2.04m x 1.66m (6' 8" x 5' 5") The beautifully appointed room features a fully tiled corner shower cubicle with fitted rain style shower head and hand shower attachment, low level w.c, wash hand basin with mixer tap inset to a vanity unit, towel radiator, wall light, loft hatch and fully tiled walls and flooring.