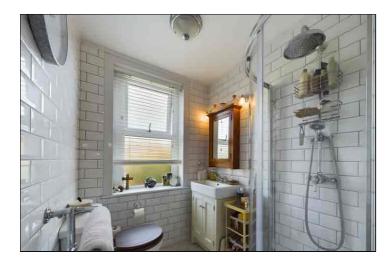

#### Shower Room (Formerly a Bathroom)

2.04m x 1.66m (6' 8" x 5' 5") The beautifully appointed room features a fully tiled corner shower cubicle with fitted rain style shower head and hand shower attachment, low level w.c, wash hand basin with mixer tap inset to a vanity unit, towel radiator, wall light, loft hatch and fully tiled walls and flooring.