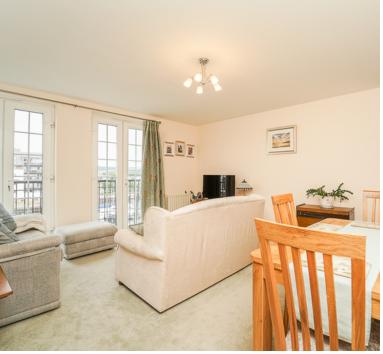

As you step into the apartment, you are greeted by a welcoming porch and an inviting inner hallway, which leads you to the heart of the home. The open-plan lounge/diner serves as the perfect space for relaxation and entertaining, featuring large windows that flood the room with natural light and showcase the unparalleled views of the marina.

#### Lounge/Diner

13' 7" x 16' 7" (4.14m x 5.05m) Two UPVC double glazed doors opening up to Juliet balcony with views over Portishead Marina, two radiators.