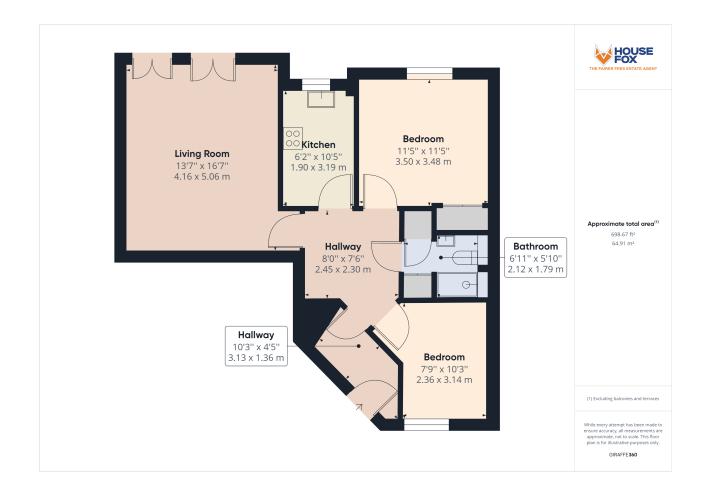

#### Lounge/Diner

13' 7" x 16' 7" (4.14m x 5.05m) Two UPVC double glazed doors opening up to Juliet balcony with views over Portishead Marina, two radiators.

#### Kitchen

6' 2" x 10' 5" (1.88m x 3.17m) UPVC double glazed window with marina aspect, range of wall to base units inset one and a half bowl sink and drainer, integrated hob, integrated oven and integrated microwave, integrated dishwasher, space for fridge freezer, heated towel rail.

#### Bedroom

11' 5" x 11' 5" (3.48m x 3.48m) UPVC double glazed window with marina aspect, built in wardrobe, radiator.

#### Shower Room

6' 11" x 5' 10" (2.11m x 1.78m) Fully encloser shower cubicle with fitted shower attachment, low level WC, pedestal wash hand basin, heated towel rail, door opening up housing plumbing and space for washing machine and storage, alternative door allowing storage.

## Bedroom

7' 9" x 10' 3" (2.36m x 3.12m) UPVC double glazed window with rear aspect over parking, radiator.

Parking

Allocated parking space