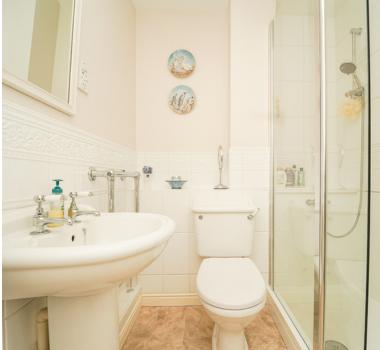

#### Shower Room

6' 11" x 5' 10" (2.11m x 1.78m) Fully encloser shower cubicle with fitted shower attachment, low level WC, pedestal wash hand basin, heated towel rail, door opening up housing plumbing and space for washing machine and storage, alternative door allowing storage.