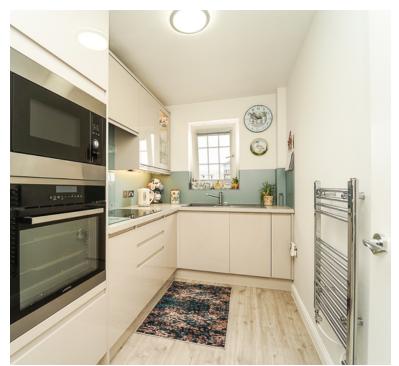

The well-appointed kitchen is a chef's delight, featuring modern appliances, ample storage space, and sleek countertops. Prepare delicious meals while admiring the ever-changing scenes of the marina just beyond your windows.

#### Kitchen

6' 2" x 10' 5" (1.88m x 3.17m) UPVC double glazed window with marina aspect, range of wall to base units inset one and a half bowl sink and drainer, integrated hob, integrated oven and integrated microwave, integrated dishwasher, space for fridge freezer, heated towel rail.