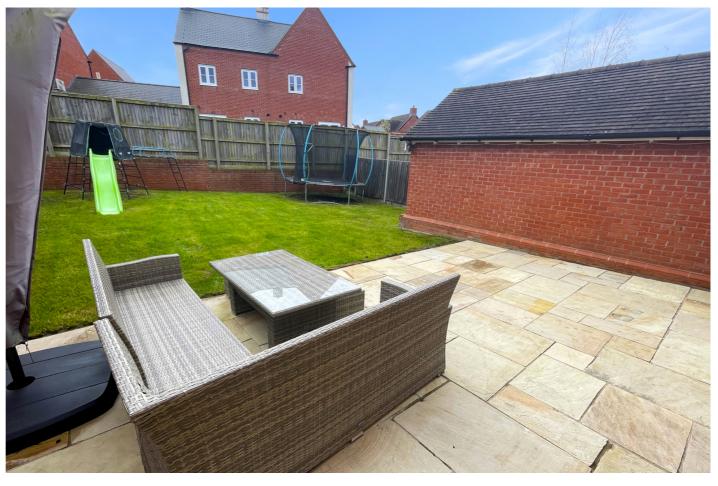

Externally there is a triple length driveway leading up to a single detached garaged with an enclosed southerly facing rear garden complete with storage shed. EPC B rated and council tax band D.

Three bedroom detached property | Modern open plan kitchen/diner | En-suite to main bedroom |