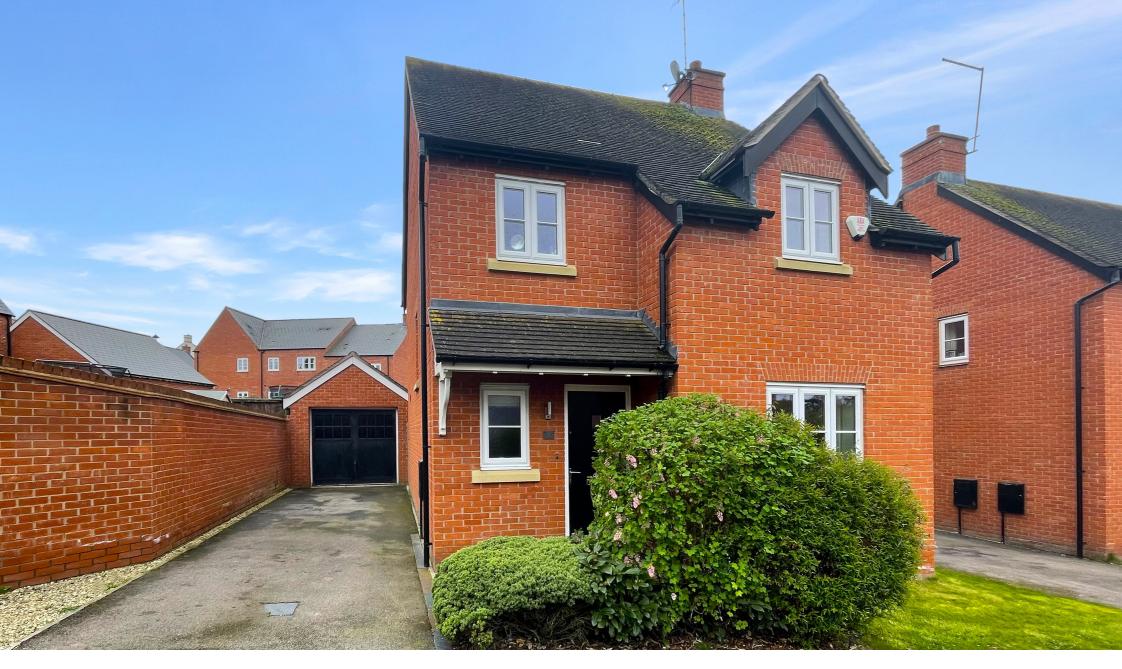

## 3 Cornflower Close | Wootton | Northampton | NN4 6NG

Located in a cul-de-sac on the popular St.Georges estate in Wootton is this beautifully presented modern three bedroom detached family home. This design offers an open plan kitchen diner layout to the rear of the house opening up on to the generous rear garden and includes a separate lounge, cloakroom WC and hallway entrance on the ground floor. On the first floor there are three well apportioned bedrooms with en-suite bathroom to bedroom 1 and separate family bathroom.

Externally there is a triple length driveway leading up to a single detached garaged with an enclosed southerly facing rear garden complete with storage shed. EPC B rated and council tax band D.

Three bedroom detached property | Modern open plan kitchen/diner | En-suite to main bedroom |

Downstairs cloakroom WC | Single detached garage | Generous south facing rear garden | Built in 2016 |

Cul-de-sac location | Close to local schools and amenities

Wootton Hope Drive, Northampton, NN4 6DY MERRYS.CO.UK