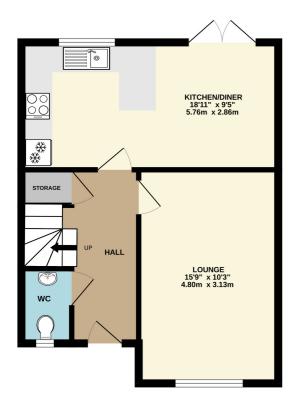

## GROUND FLOOR 450 sq.ft. (41.8 sq.m.) approx.

## 1ST FLOOR 450 sq.ft. (41.8 sq.m.) approx.

TOTAL FLOOR AREA: 900 sq.ft. (83.6 sq.m.) approx.

Whilst every attempt has been made to ensure the accuracy of the floorplan contained here, measurements of doors windows, rooms and any other tens are approximate and to responsibility is taken for any error, omission or mis-statement. This plan is for illustrative purposes only and should be used as such by any prospective purchaser. The services, systems and appliances shown have not been tested and no guarantee as to their operability or efficiency can be good.

Made with Metropix Co2021

Note: Merrys for themselves and for the vendors of this property, whose agents they are, give notice that:

- 1. The particulars are intended to give a fair and substantially correct overall description for the guidance of intending purchasers and do not constitute, nor constitute part of an offer or contract. No responsibility is assumed for the accuracy of individual items.
- 2.All descriptions, dimensions, area, reference to condition and necessary permission for use and occupation and their details are given in good faith and are believed to be correct, but any intending purchasers should not rely on them as statements or representations of fact, but must satisfy themselves by inspection, or otherwise as to the correctness of each of them.
- 3. No person in the employment of Merrys has any authority to make or give and representations or warranty whatever in relation to this property or these particulars or enter into any contract relating to this property on behalf of the vendor.
- 4. No responsibility can be accepted for any expenses incurred by intending purchasers or in inspecting properties which have been sold, let or withdrawn.