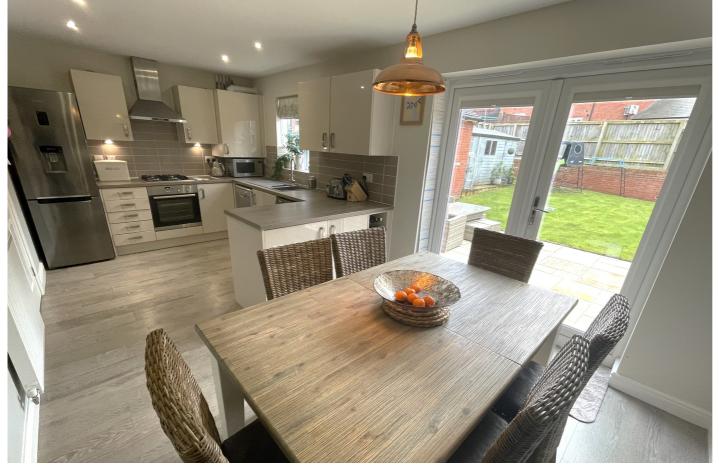

## 3 Cornflower Close | Wootton | Northampton | NN4 6NG

Located in a cul-de-sac on the popular St.Georges estate in Wootton is this beautifully presented modern three bedroom detached family home. This design offers an open plan kitchen diner layout to the rear of the house opening up on to the generous rear garden and includes a separate lounge, cloakroom WC and hallway entrance on the ground floor. On the first floor there are three well apportioned bedrooms with en-suite bathroom to bedroom 1 and separate family bathroom.