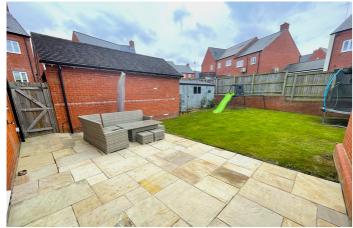

Externally there is a triple length driveway leading up to a single detached garaged with an enclosed southerly facing rear garden complete with storage shed. EPC B rated and council tax band D.

Three bedroom detached property | Modern open plan kitchen/diner | En-suite to main bedroom |

Downstairs cloakroom WC | Single detached garage | Generous south facing rear garden | Built in 2016 |

Cul-de-sac location | Close to local schools and amenities

Wootton Hope Drive, Northampton, NN4 6DY MERRYS.CO.UK