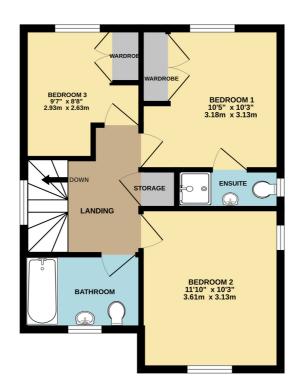

## 1ST FLOOR 450 sq.ft. (41.8 sq.m.) approx.

TOTAL FLOOR AREA: 900 sq.ft. (83.6 sq.m.) approx.

Whilst every attempt has been made to ensure the accuracy of the floorplan contained here, measurements of doors windows, rooms and any other tens are approximate and to responsibility is taken for any error, omission or mis-statement. This plan is for illustrative purposes only and should be used as such by any prospective purchaser. The services, systems and appliances shown have not been tested and no guarantee as to their operability or efficiency can be good.

Made with Metropix Co2021

Note: Merrys for themselves and for the vendors of this property, whose agents they are, give notice that:

- 1. The particulars are intended to give a fair and substantially correct overall description for the guidance of intending purchasers and do not constitute, nor constitute part of an offer or contract. No responsibility is assumed for the accuracy of individual items.
- 2.All descriptions, dimensions, area, reference to condition and necessary permission for use and occupation and their details are given in good faith and are believed to be correct, but any intending purchasers should not rely on them as statements or representations of fact, but must satisfy themselves by inspection, or otherwise as to the correctness of each of them.
- 3. No person in the employment of Merrys has any authority to make or give and representations or warranty whatever in relation to this property or these particulars or enter into any contract relating to this property on behalf of the vendor.
- 4. No responsibility can be accepted for any expenses incurred by intending purchasers or in inspecting properties which have been sold, let or withdrawn.