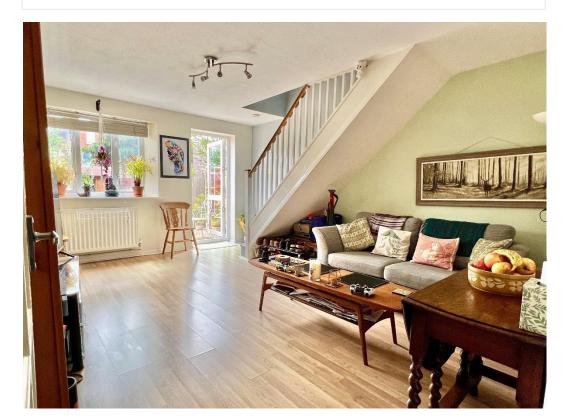

The accommodation briefly comprises, an attractively presented kitchen, fitted with a range of wall and base units with work top over with window looking out to the front garden. At the rear there is a good sized living room with glazed door out to the rear garden.