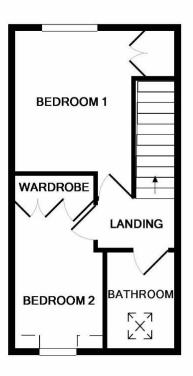

On the first floor there are two double bedrooms with a family bathroom. The bathroom is fitted with a white suite comprising vanity unit with wash basin, low level wc and panel bath with shower over.

#### **Ground Floor**

Lounge/Dining Room15' 9"Kitchen8'2" x

15' 9" x 11' 9" 8'2" x 7'3"

## **First Floor**

Bedroom 1 Bedroom 2 Family Bathroom 10'4" x 8'8" 10'11" x 6'8" 6'2" x 4'9"

Viewing strictly by arrangement with Engall Castle Ltd

**GROUND FLOOR** 

**1ST FLOOR** 

This floorplan is provided for guidance only as an approximate layout of the property and should not be relied upon as a statement of fact.