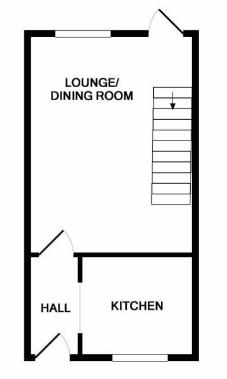

#### **Ground Floor**

Lounge/Dining Room15' 9"Kitchen8'2" x

15' 9" x 11' 9" 8'2" x 7'3"

Viewing strictly by arrangement with Engall Castle Ltd

**GROUND FLOOR** 

**1ST FLOOR** 

This floorplan is provided for guidance only as an approximate layout of the property and should not be relied upon as a statement of fact.