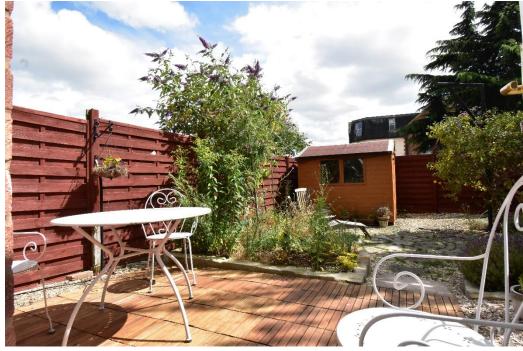

Outside the rear garden is delightful having been landscaped with low maintenance in mind with raised beds, attractive patio areas and garden shed. There is the advantage of gated access to the rear of the property where there is private parking for several vehicles.