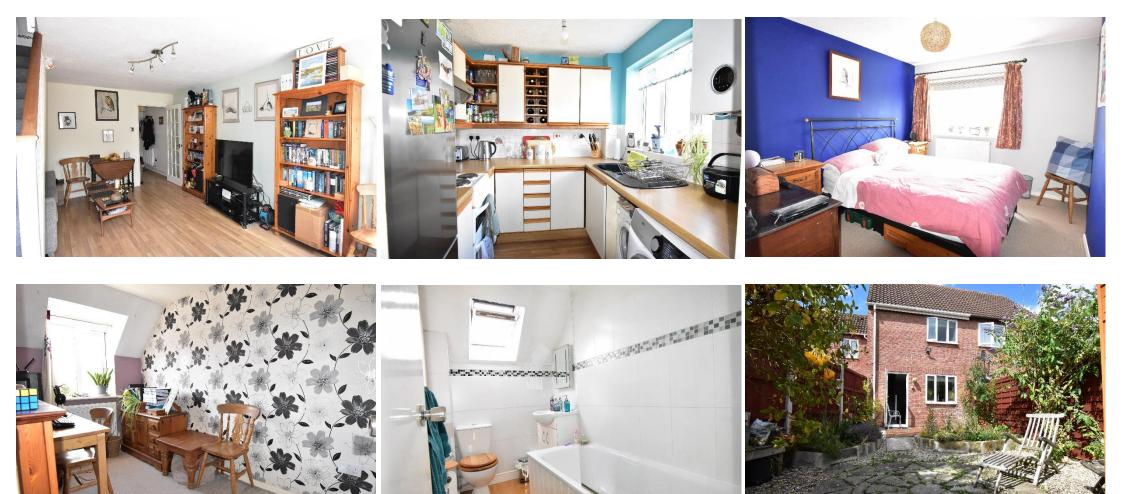

The accommodation briefly comprises, an attractively presented kitchen, fitted with a range of wall and base units with work top over with window looking out to the front garden. At the rear there is a good sized living room with glazed door out to the rear garden.

On the first floor there are two double bedrooms with a family bathroom. The bathroom is fitted with a white suite comprising vanity unit with wash basin, low level wc and panel bath with shower over.

Outside the rear garden is delightful having been landscaped with low maintenance in mind with raised beds, attractive patio areas and garden shed. There is the advantage of gated access to the rear of the property where there is private parking for several vehicles.