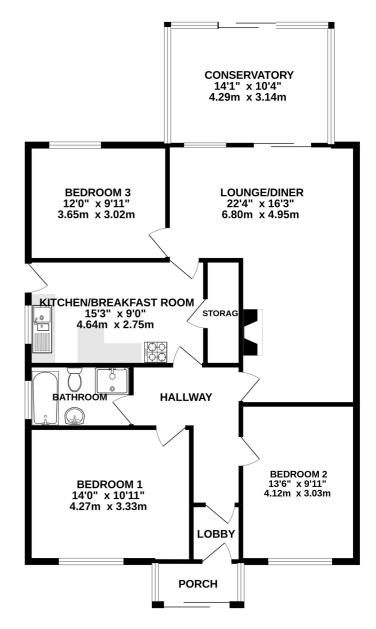

TOTAL FLOOR AREA: 1176 sq.ft. (109.3 sq.m.) approx.

Whilst every attempt has been made to ensure the accuracy of the floorplan contained here, measurements of doors, windows, rooms and any other items are approximate and no responsibility is taken for any error, omission or mis-statement. This plan is for illustrative purposes only and should be used as such by any prospective purchaser. The services, systems and appliances shown have not been tested and no guarantee as to their operability or efficiency can be given.

Made with Metropix e2022