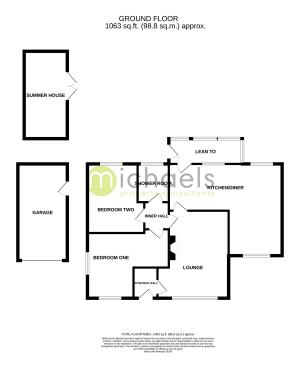

### **Floorplans**

### **Living Accommodation**

### Porch

Wooden front door, wall light and door leading to:

### **Living Room**

 $17'\ 2''\ x\ 10'\ 8''\ (5.23m\ x\ 3.25m)$  Window to front, radiator and brick exposed fireplace.

### **Dining Room**

9' 05"  $\times$  8' 1" (2.87m  $\times$  2.46m) Double glazed window to front, radiator and open plan onto the kitchen.

### **Kitchen**

20' 01" x 8' 6" (6.12m x 2.59m) Windows to rear, rear door, radiator, fitted kitchen including a range of wall and base units, laminate worktop, space for washing machine, cooker, over head fan, space for fridge/ freezer, stainless steel sink and open plan onto the dining room.

#### Lean To

12' 9" x 4' 10" (3.89m x 1.47m) Windows to rear and sides and side door leading to the garden.

### **Inner Hall**

Loft access and doors leading to:

### **Bedroom One**

 $13' 11" \times 12' 0"$  (4.24m x 3.66m) Double glazed window to front and side, fitted wardrobes and radiator.

### **Bedroom Two**

 $11'08" \times 8'9"$  (3.56m x 2.67m) Window to rear, radiator and fitted wardrobes.

### **Shower Room**

 $6'\ 8''\ x\ 5'\ 7''$  (2.03m x 1.70m) Obscure window to rear, tiled walls, towel rail, low level WC, vanity unit and shower cubicle.

### Off Road Parking and Garage

Ample off road parking via the driveway, leading to the garage with electric garage door.