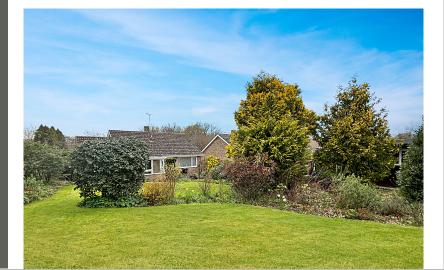

### Rear Garden

A well established rear garden mainly laid to lawn, patio area with steps leading to the sloped garden, stocked with mature shrubs, bushes and trees, summer house, green house and retained by privacy fencing.