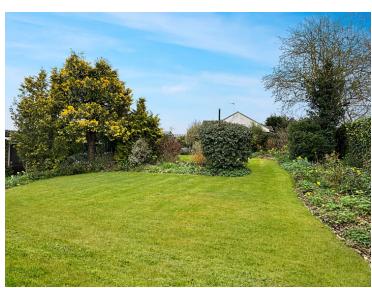

### Rear Garden

A well established rear garden mainly laid to lawn, patio area with steps leading to the sloped garden, stocked with mature shrubs, bushes and trees, summer house, green house and retained by privacy fencing.