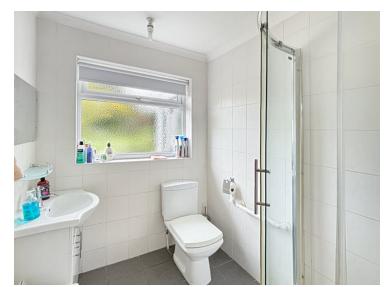

### **Shower Room**

 $6'\ 8''\ x\ 5'\ 7''$  (2.03m x 1.70m) Obscure window to rear, tiled walls, towel rail, low level WC, vanity unit and shower cubicle.