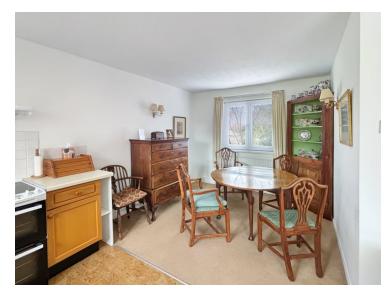

### **Dining Room**

9' 05"  $\times$  8' 1" (2.87m  $\times$  2.46m) Double glazed window to front, radiator and open plan onto the kitchen.

### **Kitchen**

20' 01" x 8' 6" (6.12m x 2.59m) Windows to rear, rear door, radiator, fitted kitchen including a range of wall and base units, laminate worktop, space for washing machine, cooker, over head fan, space for fridge/ freezer, stainless steel sink and open plan onto the dining room.