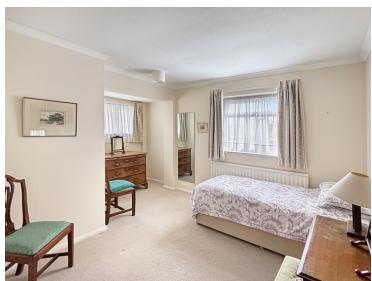

### **Bedroom One**

 $13' 11" \times 12' 0"$  (4.24m x 3.66m) Double glazed window to front and side, fitted wardrobes and radiator.