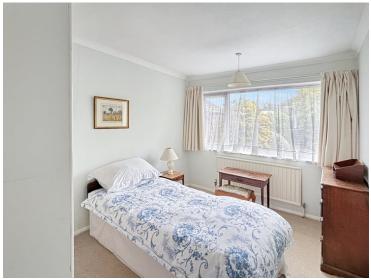

### **Bedroom Two**

 $11'08" \times 8'9"$  (3.56m x 2.67m) Window to rear, radiator and fitted wardrobes.