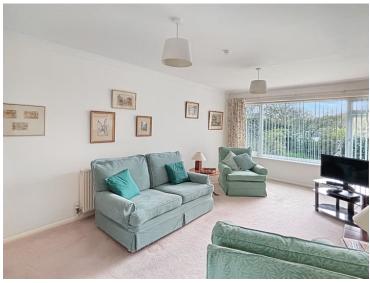

### **Living Room**

 $17'\ 2''\ x\ 10'\ 8''\ (5.23m\ x\ 3.25m)$  Window to front, radiator and brick exposed fireplace.