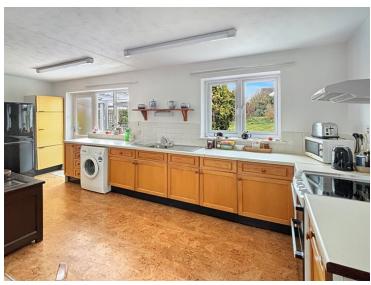

### **Kitchen**

20' 01" x 8' 6" (6.12m x 2.59m) Windows to rear, rear door, radiator, fitted kitchen including a range of wall and base units, laminate worktop, space for washing machine, cooker, over head fan, space for fridge/ freezer, stainless steel sink and open plan onto the dining room.