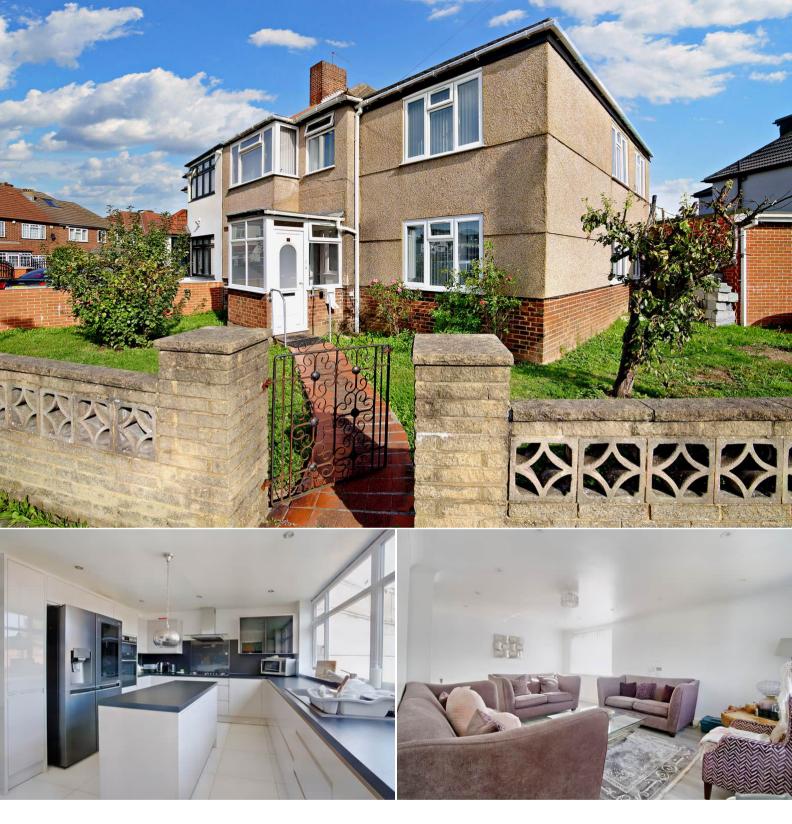

## Court Road Southall

Bettermove are proud to present this 5 bedroom semi-detached house in Southall.

The property benefits from double glazing, gas central heating throughout and has off street parking available via the driveway and garage.

The council tax band is F.

The interior of this beautifully presented property comprises a spacious living room, dining room, utility room, 5th bedroom, a shower room and fitted kitchen on the ground floor. The first floor consists of 4 bedrooms, 1 en-suite and the family bathroom. The exterior boasts a private rear garden and detached outbuilding, perfect for enjoying the summer months.

Located in the popular town of Southall, the property is close to a range of amenities, including shops, supermarkets, restaurants and pubs. Excellent transport connections can be found from the A40, Southall train station and many local bus routes.