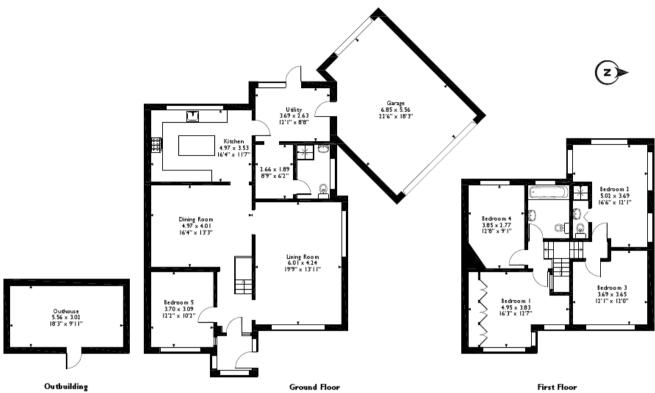

## Court Road, Southall Approximate Gross Internal Area Main House = 214 Sq M/2303 Sq Ft Outbuilding = 17 Sq M/183 Sq Ft Total = 231 Sq M/2486 Sq Ft

Please note that the location of doors, windows and other items are approximate and this floorplan is to be used for illustrative purposes only. Unauthorized reproduction is prohibited.