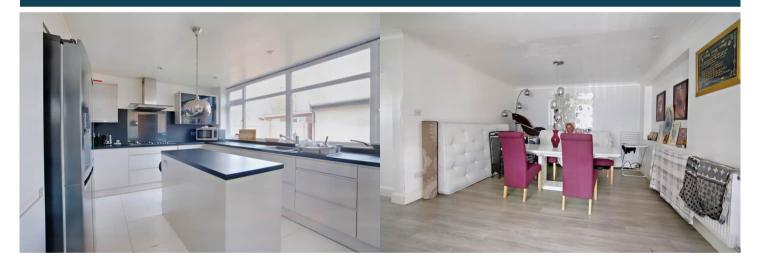

The council tax band is F.

The interior of this beautifully presented property comprises a spacious living room, dining room, utility room, 5th bedroom, a shower room and fitted kitchen on the ground floor. The first floor consists of 4 bedrooms, 1 en-suite and the family bathroom. The exterior boasts a private rear garden and detached outbuilding, perfect for enjoying the summer months.