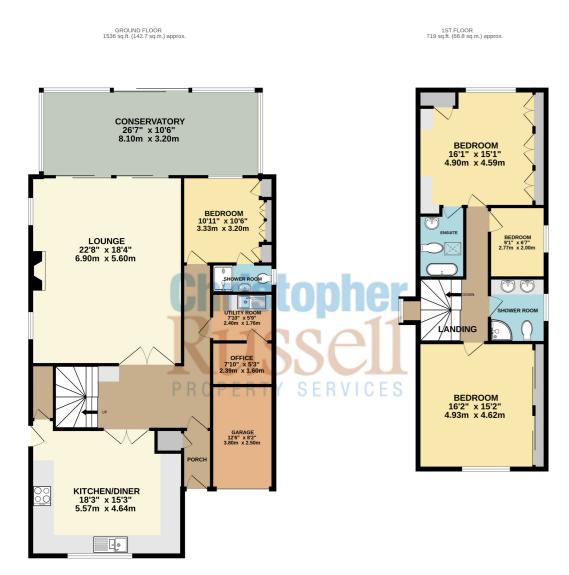

The property comprises a large entrance hall with be-spoke fitted office furniture which has created a study area, 22'8" lounge, 18'3" kitchen/diner, 26'7" conservatory, double bedroom with an en suite shower room, utility room, internal study/office and a garage on the ground floor with three bedrooms, en suite bathroom to the main bedroom and an additional shower room on the first floor.

Outside the front driveway has parking for 8-10 cars and the rear garden extends over 100ft with a large patio and lawn.

Council Tax Band E.