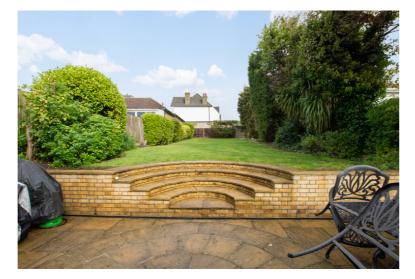

The property has been modernised to a good standard and extended very thoughtfully that could now with a small change create a one bedroom self contained annex.

Set back from the road the property offers more potential to extend or to be redeveloped STPP as the rear garden extends over 100ft.

Outside the front driveway has parking for 8-10 cars and the rear garden extends over 100ft with a large patio and lawn.

Council Tax Band E.