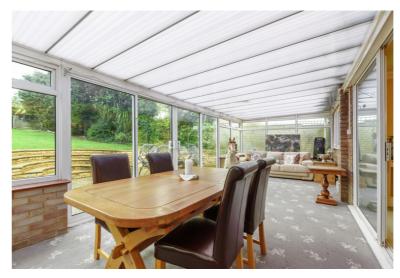

The property comprises a large entrance hall with be-spoke fitted office furniture which has created a study area, 22'8" lounge, 18'3" kitchen/diner, 26'7" conservatory, double bedroom with an en suite shower room, utility room, internal study/office and a garage on the ground floor with three bedrooms, en suite bathroom to the main bedroom and an additional shower room on the first floor.