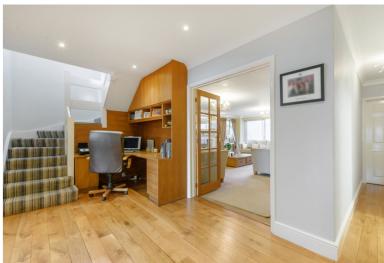

The property comprises a large entrance hall with be-spoke fitted office furniture which has created a study area, 22'8" lounge, 18'3" kitchen/diner, 26'7" conservatory, double bedroom with an en suite shower room, utility room, internal study/office and a garage on the ground floor with three bedrooms, en suite bathroom to the main bedroom and an additional shower room on the first floor.