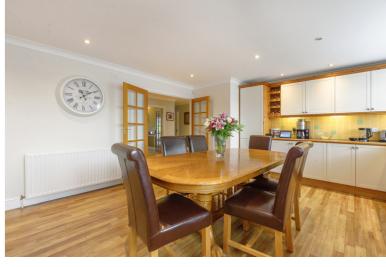

The property comprises a large entrance hall with be-spoke fitted office furniture which has created a study area, 22'8" lounge, 18'3" kitchen/diner, 26'7" conservatory, double bedroom with an en suite shower room, utility room, internal study/office and a garage on the ground floor with three bedrooms, en suite bathroom to the main bedroom and an additional shower room on the first floor.