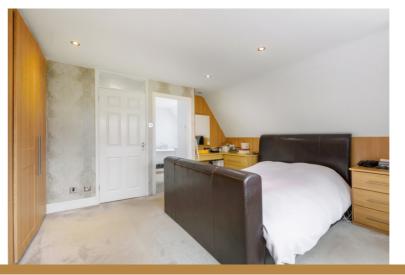

The property comprises a large entrance hall with be-spoke fitted office furniture which has created a study area, 22'8" lounge, 18'3" kitchen/diner, 26'7" conservatory, double bedroom with an en suite shower room, utility room, internal study/office and a garage on the ground floor with three bedrooms, en suite bathroom to the main bedroom and an additional shower room on the first floor.