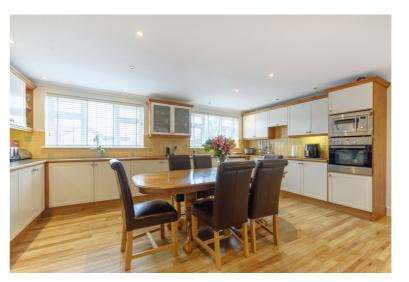

The property comprises a large entrance hall with be-spoke fitted office furniture which has created a study area, 22'8" lounge, 18'3" kitchen/diner, 26'7" conservatory, double bedroom with an en suite shower room, utility room, internal study/office and a garage on the ground floor with three bedrooms, en suite bathroom to the main bedroom and an additional shower room on the first floor.