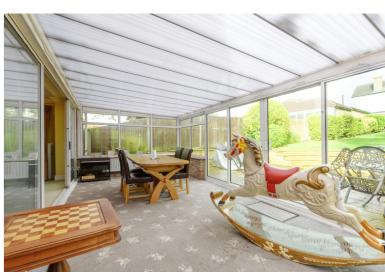

The property comprises a large entrance hall with be-spoke fitted office furniture which has created a study area, 22'8" lounge, 18'3" kitchen/diner, 26'7" conservatory, double bedroom with an en suite shower room, utility room, internal study/office and a garage on the ground floor with three bedrooms, en suite bathroom to the main bedroom and an additional shower room on the first floor.