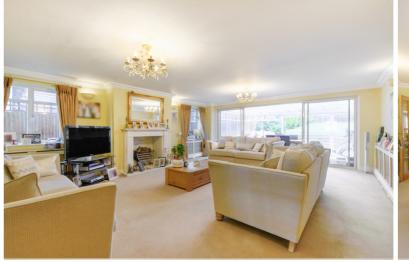

The property comprises a large entrance hall with be-spoke fitted office furniture which has created a study area, 22'8" lounge, 18'3" kitchen/diner, 26'7" conservatory, double bedroom with an en suite shower room, utility room, internal study/office and a garage on the ground floor with three bedrooms, en suite bathroom to the main bedroom and an additional shower room on the first floor.