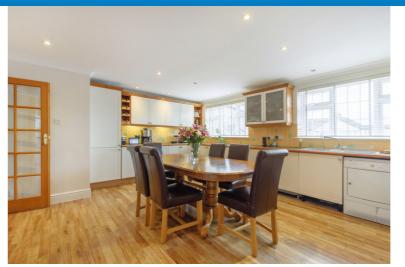

The property comprises a large entrance hall with be-spoke fitted office furniture which has created a study area, 22'8" lounge, 18'3" kitchen/diner, 26'7" conservatory, double bedroom with an en suite shower room, utility room, internal study/office and a garage on the ground floor with three bedrooms, en suite bathroom to the main bedroom and an additional shower room on the first floor.