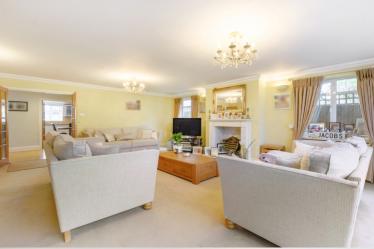

The property comprises a large entrance hall with be-spoke fitted office furniture which has created a study area, 22'8" lounge, 18'3" kitchen/diner, 26'7" conservatory, double bedroom with an en suite shower room, utility room, internal study/office and a garage on the ground floor with three bedrooms, en suite bathroom to the main bedroom and an additional shower room on the first floor.