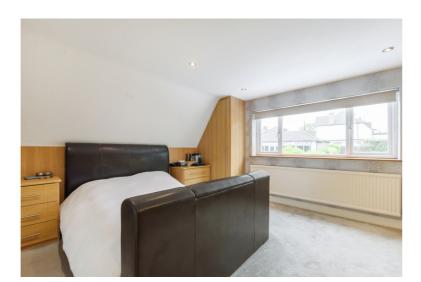

The property comprises a large entrance hall with be-spoke fitted office furniture which has created a study area, 22'8" lounge, 18'3" kitchen/diner, 26'7" conservatory, double bedroom with an en suite shower room, utility room, internal study/office and a garage on the ground floor with three bedrooms, en suite bathroom to the main bedroom and an additional shower room on the first floor.