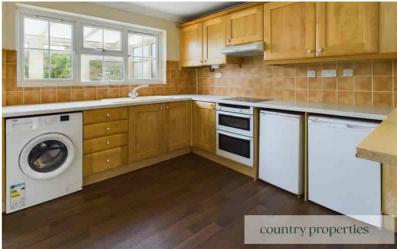

#### Kitchen diner

Wood Effect Vinyl flooring. Laminate roll Edge worked up with integrated single bowl sink and mixer tap over. Wood affect fronted cupboards above and below, Automatic washing machine. Electric Neff oven with further Neff electric hub over and extractor above. Under worktop, fridge and freezer. Radiator ceramic, wall tiling, Double glazed upvc Georgian style window leading to Conservatory. Dining area with Room for dining table and chairs, radiator, multi pane glazed door leading through to Conservatory, cupboards with storage space and meters within, radiator.