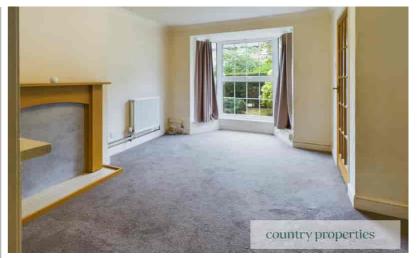

# Living Room

Walk in UPVC, double glazed Georgian style Bay window to front. Multi pane glazed door leading through to Kitchen Diner. Radiator concealed within a decorative radiator cover and a further exposed radiator, chimney breast with decorative wood effect mental, marble effect hearth. Patterned glazed panel to kitchen diner.