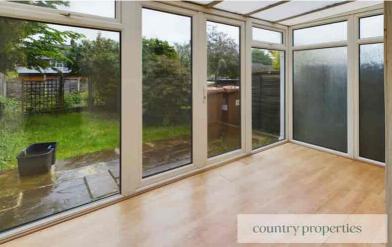

# Conservatory

A UPVC double glazed Conservatory with two window openings, French doors to rear.
Polycarbonate roof. Laminate flooring. Wall mounted electric panel heater.