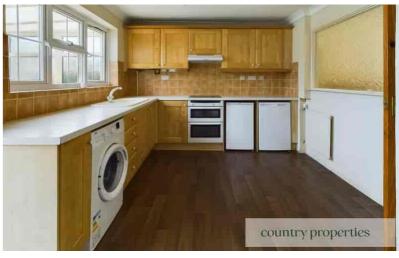

#### Kitchen diner

Wood Effect Vinyl flooring. Laminate roll Edge worked up with integrated single bowl sink and mixer tap over. Wood affect fronted cupboards above and below, Automatic washing machine. Electric Neff oven with further Neff electric hub over and extractor above. Under worktop, fridge and freezer. Radiator ceramic, wall tiling, Double glazed upvc Georgian style window leading to Conservatory. Dining area with Room for dining table and chairs, radiator, multi pane glazed door leading through to Conservatory, cupboards with storage space and meters within, radiator.