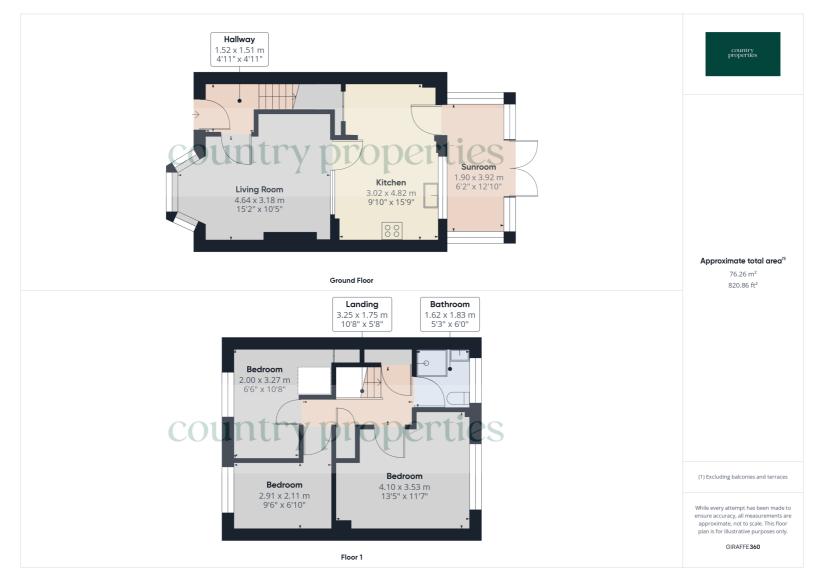

## **Ground Floor**

#### **Entrance Hall**

Replacement UPVC double glazed door to front. Stairs to 1st floor. Multi pane door glazed door leading through to living room.

# Living Room

Walk in UPVC, double glazed Georgian style Bay window to front. Multi pane glazed door leading through to Kitchen Diner. Radiator concealed within a decorative radiator cover and a further exposed radiator, chimney breast with decorative wood effect mental, marble effect hearth. Patterned glazed panel to kitchen diner.

#### Kitchen diner

Wood Effect Vinyl flooring. Laminate roll Edge worked up with integrated single bowl sink and mixer tap over. Wood affect fronted cupboards above and below, Automatic washing machine. Electric Neff oven with further Neff electric hub over and extractor above. Under worktop, fridge and freezer. Radiator ceramic, wall tiling, Double glazed upvc Georgian style window leading to Conservatory. Dining area with Room for dining table and chairs, radiator, multi pane glazed door leading through to Conservatory, cupboards with storage space and meters within, radiator.

# Conservatory

A UPVC double glazed Conservatory with two window openings, French doors to rear.
Polycarbonate roof. Laminate flooring. Wall mounted electric panel heater.

# First floor

# Landing

Doors to rooms, loft access, door to storage cupboard over the shared alley.

## Bedroom 1

Replacement UPVC double glazed Georgian style window to rear. Radiator.

## Bedroom 2

Replacement UPVC double glazed Georgian style window to front. Radiator.

#### Bedroom 3

Replacement UPVC double glazed Georgian style window to front. Radiator. Built in cupboard with hanging space within.

#### Shower room

Replacement UPVC double glazed Georgian style window to rear with obscured glass, low level WC pedestal wash hand basin. Walk in shower cubicle with Triton Electric Shower within wood effect vinyl floor ceramic wall tiling throughout.