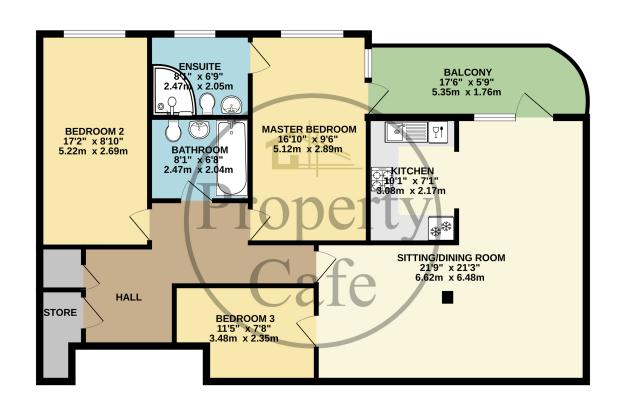

& En Suite
- Bespoke Bathroom & En-Suite
- Spacious L Shaped Lounge-Diner
- Three Good Size Bedrooms
- 5 Year LABC Building Warranty
- Highly Efficient Megaflow Hot Water System
- Velfac Composite Double Glazing
- Modern Kitchen With Built In Appliances
- Super Fast / Hi Speed Broadband
- Wired For Sky / Satellite TV
- Quality Carpets & Floor Coverings
- Secure Allocated Basement Parking Space
- Lift Access To All Floors
- Secure Communal Entrance & Audio System
- Highly Efficient Electric Digital Radiators
- Large Storage & Airing Cupboards
- Communal Refuse Area & Recycling Bins
- Large Private Balcony With Glass Balustrade
- Separate Secured Bike Storage Area
- An Immaculate Apartment Throughout
- Sold With No Onward Chain!!









**SECOND FLOOR** 1080 sq.ft. (100.3 sq.m.) approx.