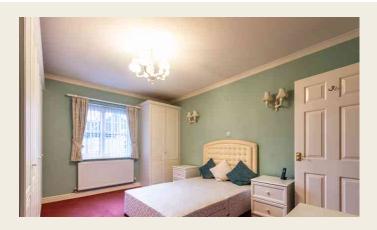

# **MASTER BEDROOM**

4.42m x 3.56m (14' 6" x 11' 8") having a range of fitted bedroom furniture providing excellent wardrobe space with side matching chests of drawers and bedside tables, UPVC double glazed window to rear, double radiator, coving, wall light points and door to: