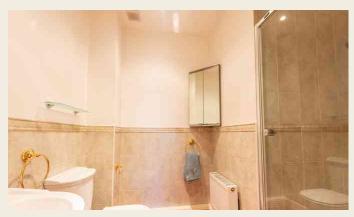

## LUXURY EN SUITE SHOWER ROOM

having large walk-in tiled shower cubicle with thermostatic shower fitment, W.C., pedestal wash hand basin with mono bloc mixer tap, co-ordinated ceramic wall tiling, radiator and mirrored vanity cupboard.

#### **BATHROOM**

3.00m x 2.00m (9' 10" x 6' 7") a generous sized bathroom having panelled bath with mixer tap and shower attachment, W.C., pedestal wash hand basin with mono bloc mixer tap, co-ordinated ceramic half tiling, electric shaver/light unit and double radiator.