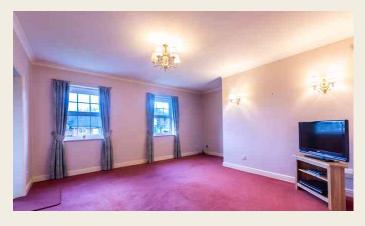

#### **GENEROUS LIVING ROOM**

5.00m max (4.00m min) x 4.44m (16' 5" max 13'1" min x 14' 7") having two UPVC double glazed windows to front, double radiator, coving, wall light points and door to: