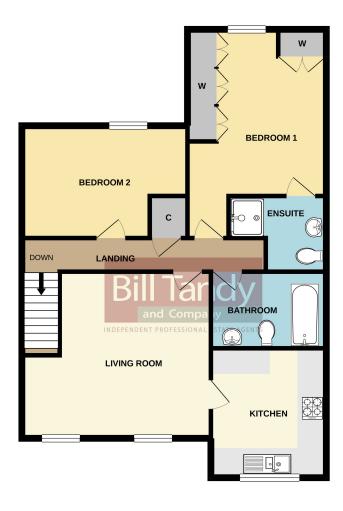

#### **RECEPTION VESTIBULE**

approached via a half glazed door and having radiator and stairs rising to the first floor.

# **HALLWAY**

having access to loft space with pulldown ladder, built-in cloaks storage cupboard and doors leading off to further accommodation.

#### **GENEROUS LIVING ROOM**

5.00m max (4.00m min) x 4.44m (16' 5" max 13'1" min x 14' 7") having two UPVC double glazed windows to front, double radiator, coving, wall light points and door to:

#### FITTED KITCHEN

3.43m x 3.00m (11' 3" x 9' 10") having ample work surface space with wooden edge trim and base storage cupboards and drawers, matching wall mounted storage cupboards, coordinated tiled splashbacks, built-in Bosch electric double oven with four ring electric ceramic hob and extractor hood, integrated fridge and freezer, dishwasher and washing machine each with matching fascia doors, one and a half bowl sink unit with mixer tap, wall mounted combination Ferroli gas central heating boiler with integral timer, low energy downlighters, tiled flooring, radiator and UPVC double glazed window to front.

# **MASTER BEDROOM**

4.42m x 3.56m (14' 6" x 11' 8") having a range of fitted bedroom furniture providing excellent wardrobe space with side matching chests of drawers and bedside tables, UPVC double glazed window to rear, double radiator, coving, wall light points and door to:

## LUXURY EN SUITE SHOWER ROOM

having large walk-in tiled shower cubicle with thermostatic shower fitment, W.C., pedestal wash hand basin with mono bloc mixer tap, co-ordinated ceramic wall tiling, radiator and mirrored vanity cupboard.

#### **BEDROOM TWO**

4.45m x 2.96m (14' 7" x 9' 9") having UPVC double glazed window to rear, radiator, coving and T.V. aerial point.

#### **BATHROOM**

3.00m x 2.00m (9' 10" x 6' 7") a generous sized bathroom having panelled bath with mixer tap and shower attachment, W.C., pedestal wash hand basin with mono bloc mixer tap, co-ordinated ceramic half tiling, electric shaver/light unit and double radiator.