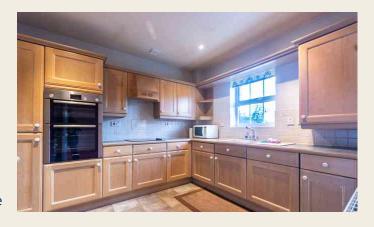

#### FITTED KITCHEN

3.43m x 3.00m (11' 3" x 9' 10") having ample work surface space with wooden edge trim and base storage cupboards and drawers, matching wall mounted storage cupboards, coordinated tiled splashbacks, built-in Bosch electric double oven with four ring electric ceramic hob and extractor hood, integrated fridge and freezer, dishwasher and washing machine each with matching fascia doors, one and a half bowl sink unit with mixer tap, wall mounted combination Ferroli gas central heating boiler with integral timer, low energy downlighters, tiled flooring, radiator and UPVC double glazed window to front.