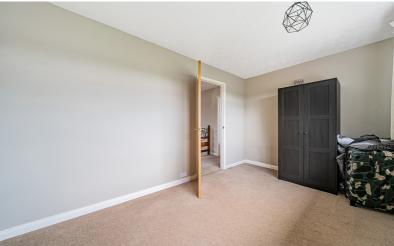

# Landing

Access to boarded loft space with power & light connected. Doors into all rooms.

#### Bedroom 4

11' 5" x 7' 0" (3.48m x 2.13m) Double glazed Georgian bar window to side. Fitted wardrobes. Radiator.