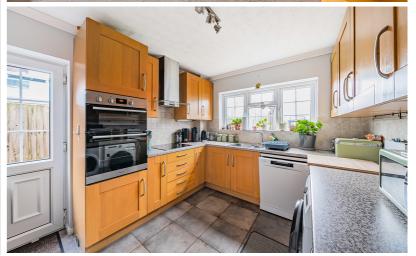

# Kitchen/Dining Room

30' 0" x 8' 9" (9.14m x 2.67m) A range of wall and base level units with worksurfaces and tiled splashbacks. Inset one & half bowl sink with drainer and mixer tap over. Plumbing and space for dishwasher and washing machine. Space for fridge/freezer. Radiator. Tiled flooring. Double glazed Georgian bar windows to front and rear plus further double glazed door and window to the side. Radiator. Wood effect flooring. Storage cupboard housing gas boiler. Door into: