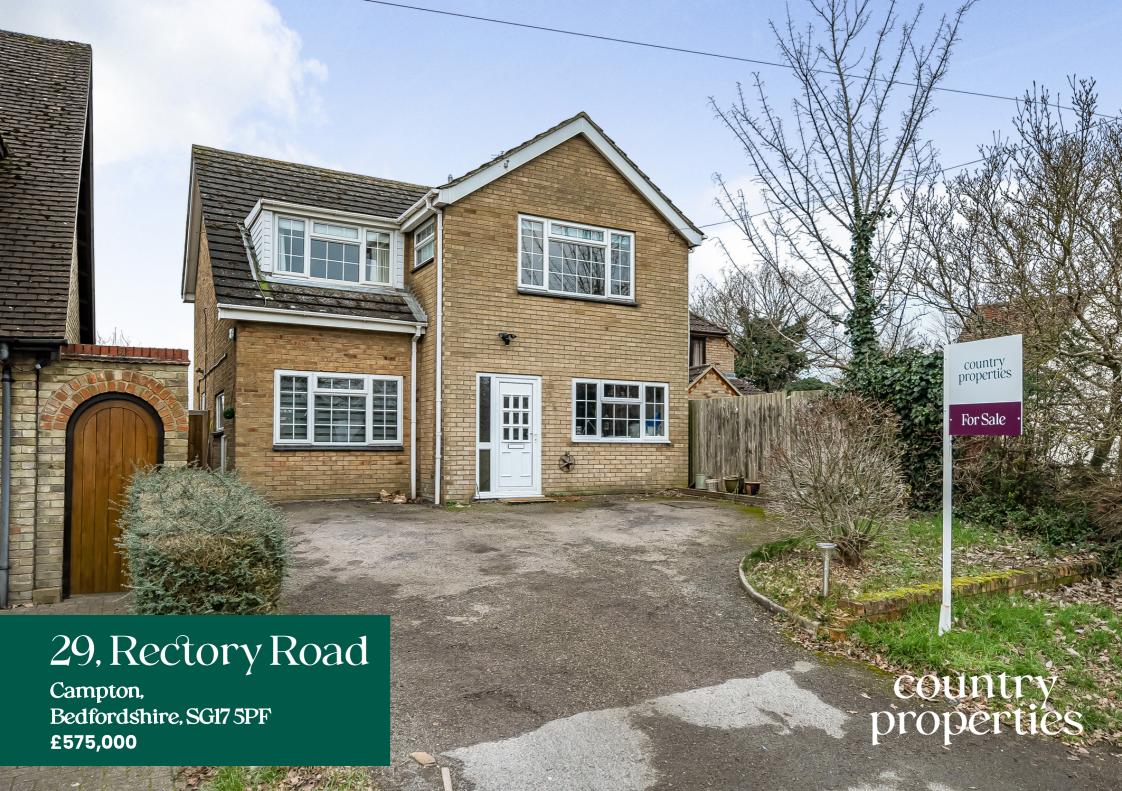

This 4 bedroom detached CHAIN FREE property with countryside views to the front and rear offers scope to extend or adapt the current layout. Boasting a generous 100 ft (approx) rear garden the property is situated in the popular village of Campton with an abundance of countryside walks on your doorstep.

- Offered with no upward chain
- Spacious living room with feature fireplace
- Family friendly kitchen/dining room
- Separate study perfect for those working from home
- Ground floor cloakroom
- Driveway parking for 3-4 cars
- A short stroll to the popular 'White Hart' village pub and highly regarded local schooling

#### Front Garden

Views over open countryside to the front. Lawn area with mature shrubs.

Driveway providing parking for 3-4 cars.

Gated access to rear.