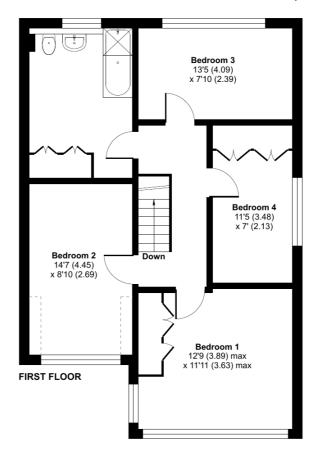

### Bedroom 1

12' 9" (max) x 11' 11" (max) (3.89m x 3.63m) Double glazed window to front. Fitted wardrobes. Radiator.

### Bedroom 2

14' 7" x 8' 10" (4.45m x 2.69m) Double glazed Georgian bar window to front. Radiator.

## Bedroom 3

13' 5" x 7' 10" (4.09m x 2.39m) Georgian bar double glazed window to rear. Radiator.

#### Bedroom 4

11' 5" x 7' 0" (3.48m x 2.13m) Double glazed Georgian bar window to side. Fitted wardrobes. Radiator.

Approximate Area = 1437 sq ft / 133.5 sq m Limited Use Area(s) = 12 sq ft / 1.1 sq m Total = 1449 sq ft / 134.6 sq m

For identification only - Not to scale

**GROUND FLOOR** 

Floor plan produced in accordance with RICS Property Measurement Standards incorporating International Property Measurement Standards (IPMS2 Residential). @ntchecom 2024. Produced for Country Properties. REF: 1079061