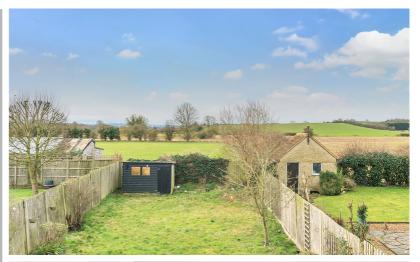

#### Rear Garden

Backing onto open countryside and laid mainly to lawn with patio area and mature borders. Outside tap and lighting. Garden shed to remain.
Pathway with gated access to front.

PRELIMINARY DETAILS - NOT YET APPROVED AND MAY BE SUBJECT TO CHANGES