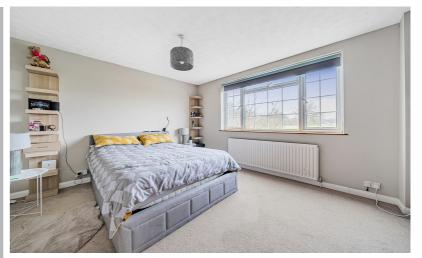

### Bedroom 1

12' 9" (max) x 11' 11" (max) (3.89m x 3.63m) Double glazed window to front. Fitted wardrobes. Radiator.

# Living Room

21' 7" x 13' 4" (6.58m x 4.06m) Double glazed patio doors opening onto the rear garden. Two radiators. Open fireplace with tiled hearth. Stairs rising to first floor accommodation.