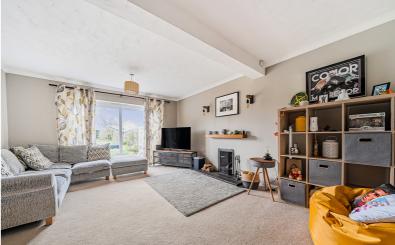

# Living Room

21' 7" x 13' 4" (6.58m x 4.06m) Double glazed patio doors opening onto the rear garden. Two radiators. Open fireplace with tiled hearth. Stairs rising to first floor accommodation.