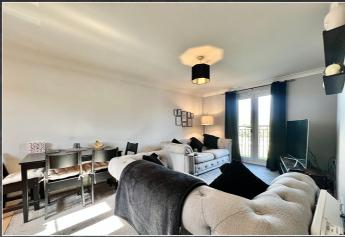

#### Living room /kitchen

3.15m x 6.42m (10' 4" x 21' 1")

French doors to Juliette balcony, inset ceiling spot lights, electric radiator, sink/draining board, extractor, hob, integrated oven.