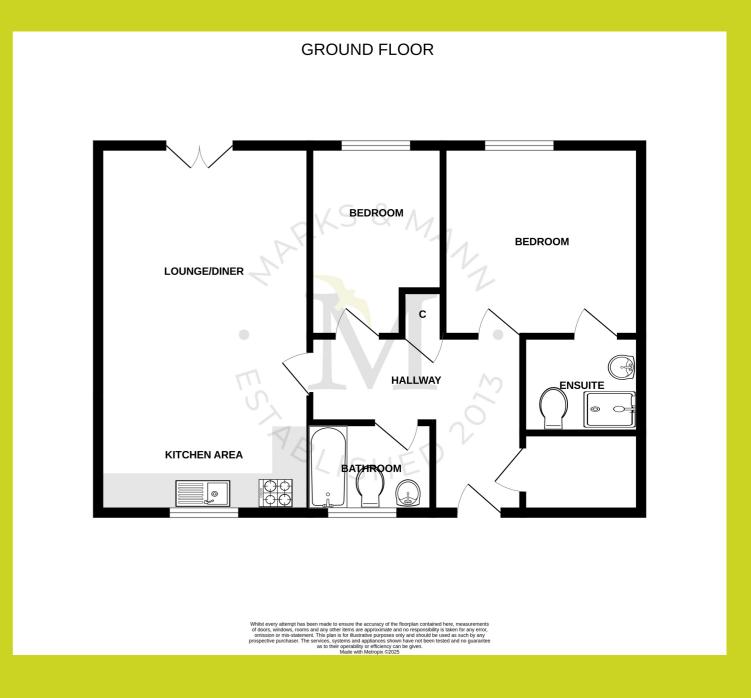

Internally the property benefits from, the entrance hall, living room/kitchen, bedroom one which benefits from an En-suite, bedroom two and the bathroom. Externally the property benefits from an allocated parking space.

#### **Entrance hall**

Storage cupboard x2/ tank housing, electric radiator.

#### Living room /kitchen

3.15m x 6.42m (10' 4" x 21' 1")

French doors to Juliette balcony, inset ceiling spot lights, electric radiator, sink/draining board, extractor, hob, integrated oven.

#### Bedroom one

3.64m x 3.44m (11' 11" x 11' 3")

Double glazed window to rear aspect, electric radiator.

#### En-suite

Shower cubicle, heated towel rail, low level WC, hand wash basin, inset ceiling spot lights.

#### Bedroom two

2.21m x 3.44m (7' 3" x 11' 3")

Double glazed window to rear aspect, electric radiator.

#### Bathroom

Low level WC, double glazed window to front aspect, bath with shower fitting, hand wash basin, inset ceiling spot lights, heated towel rail.

## **Provan Court, Ipswich**

The above floor plans are not to scale and are shown for indication purposes only.