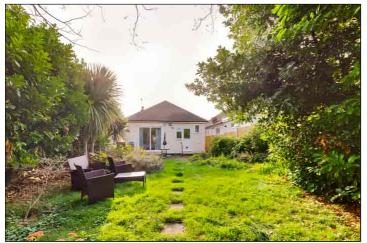

#### Rear Garden

27.85m (91' 4") Patio area leading to lawn with established flower beds, trees and shrubs, side access, outside tap, wall and fence perimeters and access to: