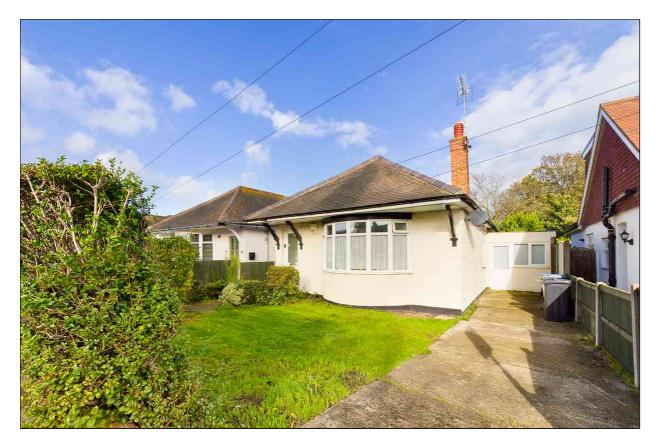

# Freehold £389,995

WELL CARED FOR DETACHED BUNGALOW SITUATED WITHIN EASY ACCESS OF BOTH BROADSTAIRS AND RAMSGATE TOWN CENTRE AND WESTWOOD CROSS! Terence Painter Estate Agents are proud to be marketing this attractive two bedroom bungalow. The property has a bright and airy lounge, separate w.c, walk in wet room, two bedrooms, fitted kitchen and office/games room which is accessible via the well manicured rear garden. To the front of the property there is a driveway and lawn area which could be utilised as parking for further vehicles. There are a variety of shops and restaurants in both Ramsgate and Broadstairs as well as some of the best sandy beaches in Kent. Call us today on 01843 866866 to arrange your appointment. Sole Agents.

#### Rear Garden

27.85m (91' 4") Patio area leading to lawn with established flower beds, trees and shrubs, side access, outside tap, wall and fence perimeters and access to: