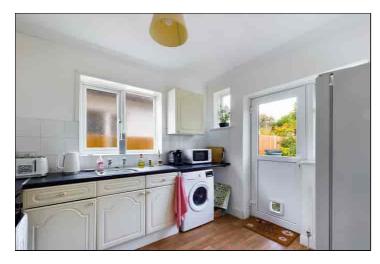

#### Kitchen

3.14m x 2.82m (10' 4" x 9' 3") Range of matching wall and base units with roll top work surfaces. Inset stainless steel sink and drainer unit with taps over. Four ring gas hob with oven under and extractor over, tiling to splash back. Double glazed window to the side and two double glazed windows to the rear, radiator, space and plumbing for washing machine, fridge/freezer and tumble dryer. Coving and double glazed door to the garden.