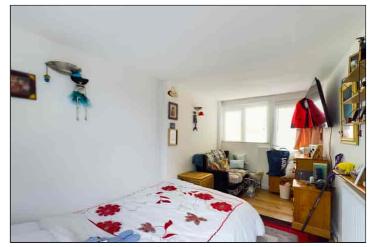

#### Lounge

4.97m into the recess x 4.47m into the bay (16' 4" x 14' 8") Double glazed multi aspect bay window to the front, radiator, television point, feature fire with surround, coving and door to: