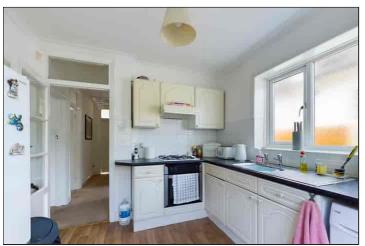

#### Kitchen

3.14m x 2.82m (10' 4" x 9' 3") Range of matching wall and base units with roll top work surfaces. Inset stainless steel sink and drainer unit with taps over. Four ring gas hob with oven under and extractor over, tiling to splash back. Double glazed window to the side and two double glazed windows to the rear, radiator, space and plumbing for washing machine, fridge/freezer and tumble dryer. Coving and double glazed door to the garden.