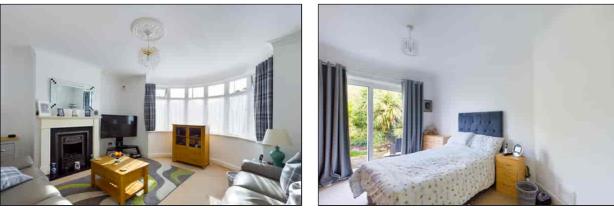

#### Lounge

4.97m into the recess x 4.47m into the bay (16' 4" x 14' 8") Double glazed multi aspect bay window to the front, radiator, television point, feature fire with surround, coving and door to:

## **Bedroom Two**

2.49m x 1.69m (8' 2" x 5' 7") Double glazed window to the side, radiator and coving.

#### Bedroom One

3.94m x 3.02m (12' 11" x 9' 11") Double glazed sliding doors to the garden, radiator, coving.