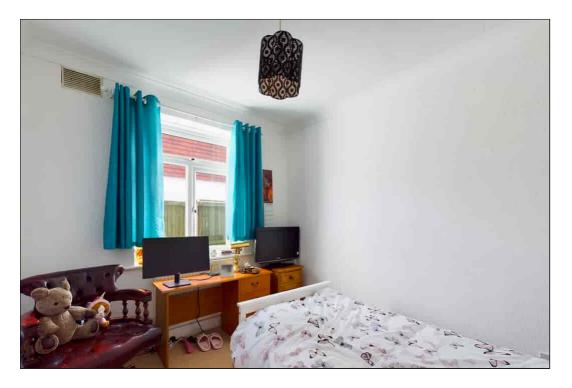

## **Bedroom Two**

2.49m x 1.69m (8' 2" x 5' 7") Double glazed window to the side, radiator and coving.

#### Bedroom One

3.94m x 3.02m (12' 11" x 9' 11") Double glazed sliding doors to the garden, radiator, coving.