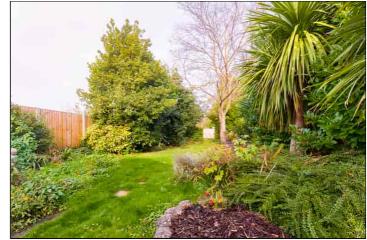

#### Rear Garden

27.85m (91' 4") Patio area leading to lawn with established flower beds, trees and shrubs, side access, outside tap, wall and fence perimeters and access to: