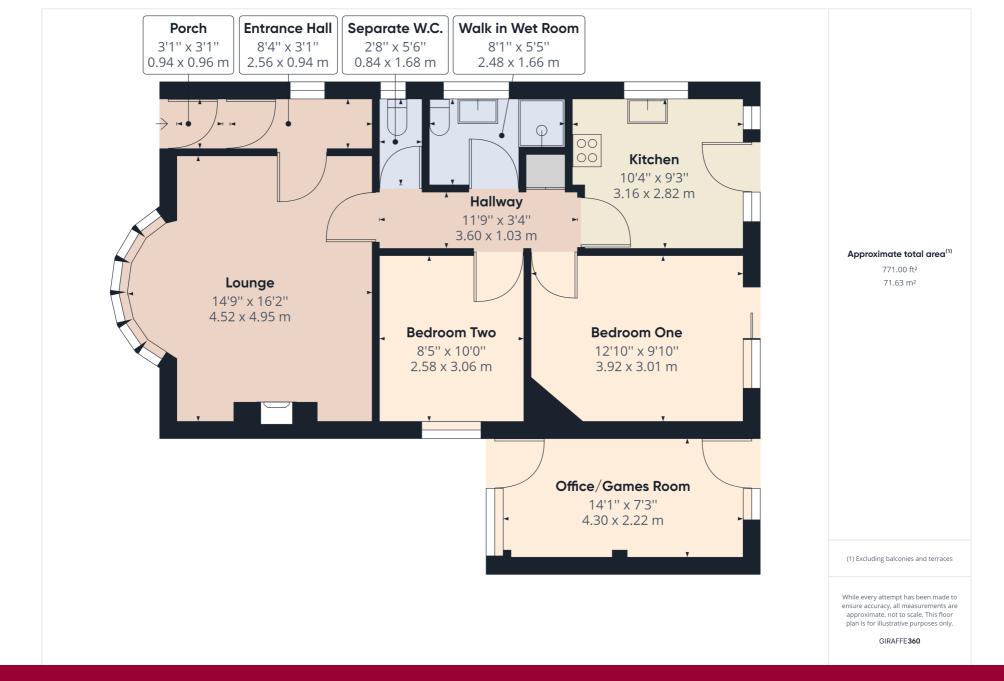

#### **Ground Floor**

#### **Entrance Porch**

Via double glazed front door.

Hardwood frosted glass leaded light door in to:

#### **Entrance Hall**

Wall mounted combi boiler, cupboard housing the meters, double glazed window to the side and door in to the lounge.

#### Lounge

4.97m into the recess x 4.47m into the bay (16' 4" x 14' 8") Double glazed multi aspect bay window to the front, radiator, television point, feature fire with surround, coving and door to:

## Hallway

Loft access, radiator, store cupboard, thermostat control and doors to all rooms.

## Separate W.C.

Low level w.c. and a double glazed window to the side.

## Walk in Wet Room

2.49m x 1.69m (8' 2" x 5' 7") Walk in tiled shower cubicle with power shower, pedestal wash hand basin, low level w.c, wall mounted heater, radiator, part tiled walls, extractor fan and double glazed frosted glass window to the side.

## **Bedroom Two**

2.49m x 1.69m (8' 2" x 5' 7") Double glazed window to the side, radiator and coving.

#### Bedroom One

3.94m x 3.02m (12' 11" x 9' 11") Double glazed sliding doors to the garden, radiator, coving.

#### Kitchen

3.14m x 2.82m (10' 4" x 9' 3") Range of matching wall and base units with roll top work surfaces. Inset stainless steel sink and drainer unit with taps over. Four ring gas hob with oven under and extractor over, tiling to splash back. Double glazed window to the side and two double glazed windows to the rear, radiator, space and plumbing for washing machine, fridge/freezer and tumble dryer. Coving and double glazed door to the garden.

# Office/Games Room

 $4.28m \times 2.22m (14' 1'' \times 7' 3'')$  Double glazed windows to the front and rear, double glazed doors to the front and rear, radiator, laminate flooring and television point.