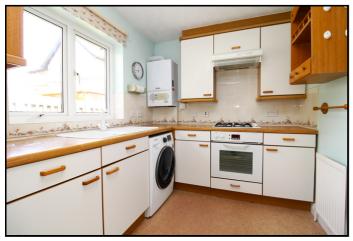

#### Kitchen:

Approx. 7' 3" x 8' 0" (2.21m x 2.44m) Worktops with wall and base units. Window to rear aspect. Boiler. Plumbed appliances. Sink and drainer. Integrated oven with gas hob and extractor. Radiator. Tiled splashback. Lino flooring.