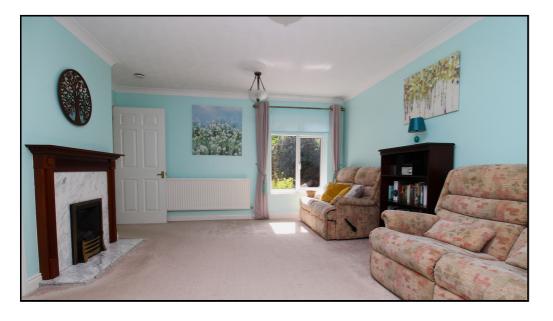

# **Living Room:**

Approx. 13' 8"  $\times$  13' 8" (4.17m  $\times$  4.17m) Carpet. Large radiator. Window to front aspect. Electric fire & surround. Doors leading to conservatory and kitchen. Two pendant lights.