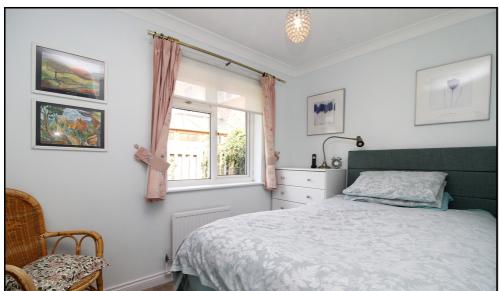

#### **Bedroom One:**

Approx.  $8' 6'' \times 11' 7'' (2.59m \times 3.53m)$  Carpet. Window to rear. Radiator.