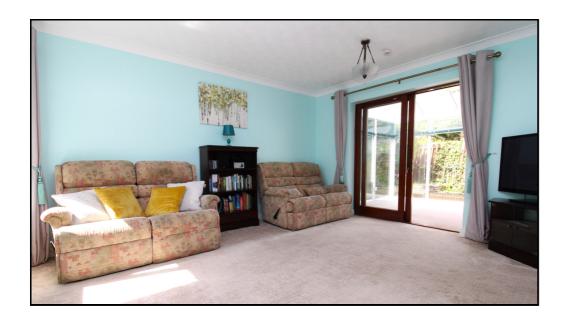

# **Living Room:**

Approx. 13' 8"  $\times$  13' 8" (4.17m  $\times$  4.17m) Carpet. Large radiator. Window to front aspect. Electric fire & surround. Doors leading to conservatory and kitchen. Two pendant lights.

# **Conservatory:**

Approx. 9' 5" x 12' 5" (2.87m x 3.78m) Electric sockets. Carpet. UPVC double glazed windows. Pull down blinds. Sliding door to rear garden.