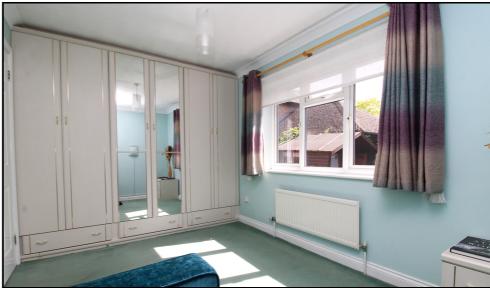

#### **Bedroom Two:**

Approx. 6' 8" x 9' 7" (2.03m x 2.92m) Window to front aspect. Built in wardrobes. Carpet. Radiator.