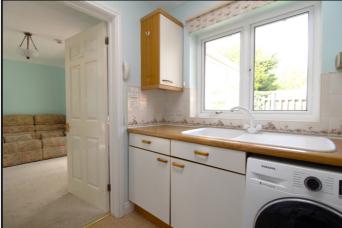

#### Kitchen:

Approx. 7' 3" x 8' 0" (2.21m x 2.44m) Worktops with wall and base units. Window to rear aspect. Boiler. Plumbed appliances. Sink and drainer. Integrated oven with gas hob and extractor. Radiator. Tiled splashback. Lino flooring.