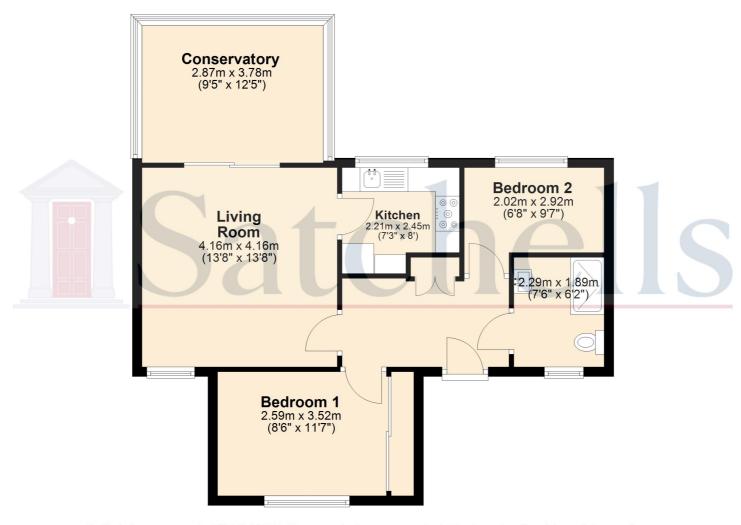

# **Ground Floor: Entrance Hall:**

UPVC front door. Radiator. Carpet. Storage cupboards.

# **Living Room:**

Approx. 13' 8"  $\times$  13' 8" (4.17m  $\times$  4.17m) Carpet. Large radiator. Window to front aspect. Electric fire & surround. Doors leading to conservatory and kitchen. Two pendant lights.

#### Kitchen:

Approx. 7' 3" x 8' 0" (2.21m x 2.44m) Worktops with wall and base units. Window to rear aspect. Boiler. Plumbed appliances. Sink and drainer. Integrated oven with gas hob and extractor. Radiator. Tiled splashback. Lino flooring.

# **Conservatory:**

Approx. 9' 5" x 12' 5" (2.87m x 3.78m) Electric sockets. Carpet. UPVC double glazed windows. Pull down blinds. Sliding door to rear garden.

#### **Bedroom One:**

Approx.  $8' 6'' \times 11' 7'' (2.59m \times 3.53m)$  Carpet. Window to rear. Radiator.

#### **Bedroom Two:**

Approx. 6' 8" x 9' 7" (2.03m x 2.92m) Window to front aspect. Built in wardrobes. Carpet. Radiator.

#### Wet Room:

Approx. 7' 6" x 6' 2" (2.29m x 1.88m) Sink with vanity unit. Low level WC. Full wet room flooring. Wall mounted electric shower. Low level shower screen. Extractor fan. Privacy window to front aspect. Radiator. Tiled walls.

#### **Ground Floor**

For illustrative purposes only - NOT TO SCALE - Measurements shown are approximate. The size and position of doors, windows, appliances and other features are approximate.

Plan produced using PlanUp.