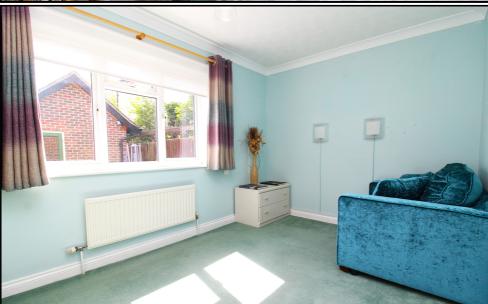

# **Living Room:**

Approx. 13' 8"  $\times$  13' 8" (4.17m  $\times$  4.17m) Carpet. Large radiator. Window to front aspect. Electric fire & surround. Doors leading to conservatory and kitchen. Two pendant lights.

# **Conservatory:**

Approx. 9' 5" x 12' 5" (2.87m x 3.78m) Electric sockets. Carpet. UPVC double glazed windows. Pull down blinds. Sliding door to rear garden.