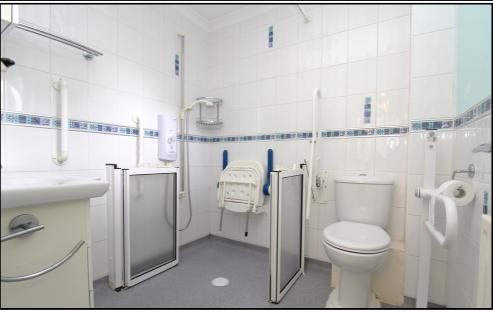

#### Wet Room:

Approx. 7' 6" x 6' 2" (2.29m x 1.88m) Sink with vanity unit. Low level WC. Full wet room flooring. Wall mounted electric shower. Low level shower screen. Extractor fan. Privacy window to front aspect. Radiator. Tiled walls.