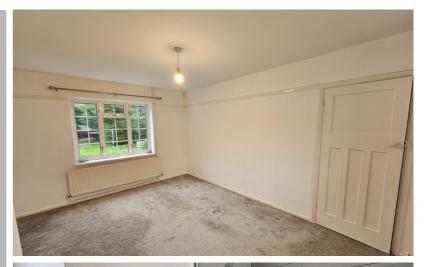

#### Bedroom One

15' 2" x 11' 4" (4.62m x 3.45m) plus recess ideal for wardrobe.

Windows to front and rear. Radiator. Picture rail.

## **Bedroom Three**

8' 5" x 8' 1" (2.57m x 2.46m)

Windows to side and rear. Radiator. Picture rail. Loft hatch (not in use for tenants).

## Bedroom Two

11' 4" x 6' 9" (3.45m x 2.06m) plus door well. Window to front. Radiator. Picture rail.