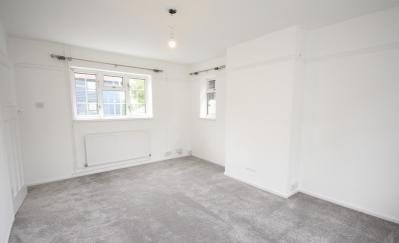

#### Bedroom One

15' 2" x 11' 4" (4.62m x 3.45m) plus recess ideal for wardrobe.

Windows to front and rear. Radiator. Picture rail.

## **Bedroom Three**

8' 5" x 8' 1" (2.57m x 2.46m)

Windows to side and rear. Radiator. Picture rail. Loft hatch (not in use for tenants).

## Bedroom Two

11' 4" x 6' 9" (3.45m x 2.06m) plus door well. Window to front. Radiator. Picture rail.