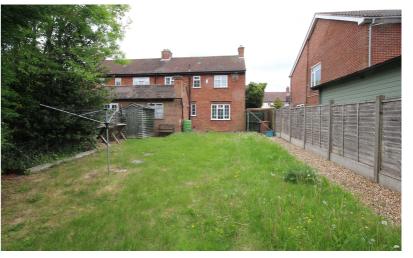

## Rear Garden

Large area enclosed by fencing, mature hedging and a brick wall. Small patio area with reminder laid to lawn. Brick built storage shed.

Total area: approx. 64.7 sq. metres (696.8 sq. feet)