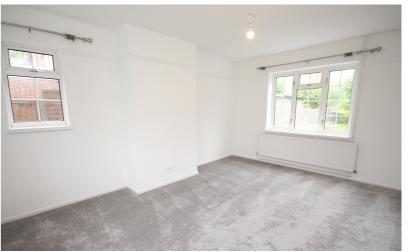

#### Bedroom One

15' 2" x 11' 4" (4.62m x 3.45m) plus recess ideal for wardrobe.

Windows to front and rear. Radiator. Picture rail.

## **Bedroom Three**

8' 5" x 8' 1" (2.57m x 2.46m)

Windows to side and rear. Radiator. Picture rail. Loft hatch (not in use for tenants).

## Bedroom Two

11' 4" x 6' 9" (3.45m x 2.06m) plus door well. Window to front. Radiator. Picture rail.