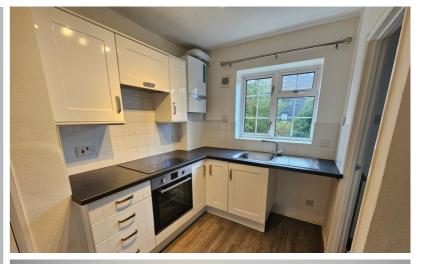

#### Kitchen

9' 6" x 8' 4" (2.90m x 2.54m)

L shaped room with window to front.

Modern fitted white units to base and eye level with built in electric oven and hob with extractor hob over. Stainless steel sink unit. Plumbing for washing machine, space for fridge freezer and tiling to splash back areas. Wall mounted gas central heating boiler. Pantry style cupboard. Under stair cupboard and further large storage cupboard with window to rear. Part glazed rear door providing access to garden, further internal sliding door to: