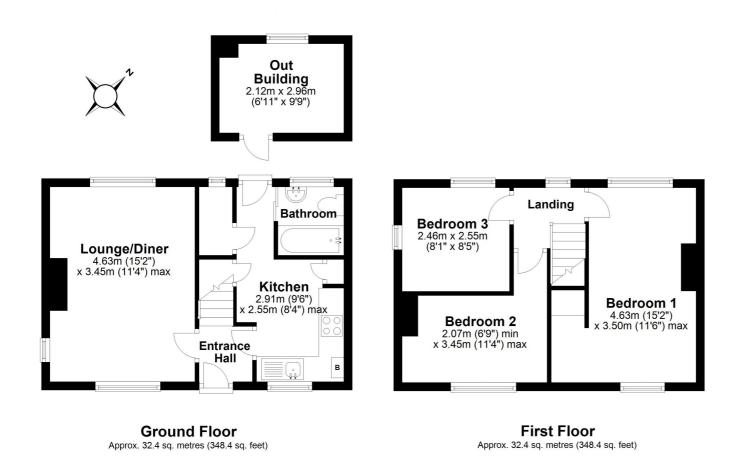

# Hallway

Wooden part glazed door to front. Radiator. Stairs to first floor. Smoke alarm. Part glazed wooden door to:

## Lounge

15' 2" x 11' 4" (4.62m x 3.45m)

Triple aspect with windows to front, rear and side. Radiator. Cable TV and telephone points. Picture rail.

#### Kitchen

9' 6" x 8' 4" (2.90m x 2.54m)

L shaped room with window to front.

Modern fitted white units to base and eye level with built in electric oven and hob with extractor hob over. Stainless steel sink unit. Plumbing for washing machine, space for fridge freezer and tiling to splash back areas. Wall mounted gas central heating boiler. Pantry style cupboard. Under stair cupboard and further large storage cupboard with window to rear. Part glazed rear door providing access to garden, further internal sliding door to:

#### Bathroom

5' 1" x 5' 2" (1.55m x 1.57m)

Window to rear. Newly fitted white 3 piece suite comprising panel bath with shower over and glass screen. Pedestal wash hand basin and low level wc. Attractive grey brick style ceramic tiling to splash backs.

## Landing

Window to rear aspect. Smoke alarm. Doors to:

#### Bedroom One

15' 2" x 11' 4" (4.62m x 3.45m) plus recess ideal for wardrobe.

Windows to front and rear. Radiator. Picture rail.

## **Bedroom Three**

8' 5" x 8' 1" (2.57m x 2.46m)

Windows to side and rear. Radiator. Picture rail. Loft hatch (not in use for tenants).

## Bedroom Two

11' 4" x 6' 9" (3.45m x 2.06m) plus door well. Window to front. Radiator. Picture rail.

## Rear Garden

Large area enclosed by fencing, mature hedging and a brick wall. Small patio area with reminder laid to lawn. Brick built storage shed.

Total area: approx. 64.7 sq. metres (696.8 sq. feet)