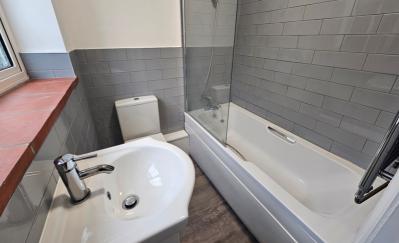

#### Bathroom

5' 1" x 5' 2" (1.55m x 1.57m)

Window to rear. Newly fitted white 3 piece suite comprising panel bath with shower over and glass screen. Pedestal wash hand basin and low level wc. Attractive grey brick style ceramic tiling to splash backs.