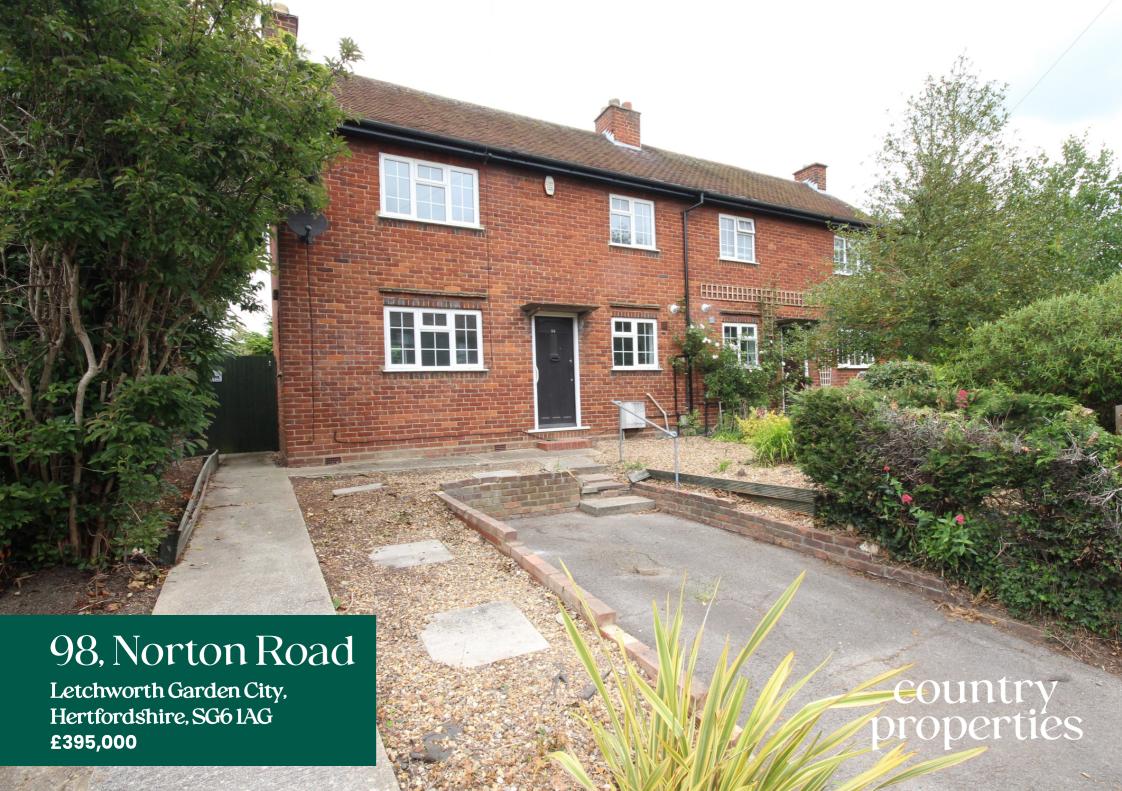

Three bedroom semi detached cottage located on the edge of town. Presented to a high standard throughout and internal viewing is highly recommended. Bright triple aspect lounge and modern kitchen with integrated electric oven & hob. Refitted ground floor bathroom and 3 good size first floor bedrooms. Outside there is off road parking to the front and large enclosed garden to rear. The property also benefits from gas fired central heating and double glazed windows.

### Front Garden

Off road parking for 1 car. Pathway and steps up to entrance. Gated access to:

## Rear Garden

Large area enclosed by fencing, mature hedging and a brick wall. Small patio area with reminder laid to lawn. Brick built storage shed.

Total area: approx. 64.7 sq. metres (696.8 sq. feet)