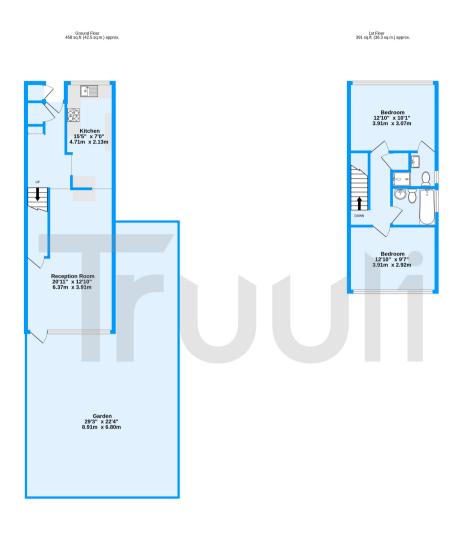

Coventry Road, South Norwood, SE25 TOTAL FLOOR AREA : 849 sq.ft. (78.8 sq.m.) approx. Weasurements are approximate. Not to scale. Illustrative purposes only Marine with Marrine kind Marrine Langer