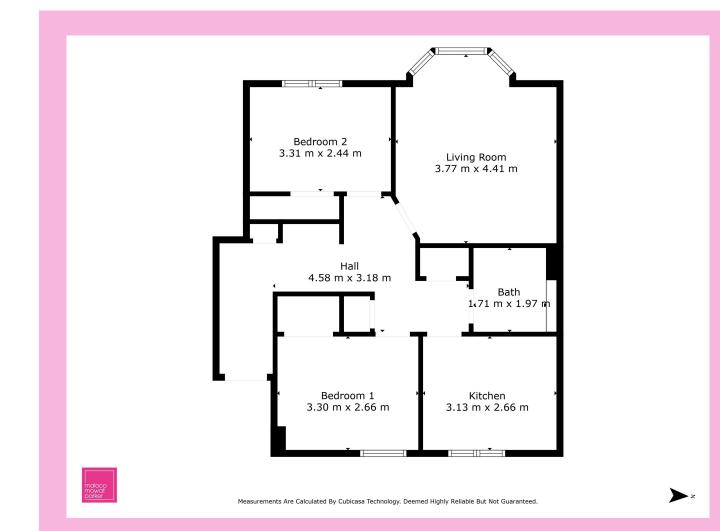

| Living Room | 3.77 m x 4.41 m / 12'4" x 14'6" |
|-------------|---------------------------------|
| Kitchen     | 3.13 m x 2.66 m / 10'3" x 8'9"  |
| Bedroom 1   | 3.30 m x 2.66 m / 10'10" x 8'9" |
| Bedroom 2   | 3.31 m x 2.44 m / 10'10" x 8'0" |
| Bathroom    | 1.71 m x 1.97 m / 5'7" x 6'6"   |