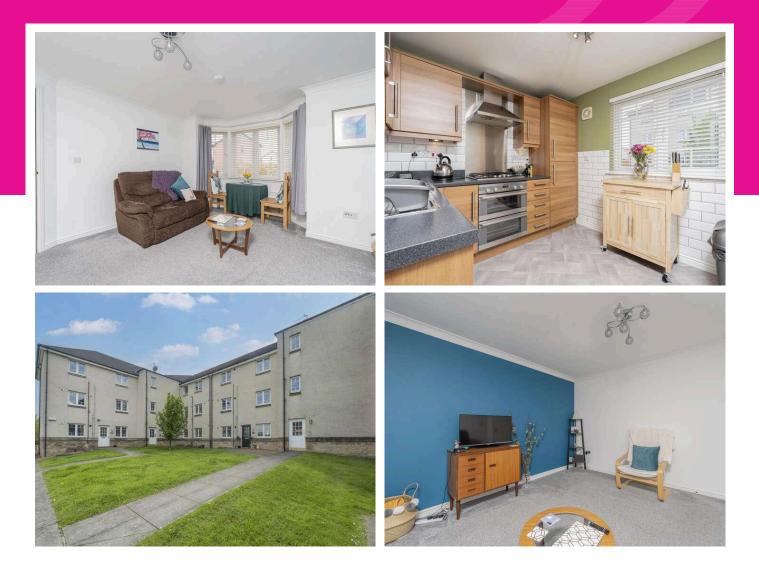

## FLAT A, 25

Osprey Crescent, Dunfermline, KY11 8JP

Working harder for you

I love that the flat is situated in a quiet cul-de-sac, only a five minute walk from Duloch Park, but also close to nearby amenities like shops, restaurants and two train stations. You have the best of both worlds

- + A modern, ground floor, two-bedroom apartment situated within a popular development within the eastern expansion of Dunfermline
- + Vast array of amenities within the Duloch Park area, including restaurants, coffee shops, ten screen cinema, both private and public gyms and additional leisure facilities
- + Excellent transport links via M90 motorway, two local train stations and Park and ride facilities at Halbeath
- + Private resident's parking with secure entry phone system and factored garden grounds
- + Spacious and welcoming entrance hall with several storage cupboards, leading to all accommodation
- + Bright and spacious lounge with bay window
- + Modern kitchen with integrated appliances and excellent storage throughout
- + Two double bedrooms with built in wardrobes available
- + Tiled family bathroom with three piece suite and shower over the bath
- + Perfect for first time buyers or as a buy to let investment

| Living Room | 3.77 m x 4.41 m / 12'4" x 14'6" |
|-------------|---------------------------------|
| Kitchen     | 3.13 m x 2.66 m / 10'3" x 8'9"  |
| Bedroom 1   | 3.30 m x 2.66 m / 10'10" x 8'9" |
| Bedroom 2   | 3.31 m x 2.44 m / 10'10" x 8'0" |
| Bathroom    | 1.71 m x 1.97 m / 5'7" x 6'6"   |