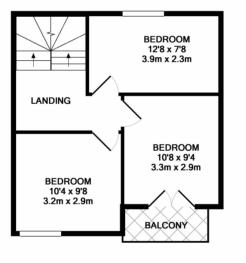

## Canterbury, CT1 2SW Bingley Court

2ND FLOOR APPROX. FLOOR AREA 389 SQ.FT. (36.1 SQ.M.)

Absolute Living 143 Battersea High Street, London SW11 3JS 020 3002 9002 info@absoluteliving.co.uk

Student living how it should be, warm, comfortable, stylish, spacious and well located. Bills package available with high speed internet, off street parking. Equal sized bedrooms, lots of bathrooms and fully refurnished in 2023 so new bathrooms, furniture and all repainted. First group to see will take. Available Jul 24 to Jul 25.