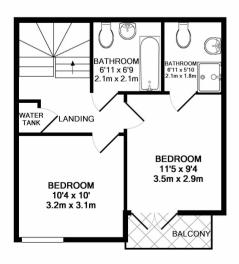

GROUND FLOOR APPROX, FLOOR AREA 362 SQ.FT. (33.7 SQ.M.)

1ST FLOOR APPROX. FLOOR AREA 389 SQ.FT. (36.1 SQ.M.) TOTAL APPROX. FLOOR AREA 1140 SQ.FT. (105.9 SQ.M.) Whilst every attempt has been made to ensure the accuracy of the floor plan contained here, measurements of doors, windows, rooms and any other items are approximate and no responsibility is taken for any error, omission, or mis-statement. This plan is for illustrative purposes only and should be used as such by any prospective purchaser. The services, systems and appliances shown have not been tested and no guarantee as to their operability or efficiency can be given Made with Metropix ©2018