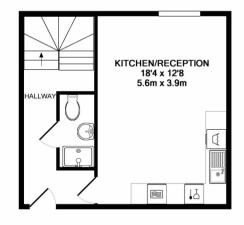

GROUND FLOOR APPROX, FLOOR AREA 362 SQ.FT. (33.7 SQ.M.)

1ST FLOOR APPROX. FLOOR AREA 389 SQ.FT. (36.1 SQ.M.) TOTAL APPROX. FLOOR AREA 1140 SQ.FT. (105.9 SQ.M.) Whilst every attempt has been made to ensure the accuracy of the floor plan contained here, measurements of doors, windows, rooms and any other items are approximate and no responsibility is taken for any error, omission, or mis-statement. This plan is for illustrative purposes only and should be used as such by any prospective purchaser. The services, systems and appliances shown have not been tested and no guarantee as to their operability or efficiency can be given Made with Metropix ©2018