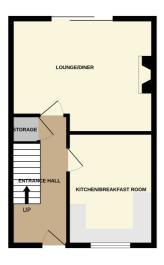

The ground floor consists of front door into entrance hall with stairs leading to the first floor. The kitchen/breakfast room as been fitted with a range of wall and base level units with areas of work surfaces, space for appliances and window to the front aspect. The lounge has a feature fireplace and patio doors leading to the garden.

## Accommodation

Ground Floor Entrance Hall

**Kitchen/Breakfast Room** 12' 2" x 9' 5" (3.71m x 2.87m)

Lounge 15' 8" x 12' 8" (4.78m x 3.86m)

> First Floor Landing

Main Bedroom 12' 9" x 9' 2" (3.89m x 2.79m)

Bedroom 2 12' 3" x 8' 11" (3.73m x 2.72m)

Bedroom 3 8' 5" x 6' 5" (2.57m x 1.96m)

Family Bathroom 6' 10" x 5' 8" (2.08m x 1.73m)

> Outside garden

Garage En-bloc

GROUND FLOOR 376 sq.ft. (35.0 sq.m.) approx.

TOTAL FLOOR AREA: 758 sq.ft. (70.4 sq.m.) approx. Whist every attempt has been made to ensure the accuracy of the floorplan contained here, measurements of doors, windows, rooms and any other items are approximate and no responsibility is taken for any error, omission or mis-statement. This plan is for illustrative purposes only and should be used as such by any prospective purchaser. The services, systems and appliances shown have not been tested and no guarante as to their operability or efficiency can be given. Made with Metropix @2023