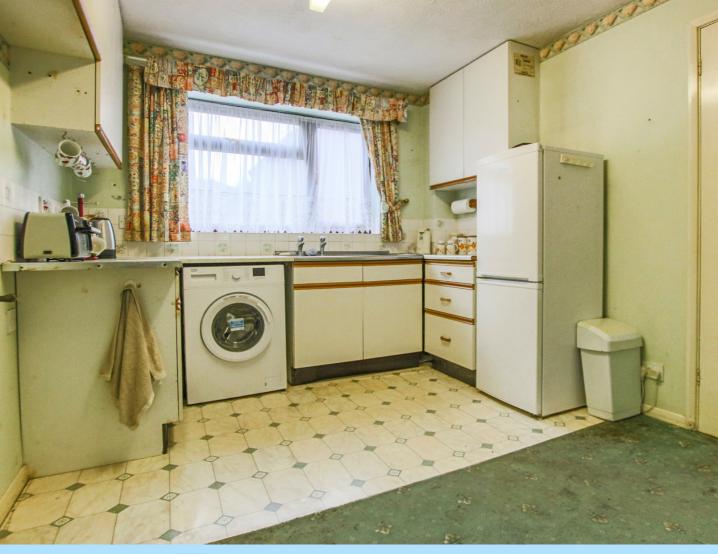

The ground floor consists of front door into entrance hall with stairs leading to the first floor. The kitchen/breakfast room as been fitted with a range of wall and base level units with areas of work surfaces, space for appliances and window to the front aspect. The lounge has a feature fireplace and patio doors leading to the garden.

## Accommodation

Ground Floor Entrance Hall

**Kitchen/Breakfast Room** 12' 2" x 9' 5" (3.71m x 2.87m)

Lounge 15' 8" x 12' 8" (4.78m x 3.86m)

> First Floor Landing

Main Bedroom 12' 9" x 9' 2" (3.89m x 2.79m)