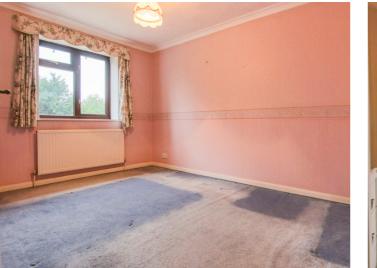

The first floor consists of landing, master bedroom with window to the front aspect. Bedrooms two and three both overlook the rear aspect. The family bathroom has ben fitted with a panel enclosed bath, wash hand basin, low level W.C. and window to the front aspect.

Bedroom 2 12' 3" x 8' 11" (3.73m x 2.72m)

Bedroom 3 8' 5" x 6' 5" (2.57m x 1.96m)

Family Bathroom 6' 10" x 5' 8" (2.08m x 1.73m)

> Outside garden

Garage En-bloc

GROUND FLOOR 376 sq.ft. (35.0 sq.m.) approx.