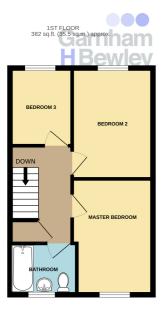

The first floor consists of landing, master bedroom with window to the front aspect. Bedrooms two and three both overlook the rear aspect. The family bathroom has ben fitted with a panel enclosed bath, wash hand basin, low level W.C. and window to the front aspect.

Bedroom 2 12' 3" x 8' 11" (3.73m x 2.72m)

Bedroom 3 8' 5" x 6' 5" (2.57m x 1.96m)

Family Bathroom 6' 10" x 5' 8" (2.08m x 1.73m)

> Outside garden

Garage En-bloc

GROUND FLOOR 376 sq.ft. (35.0 sq.m.) approx.

TOTAL FLOOR AREA: 758 sq.ft. (70.4 sq.m.) approx. Whist every attempt has been made to ensure the accuracy of the floorplan contained here, measurements of doors, windows, rooms and any other items are approximate and no responsibility is taken for any error, omission or mis-statement. This plan is for illustrative purposes only and should be used as such by any prospective purchaser. The services, systems and appliances shown have not been tested and no guarante as to their operability or efficiency can be given. Made with Metropix @2023