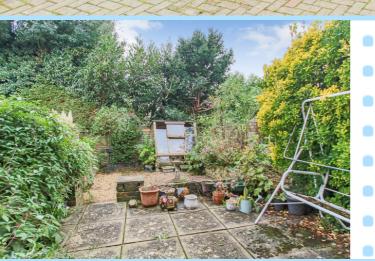

Outside the rear garden is fence enclosed and with patio leading to a gravelled garden and rear access. The garage is situated en-bloc.

Welcome Home