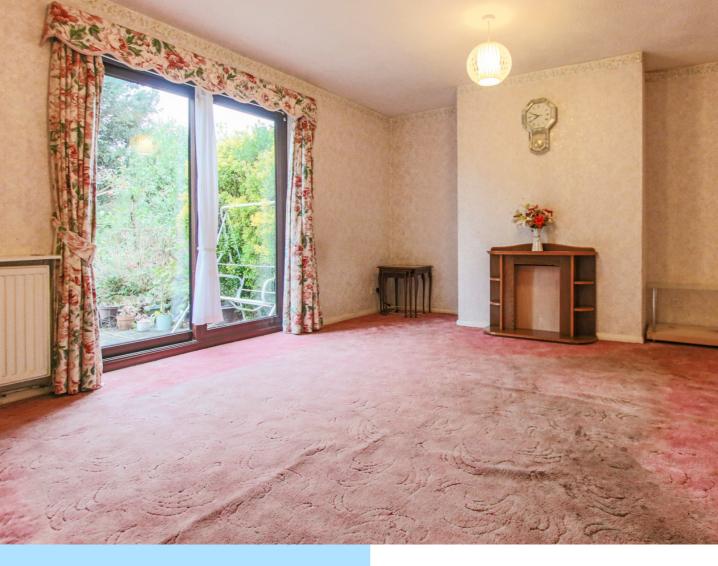

The ground floor consists of front door into entrance hall with stairs leading to the first floor. The kitchen/breakfast room as been fitted with a range of wall and base level units with areas of work surfaces, space for appliances and window to the front aspect. The lounge has a feature fireplace and patio doors leading to the garden.

## Accommodation

Ground Floor Entrance Hall

**Kitchen/Breakfast Room** 12' 2" x 9' 5" (3.71m x 2.87m)

Lounge 15' 8" x 12' 8" (4.78m x 3.86m)

> First Floor Landing

Main Bedroom 12' 9" x 9' 2" (3.89m x 2.79m)