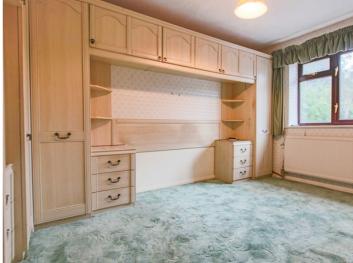

The first floor consists of landing, master bedroom with window to the front aspect. Bedrooms two and three both overlook the rear aspect. The family bathroom has ben fitted with a panel enclosed bath, wash hand basin, low level W.C. and window to the front aspect.

Bedroom 2 12' 3" x 8' 11" (3.73m x 2.72m)

Bedroom 3 8' 5" x 6' 5" (2.57m x 1.96m)

Family Bathroom 6' 10" x 5' 8" (2.08m x 1.73m)

> Outside garden

Garage En-bloc

GROUND FLOOR 376 sq.ft. (35.0 sq.m.) approx.