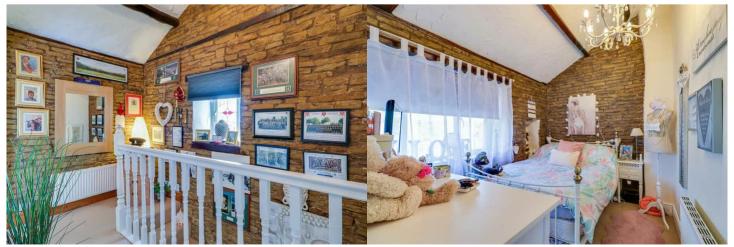

The interior of this well presented property comprises a spacious living room, dining room and fitted kitchen on the ground floor. The first floor consists of 2 bedrooms and the family bathroom. There is also a vaulted cellar with power and light. The exterior boasts a private rear garden, perfect for enjoying the summer months.