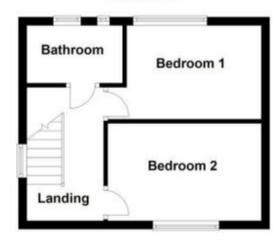

The interior of this well presented property comprises a spacious living room, dining room and fitted kitchen on the ground floor. The first floor consists of 2 bedrooms and the family bathroom. There is also a vaulted cellar with power and light. The exterior boasts a private rear garden, perfect for enjoying the summer months.

## **Ground Floor**