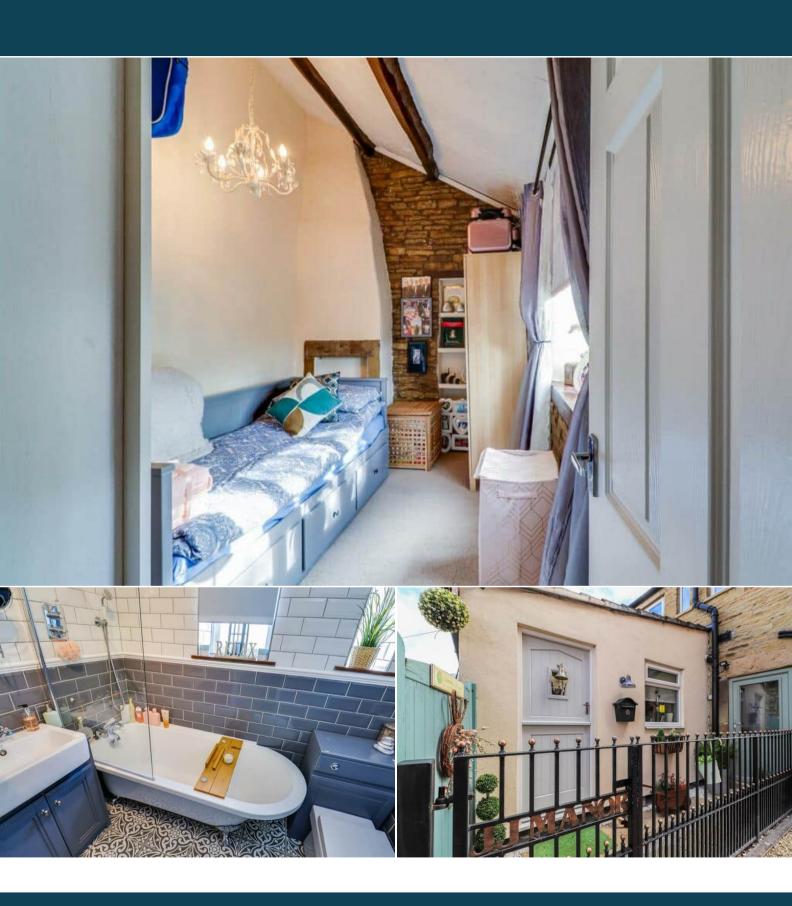

The interior of this well presented property comprises a spacious living room, dining room and fitted kitchen on the ground floor. The first floor consists of 2 bedrooms and the family bathroom. There is also a vaulted cellar with power and light. The exterior boasts a private rear garden, perfect for enjoying the summer months.

Located in the popular town of Ossett, the property is close to a range of amenities, including shops, supermarkets, restaurants and pubs. Excellent transport connections can be found from the M1 and many local buses.