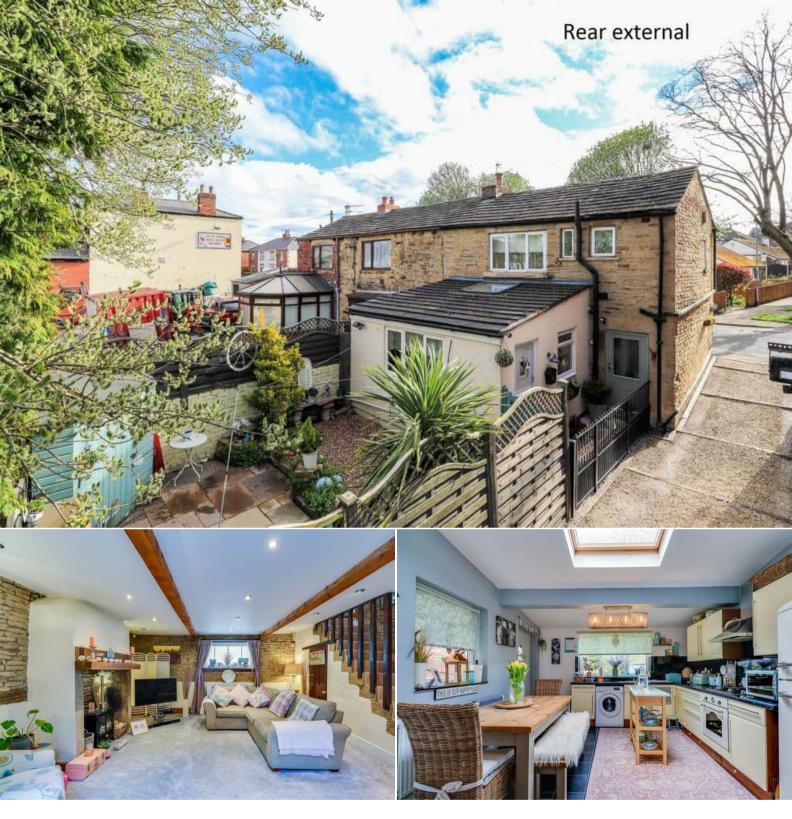

## Ossett

Bettermove are proud to present this 2 bedroom semi-detached cottage in sought after area of Ossett.

The property benefits from double glazing, gas central heating throughout and has off street parking available via the shared driveway to the side of the property. The council tax band is B.

The interior of this well presented property comprises a spacious living room, dining room and fitted kitchen on the ground floor. The first floor consists of 2 bedrooms and the family bathroom. There is also a vaulted cellar with power and light. The exterior boasts a private rear garden, perfect for enjoying the summer months.