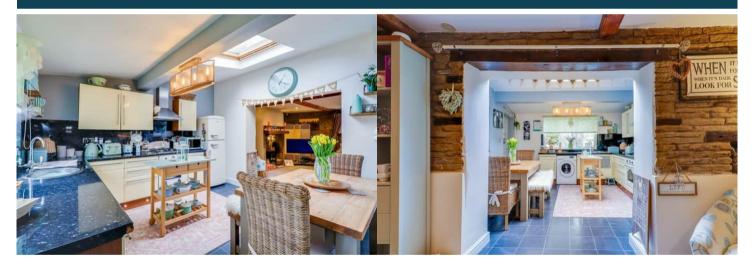

The interior of this well presented property comprises a spacious living room, dining room and fitted kitchen on the ground floor. The first floor consists of 2 bedrooms and the family bathroom. There is also a vaulted cellar with power and light. The exterior boasts a private rear garden, perfect for enjoying the summer months.