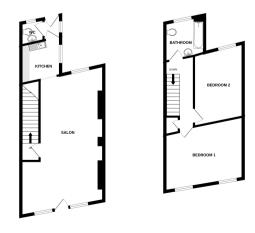

#### Salon

15' 01" x 23' 09" (4.60m x 7.24m) Range of salon stations, multiple sinks, panelled walls, tiled floor, double glazed window to rear, door leading to upstairs, door leading to

### Kitchen

6' 08" x 7' 09" (2.03m x 2.36m) Range of wall and base cabinet units, space for fridge freezer, space for washing machine, worktops, steel sink, door leading to

#### Landing

5' 01" x 12' 4" (1.55m x 3.76m) Carpeted, storage cupboard, doors leading to

### Bathroom

6' 08" x 7' 08" (2.03m x 2.34m) Double glazed window to rear, carpeted, three piece suit comprising of bath, low level flush toilet, hand basin, boiler.

#### Bedroom 1

15' 01" x 10' 05" (4.60m x 3.17m) Carpeted, two double glazed windows to front, radiator

#### Bedroom 2

10' 02" x 11' 11" (3.10m x 3.63m) Carpeted, double glazed window to rear

GROUND FLOOR 427 sq.ft. (39.7 sq.m.) approx. 1ST FLOOR 384 sq.ft. (35.6 sq.m.) approx

www.millsopps.com