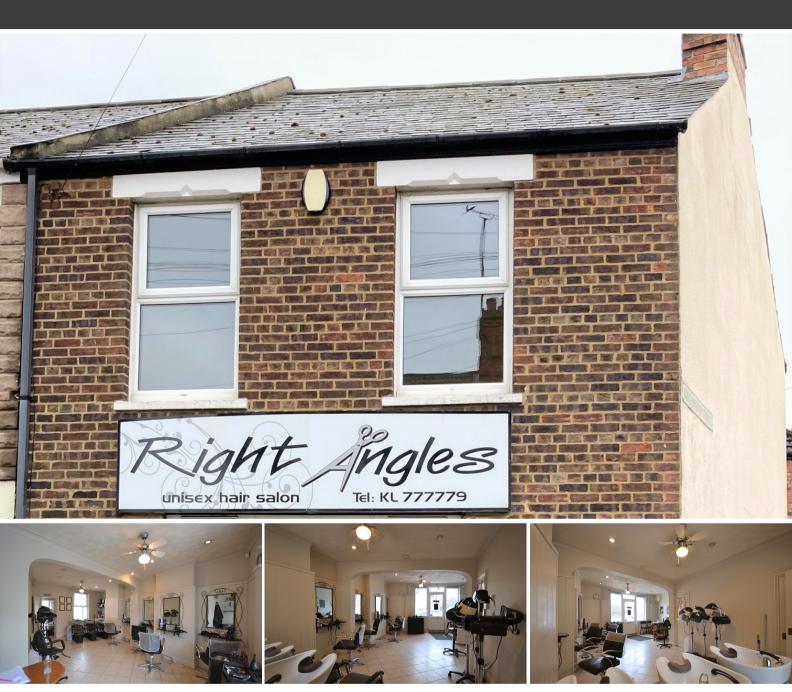

## 50 Right Angles, Loke Road, King's Lynn, Norfolk PE30 2AB £170,000

Newson & Buck present for sale a well established Hair Salon that has all the right angles! With over 40 years experience the current vendors are hanging up their scissors and ready to hand the keys over to the next owner looking to start their own journey! The property comprises of the main salon with kitchen and downstairs w/c. Upstairs the property provides two double bedrooms and a family bathroom. These rooms could be used for further business development. The property further benefits from gas central heating, double glazing and rear courtyard. A full range of amenities can be found within walking distance including a main line rail link into Cambridge and London King's Cross. The property is primed and ready for someone to take the salon on as their own or to take back to an original residential property.

#### Salon

15' 01" x 23' 09" (4.60m x 7.24m) Range of salon stations, multiple sinks, panelled walls, tiled floor, double glazed window to rear, door leading to upstairs, door leading to