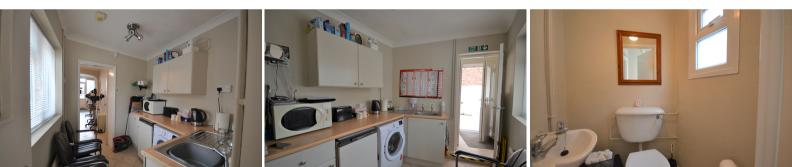

### Kitchen

6' 08" x 7' 09" (2.03m x 2.36m) Range of wall and base cabinet units, space for fridge freezer, space for washing machine, worktops, steel sink, door leading to

#### **Downstairs WC**

4' 0" x 3' 5" (1.22m x 1.04m) Double glazed window to rear, low level flush w/c, basin.