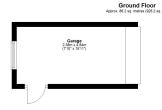

Bedroom Four: 8' x 8' 2" plus bay (2.44m x

2.49m)

Bathroom/WC

Bathroom/Shower/WC

**EXTERIOR** 

Detached Garage: 7' 10" x 15' 11" (2.39m x

4.85m)

**Off Street Parking** 