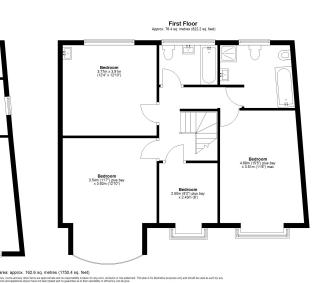

## **GROUND FLOOR**

**Enclosed Porch** 

Hallway

Reception One: 14' 6" x 27' 6" plus bay

(4.42m x 8.38m)

Reception Two: 11' 11" x 15' 7" (3.63m x

4.75m)

Kitchen: 14' 10" max. x 8' 7" plus recess

(4.52m x 2.62m) Utility Area: Ground Floor WC

**FIRST FLOOR** 

Bedroom One: 12' 10" x 11' 7" (3.91m x

3.53m)

Bedroom Two: 12' 10" x 12' 4" (3.91m x

3.76m)

Bedroom Three: 11' 6" max. x 15' 5" plus

bay (3.51m x 4.70m)

Bedroom Four: 8' x 8' 2" plus bay (2.44m x

2.49m)

Bathroom/WC

Bathroom/Shower/WC

**EXTERIOR** 

Detached Garage: 7' 10" x 15' 11" (2.39m x

4.85m)

**Off Street Parking** 