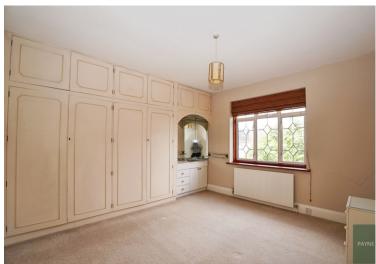

(4.52m x 2.62m) Utility Area: Ground Floor WC

**FIRST FLOOR** 

Bedroom One: 12' 10" x 11' 7" (3.91m x

3.53m)

Bedroom Two: 12' 10" x 12' 4" (3.91m x

3.76m)

Bedroom Three: 11' 6" max. x 15' 5" plus

bay (3.51m x 4.70m)

Bedroom Four: 8' x 8' 2" plus bay (2.44m x

2.49m)

Bathroom/WC

Bathroom/Shower/WC

**EXTERIOR** 

Detached Garage: 7' 10" x 15' 11" (2.39m x

4.85m)

**Off Street Parking** 