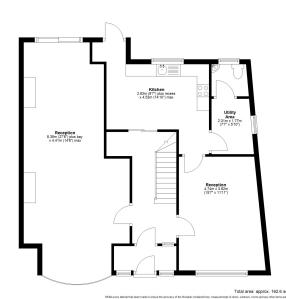

## **GROUND FLOOR**

**Enclosed Porch** 

Hallway

Reception One: 14' 6" x 27' 6" plus bay

(4.42m x 8.38m)

Reception Two: 11' 11" x 15' 7" (3.63m x

4.75m)

Kitchen: 14' 10" max. x 8' 7" plus recess

(4.52m x 2.62m) Utility Area: Ground Floor WC

**FIRST FLOOR** 

Bedroom One: 12' 10" x 11' 7" (3.91m x

3.53m)

Bedroom Two: 12' 10" x 12' 4" (3.91m x

3.76m)

Bedroom Three: 11' 6" max. x 15' 5" plus

bay (3.51m x 4.70m)