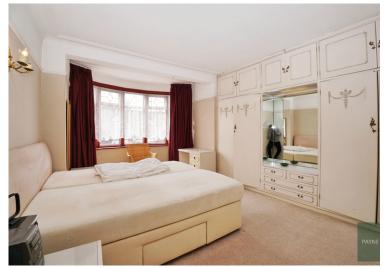

(4.52m x 2.62m) Utility Area: Ground Floor WC

**FIRST FLOOR** 

Bedroom One: 12' 10" x 11' 7" (3.91m x

3.53m)

Bedroom Two: 12' 10" x 12' 4" (3.91m x

3.76m)

Bedroom Three: 11' 6" max. x 15' 5" plus

bay (3.51m x 4.70m)