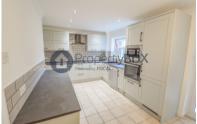

#### **NEWLY FITTED KITCHEN**

17' 7" x 9' 3" (5.36m x 2.82m) High quality kitchen with fitted appliances.