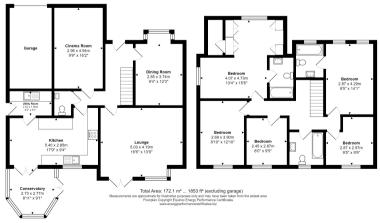

# **GROUND FLOOR**

# **ENTRANCE HALL**

# **DINING ROOM**

15' 3" into bay x 9' 3" (4.65m x 2.82m) Oak Flooring

#### **LIVING ROOM**

16' 5" x 13' 7" (5.00m x 4.14m) New Carpets

#### **NEWLY FITTED KITCHEN**

17' 7" x 9' 3" (5.36m x 2.82m) High quality kitchen with fitted appliances.

# **CONSERVATORY**

10' 3" x 9' 5" (3.12m x 2.87m)

#### **UTILITY ROOM**

8' 3" x 5' 2" (2.51m x 1.57m)

# **GROUND FLOOR WC**

Replaced suite

# **FIRST FLOOR**

# **LANDING**

# **BEDROOM ONE**

15' 6" x 13' 3" (4.72m x 4.04m) Newly fitted carpets.

# **NEWLY FITTED ENSUITE**

#### **BEDROOM TWO**

14' 9" x 9' 4" (4.50m x 2.84m) Newly fitted carpets.

### **ENSUITE**

# **BEDROOM THREE**

12' 7" x 8' 8" (3.84m x 2.64m) Newly fitted carpets.

# **BEDROOM FOUR**

9' 4" x 9' 7" (2.84m x 2.92m) Newly fitted carpets.

#### **BEDROOM FIVE**

9' 5" x 8' 1" (2.87m x 2.46m) Newly fitted carpets.

# **FAMILY BATHROOM**

# **DOUBLE GARAGE / CINEMA ROOM**

half converted into a cinema room, the remainder as a garage.