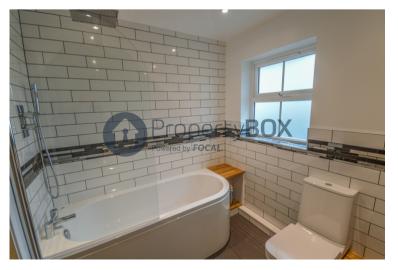

FLOOR**

# **ENTRANCE HALL**

# **DINING ROOM**

15' 3" into bay x 9' 3" (4.65m x 2.82m) Oak Flooring

#### **LIVING ROOM**

16' 5" x 13' 7" (5.00m x 4.14m) New Carpets

#### **NEWLY FITTED KITCHEN**

17' 7" x 9' 3" (5.36m x 2.82m) High quality kitchen with fitted appliances.

# **CONSERVATORY**

10' 3" x 9' 5" (3.12m x 2.87m)

#### **UTILITY ROOM**

8' 3" x 5' 2" (2.51m x 1.57m)

# **GROUND FLOOR WC**

Replaced suite

# **FIRST FLOOR**

# **LANDING**

# **BEDROOM ONE**

15' 6" x 13' 3" (4.72m x 4.04m) Newly fitted carpets.

# **NEWLY FITTED ENSUITE**

#### **BEDROOM TWO**

14' 9" x 9' 4" (4.50m x 2.84m) Newly fitted carpets.

### **ENSUITE**

# **BEDROOM THREE**

12' 7" x 8' 8" (3.84m x 2.64m) Newly fitted carpets.

# **BEDROOM FOUR**

9' 4" x 9' 7" (2.84m x 2.92m) Newly fitted carpets.



#### **BEDROOM FIVE**

9' 5" x 8' 1" (2.87m x 2.46m) Newly fitted carpets.

# **FAMILY BATHROOM**

#### **EXTERIOR**

# **DOUBLE GARAGE / CINEMA ROOM**

half converted into a cinema room, the remainder as a garage.

# **FRONT GARDEN**

#### **REAR GARDEN**